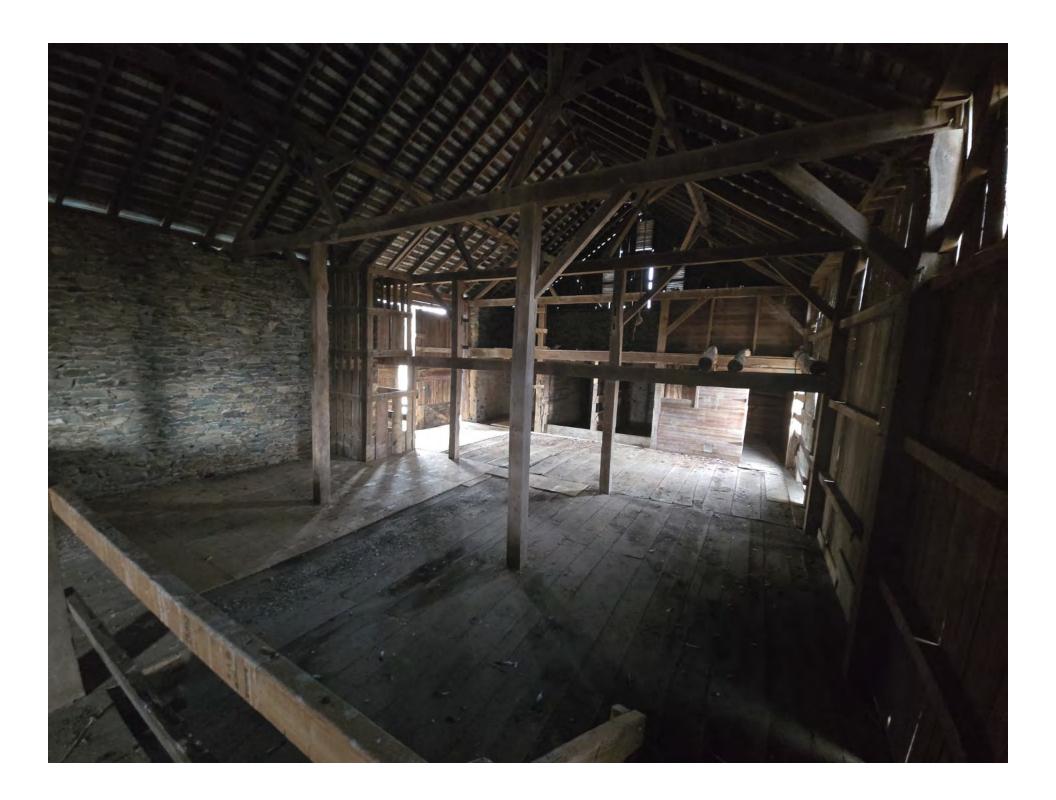

Additional structures include a ~1700s stone barn with stables and a versatile pole barn, adding to the property's appeal and functionality. Recent upgrades, such as a new HVAC system, underground electrical utilities, and a full exterior repaint, have further enhanced the home's condition and comfort. This property exemplifies the careful restoration of a historic gem, combining rural charm with contemporary living.

- Stone barn good condition built ~1700s
- Pole barn good condition built tbd