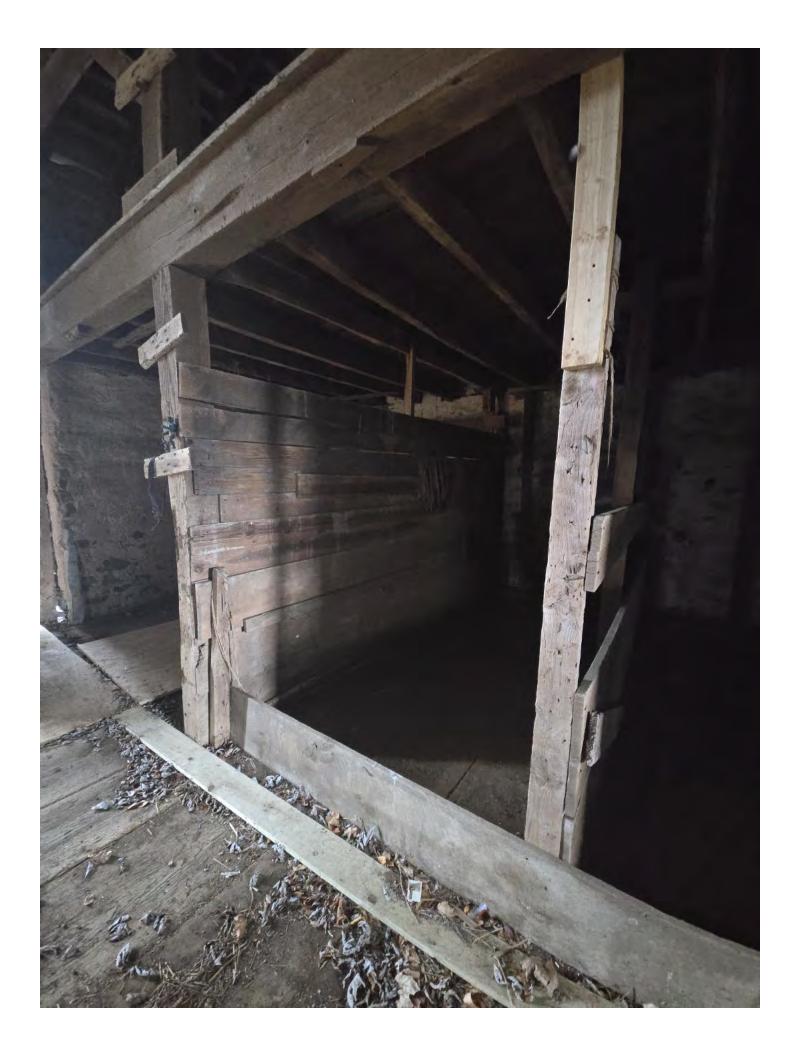

Additional structures include a ~1700s stone barn with stables and a versatile pole barn, adding to the property's appeal and functionality. Recent upgrades, such as a new HVAC system, underground electrical utilities, and a full exterior repaint, have further enhanced the home's condition and comfort. This property exemplifies the careful restoration of a historic gem, combining rural charm with contemporary living.

- Stone barn good condition built ~1700s
- Pole barn good condition built tbd