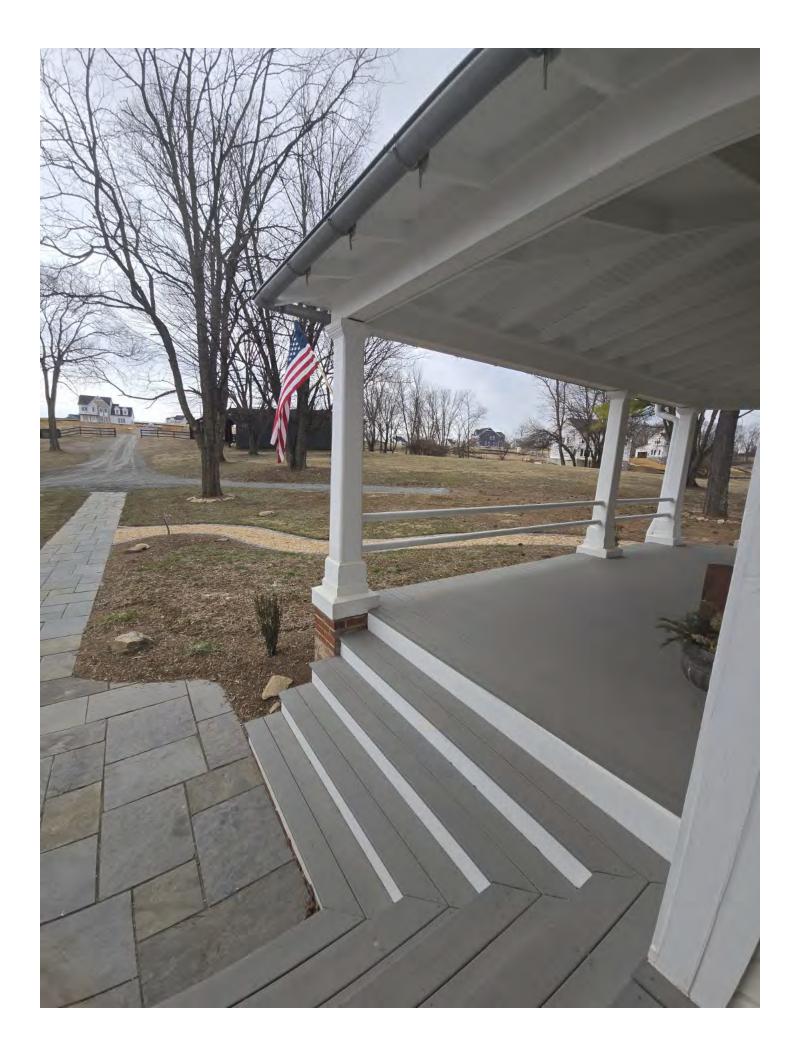

Set amidst nearly 4 tranquil acres just outside the historic village of Waterford, VA, 14749 Huber Place is a 1928 farmhouse that exudes timeless charm and character. The home retains remarkable original features, including wavy glass windows that capture the light with elegance, wood siding, and original wood doors complete with period hardware that speaks to its craftsmanship. These historic elements are complemented by a picturesque wraparound porch, slate patio, and beautifully landscaped grounds, enhancing the home's rural elegance. The property also includes a ~1700s stone barn with stables, a versatile pole barn, and expansive open spaces, making it ideal for equestrian use or simply enjoying the peaceful countryside.

14749 Huber Place is a historic farmhouse built in 1928, situated on nearly 4 acres outside Waterford, VA. Originally serving as part of a 250-acre cattle farm, the property is now a private residence that retains its historic character while showcasing modern upgrades. The primary structure is a two-story, single-family home encompassing approximately 3,100 square feet, constructed with traditional wood framing and siding. The exterior features a grand wraparound porch, slate patio, and beautifully landscaped grounds that emphasize the home's timeless charm.