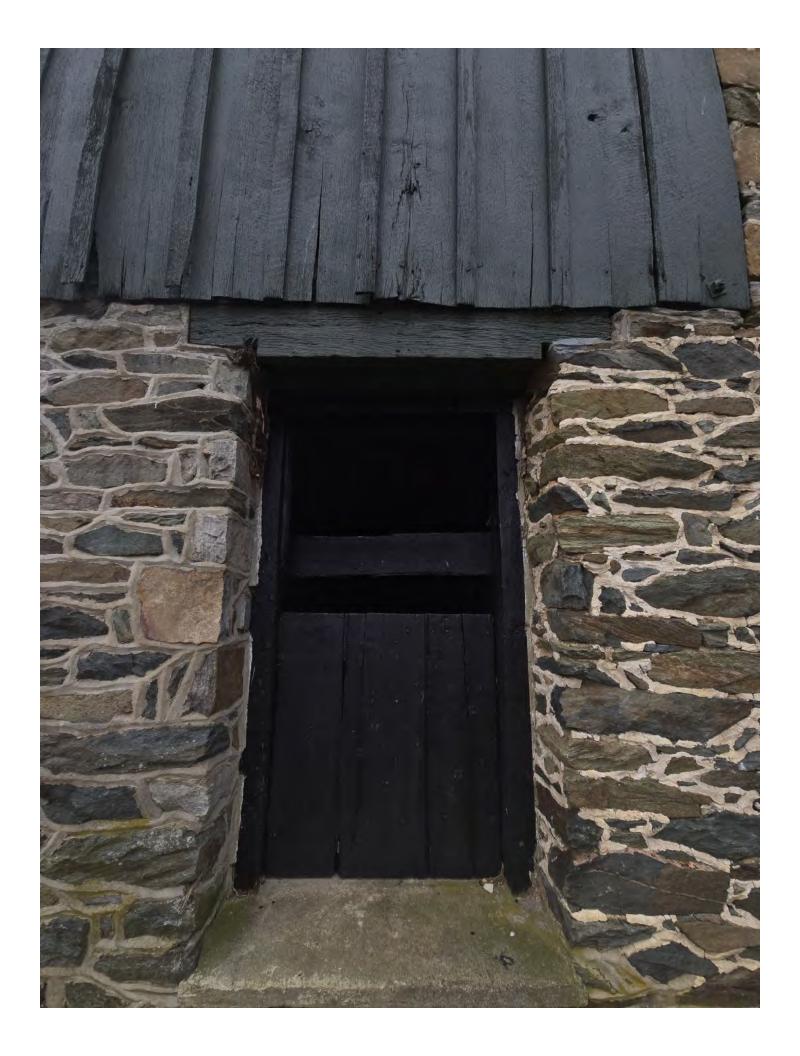

Set amidst nearly 4 tranquil acres just outside the historic village of Waterford, VA, 14749 Huber Place is a 1928 farmhouse that exudes timeless charm and character. The home retains remarkable original features, including wavy glass windows that capture the light with elegance, wood siding, and original wood doors complete with period hardware that speaks to its craftsmanship. These historic elements are complemented by a picturesque wraparound porch, slate patio, and beautifully landscaped grounds, enhancing the home's rural elegance. The property also includes a ~1700s stone barn with stables, a versatile pole barn, and expansive open spaces, making it ideal for equestrian use or simply enjoying the peaceful countryside.

Additional structures include a ~1700s stone barn with stables and a versatile pole barn, adding to the property's appeal and functionality. Recent upgrades, such as a new HVAC system, underground electrical utilities, and a full exterior repaint, have further enhanced the home's condition and comfort. This property exemplifies the careful restoration of a historic gem, combining rural charm with contemporary living.

- Stone barn good condition built ~1700s
- Pole barn good condition built tbd