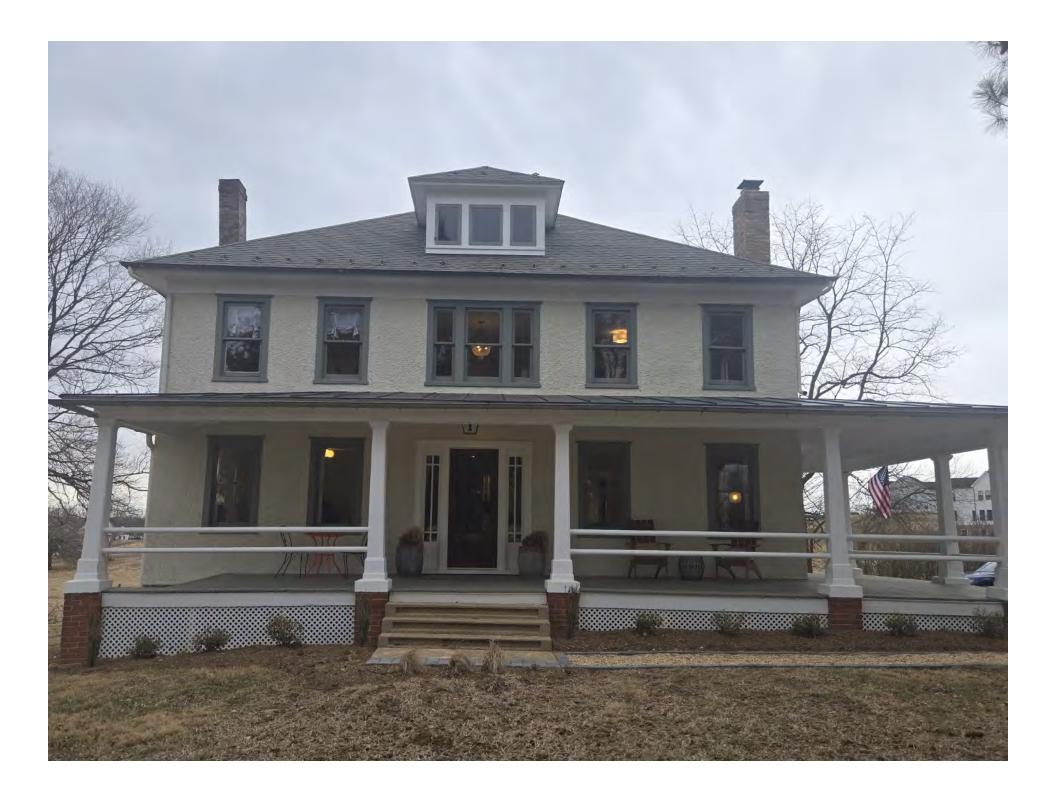

Set amidst nearly 4 tranquil acres just outside the historic village of Waterford, VA, 14749 Huber Place is a 1928 farmhouse that exudes timeless charm and character. The home retains remarkable original features, including wavy glass windows that capture the light with elegance, wood siding, and original wood doors complete with period hardware that speaks to its craftsmanship. These historic elements are complemented by a picturesque wraparound porch, slate patio, and beautifully landscaped grounds, enhancing the home's rural elegance. The property also includes a ~1700s stone barn with stables, a versatile pole barn, and expansive open spaces, making it ideal for equestrian use or simply enjoying the peaceful countryside.

14749 Huber Place is a historic farmhouse built in 1928, situated on nearly 4 acres outside Waterford, VA. Originally serving as part of a 250-acre cattle farm, the property is now a private residence that retains its historic character while showcasing modern upgrades. The primary structure is a two-story, single-family home encompassing approximately 3,100 square feet, constructed with traditional wood framing and siding. The exterior features a grand wraparound porch, slate patio, and beautifully landscaped grounds that emphasize the home's timeless charm.