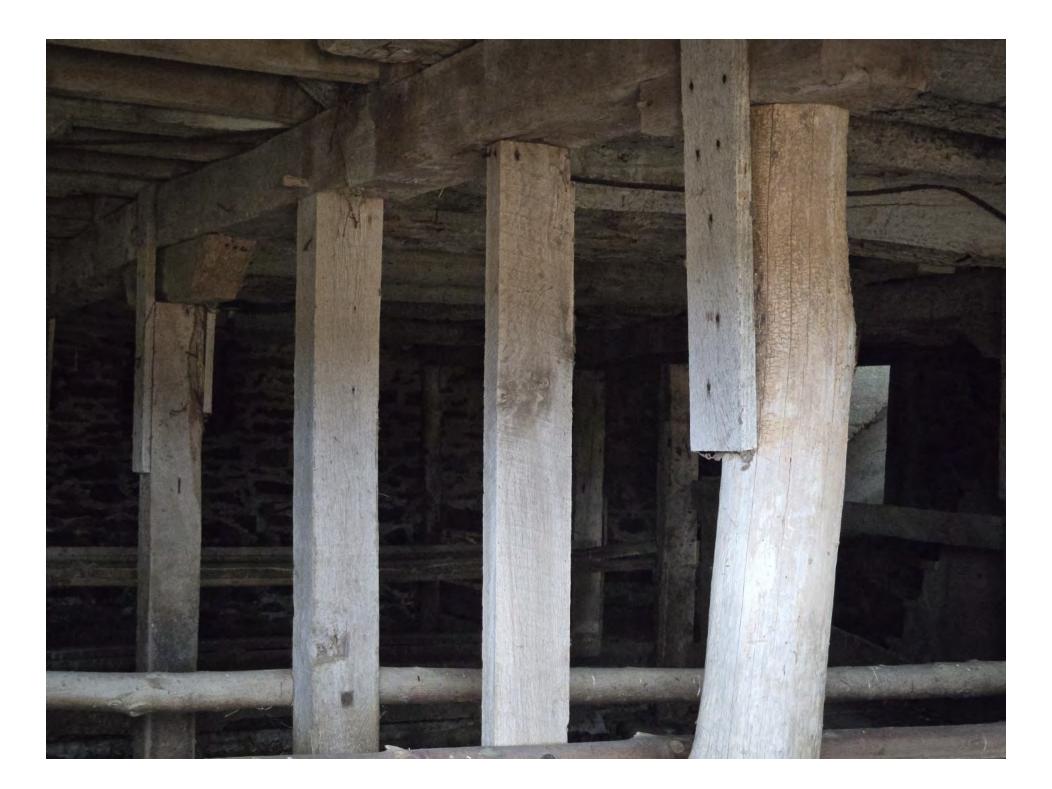

Additional structures include a ~1700s stone barn with stables and a versatile pole barn, adding to the property's appeal and functionality. Recent upgrades, such as a new HVAC system, underground electrical utilities, and a full exterior repaint, have further enhanced the home's condition and comfort. This property exemplifies the careful restoration of a historic gem, combining rural charm with contemporary living.

- Stone barn good condition built ~1700s
- Pole barn good condition built tbd