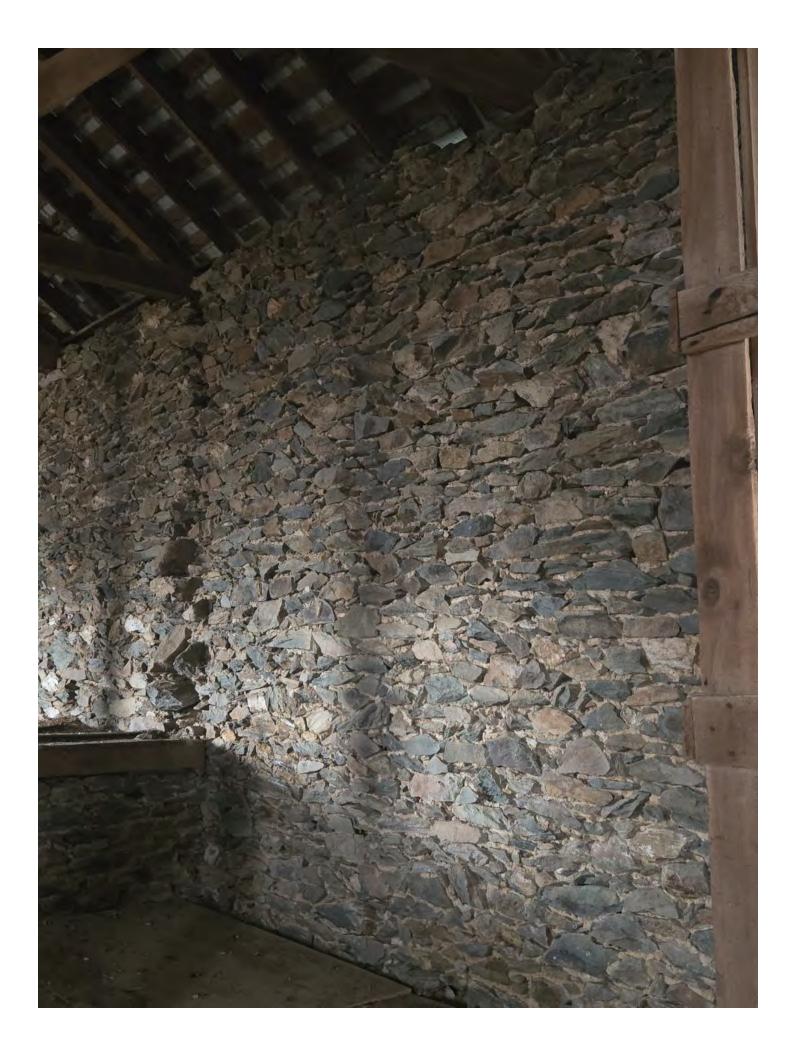

Additional structures include a ~1700s stone barn with stables and a versatile pole barn, adding to the property's appeal and functionality. Recent upgrades, such as a new HVAC system, underground electrical utilities, and a full exterior repaint, have further enhanced the home's condition and comfort. This property exemplifies the careful restoration of a historic gem, combining rural charm with contemporary living.

- Stone barn good condition built ~1700s
- Pole barn good condition built tbd