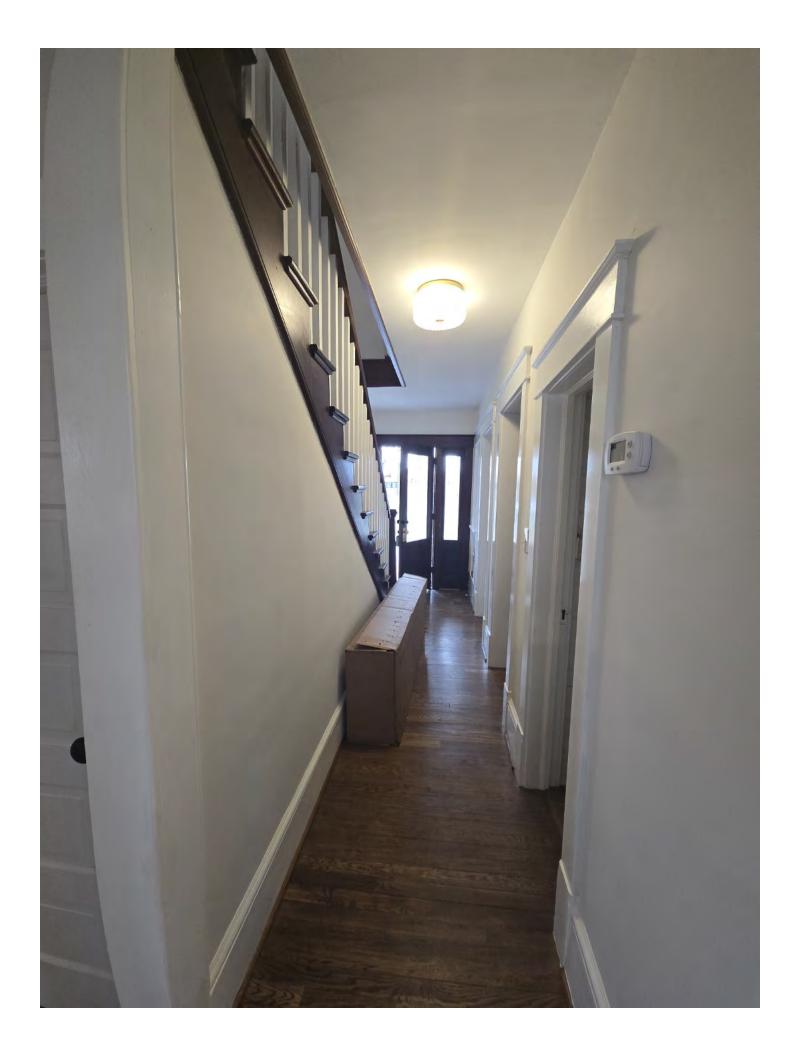

14749 Huber Place is a historic farmhouse built in 1928, situated on nearly 4 acres outside Waterford, VA. Originally serving as part of a 250-acre cattle farm, the property is now a private residence that retains its historic character while showcasing modern upgrades. The primary structure is a two-story, single-family home encompassing approximately 3,100 square feet, constructed with traditional wood framing and siding. The exterior features a grand wraparound porch, slate patio, and beautifully landscaped grounds that emphasize the home's timeless charm.

Inside, the home boasts original features such as dual staircases with original molding, wavy glass windows, plaster walls, original windows, refinished hardwood floors, and authentic wood doors with period hardware. Thoughtful updates, including a gourmet kitchen with quartz counters and a farmhouse sink, and designer finishes in the bathrooms, elevate its functionality and style. A team of licensed contractors meticulously executed the renovations under the direct oversight of the property owners, ensuring a seamless blend of preservation and modernization.