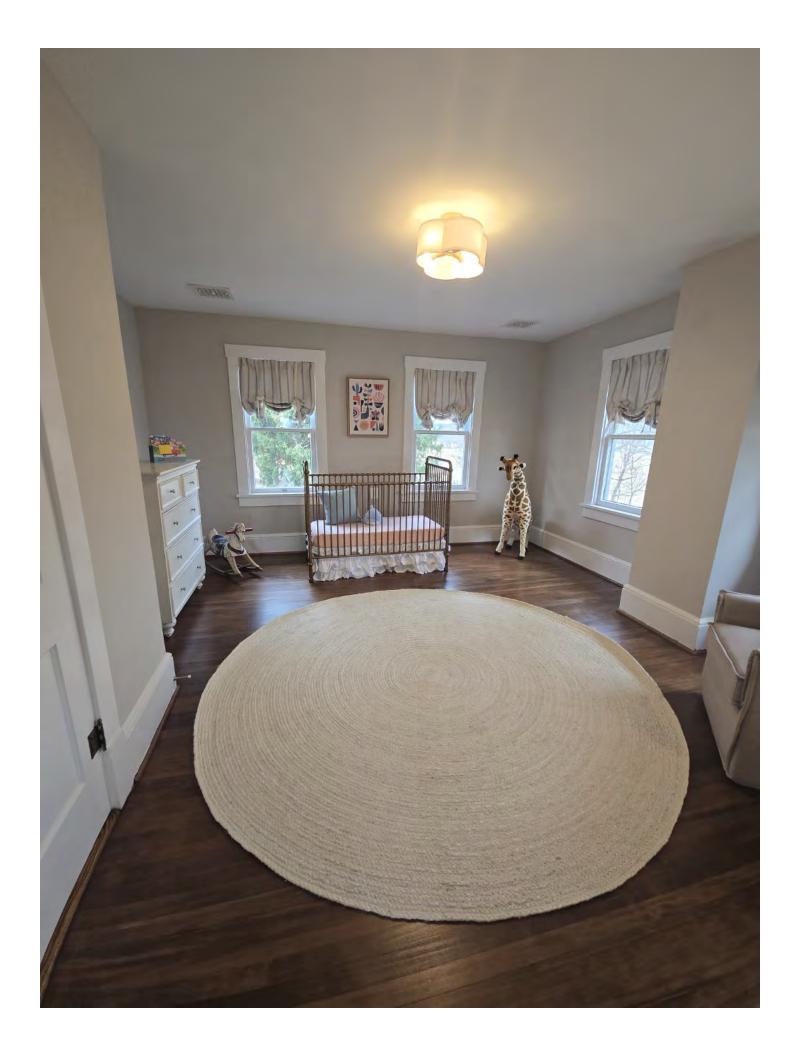

14749 Huber Place is a historic farmhouse built in 1928, situated on nearly 4 acres outside Waterford, VA. Originally serving as part of a 250-acre cattle farm, the property is now a private residence that retains its historic character while showcasing modern upgrades. The primary structure is a two-story, single-family home encompassing approximately 3,100 square feet, constructed with traditional wood framing and siding. The exterior features a grand wraparound porch, slate patio, and beautifully landscaped grounds that emphasize the home's timeless charm.

Inside, the home boasts original features such as dual staircases with original molding, wavy glass windows, plaster walls, original windows, refinished hardwood floors, and authentic wood doors with period hardware. Thoughtful updates, including a gourmet kitchen with quartz counters and a farmhouse sink, and designer finishes in the bathrooms, elevate its functionality and style. A team of licensed contractors meticulously executed the renovations under the direct oversight of the property owners, ensuring a seamless blend of preservation and modernization.