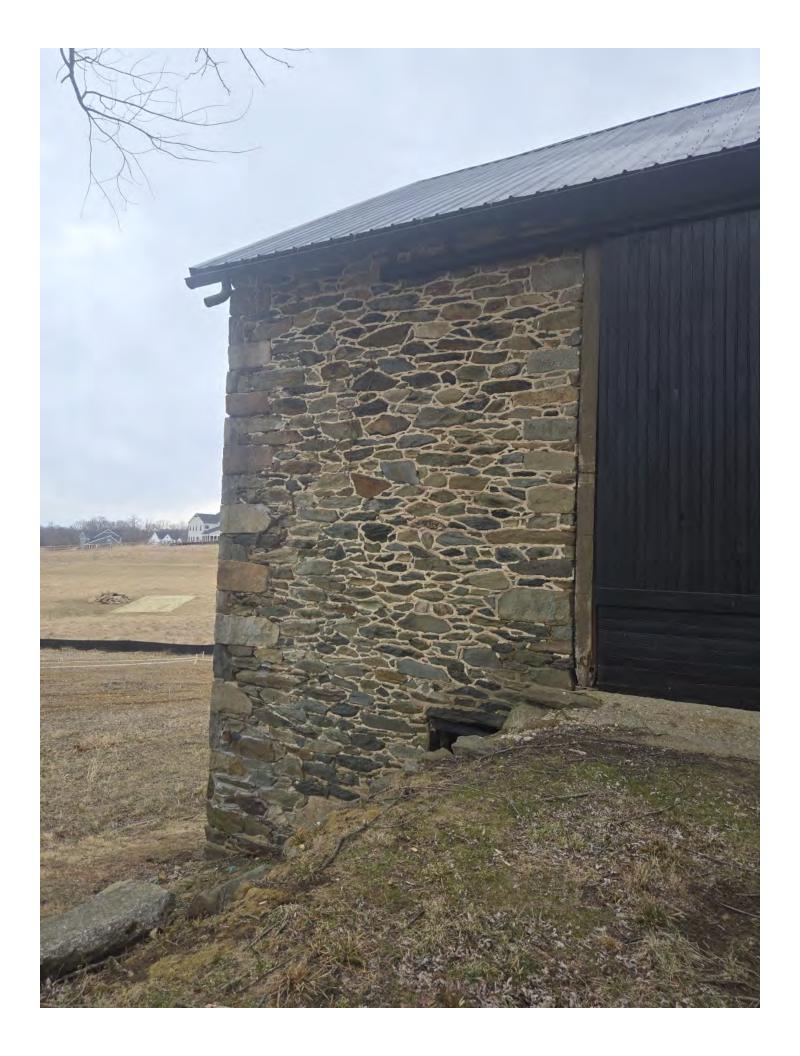

Set amidst nearly 4 tranquil acres just outside the historic village of Waterford, VA, 14749 Huber Place is a 1928 farmhouse that exudes timeless charm and character. The home retains remarkable original features, including wavy glass windows that capture the light with elegance, wood siding, and original wood doors complete with period hardware that speaks to its craftsmanship. These historic elements are complemented by a picturesque wraparound porch, slate patio, and beautifully landscaped grounds, enhancing the home's rural elegance. The property also includes a ~1700s stone barn with stables, a versatile pole barn, and expansive open spaces, making it ideal for equestrian use or simply enjoying the peaceful countryside.

Additional structures include a ~1700s stone barn with stables and a versatile pole barn, adding to the property's appeal and functionality. Recent upgrades, such as a new HVAC system, underground electrical utilities, and a full exterior repaint, have further enhanced the home's condition and comfort. This property exemplifies the careful restoration of a historic gem, combining rural charm with contemporary living.

- Stone barn good condition built ~1700s
- Pole barn good condition built tbd