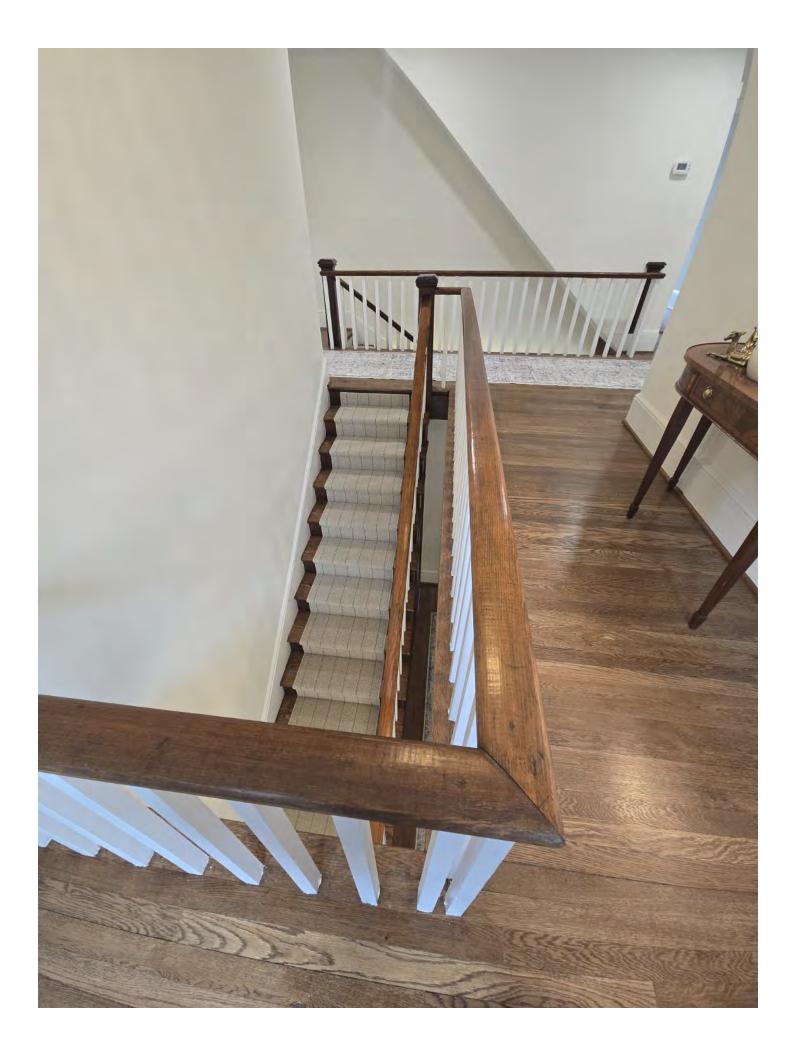

Inside, the home boasts original features such as dual staircases with original molding, wavy glass windows, plaster walls, original windows, refinished hardwood floors, and authentic wood doors with period hardware. Thoughtful updates, including a gourmet kitchen with quartz counters and a farmhouse sink, and designer finishes in the bathrooms, elevate its functionality and style. A team of licensed contractors meticulously executed the renovations under the direct oversight of the property owners, ensuring a seamless blend of preservation and modernization.