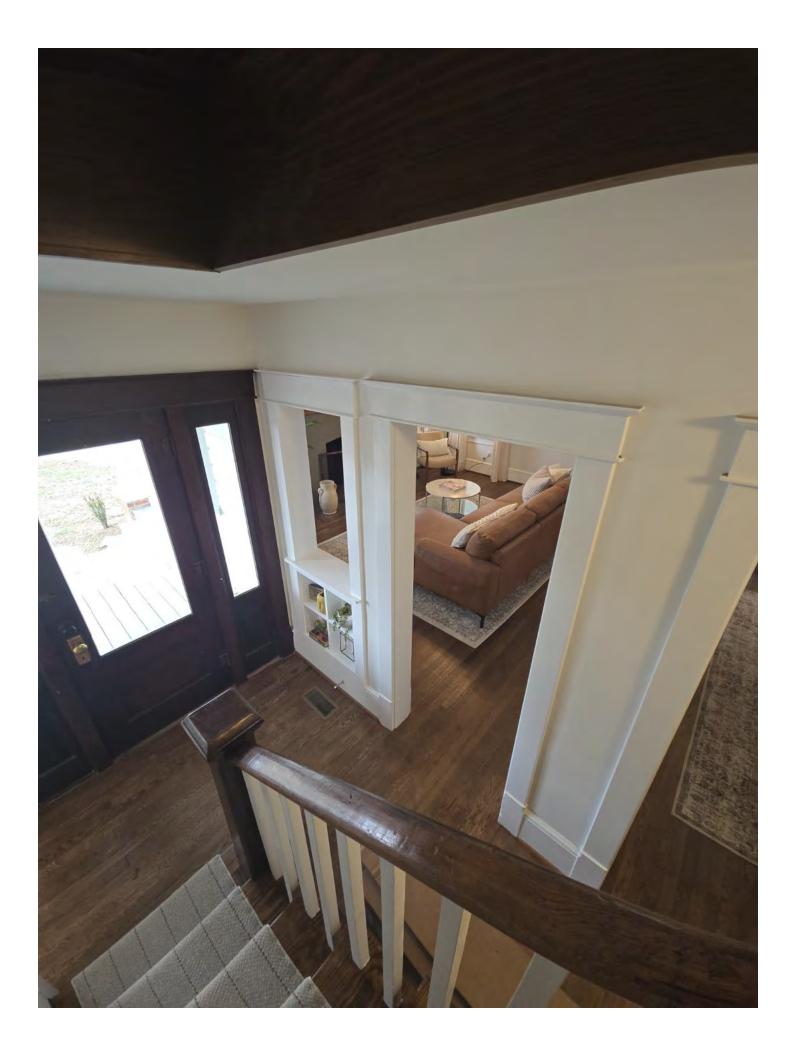

14749 Huber Place is a historic farmhouse built in 1928, situated on nearly 4 acres outside Waterford, VA. Originally serving as part of a 250-acre cattle farm, the property is now a private residence that retains its historic character while showcasing modern upgrades. The primary structure is a two-story, single-family home encompassing approximately 3,100 square feet, constructed with traditional wood framing and siding. The exterior features a grand wraparound porch, slate patio, and beautifully landscaped grounds that emphasize the home's timeless charm.

Inside, the home boasts original features such as dual staircases with original molding, wavy glass windows, plaster walls, original windows, refinished hardwood floors, and authentic wood doors with period hardware. Thoughtful updates, including a gourmet kitchen with quartz counters and a farmhouse sink, and designer finishes in the bathrooms, elevate its functionality and style. A team of licensed contractors meticulously executed the renovations under the direct oversight of the property owners, ensuring a seamless blend of preservation and modernization.