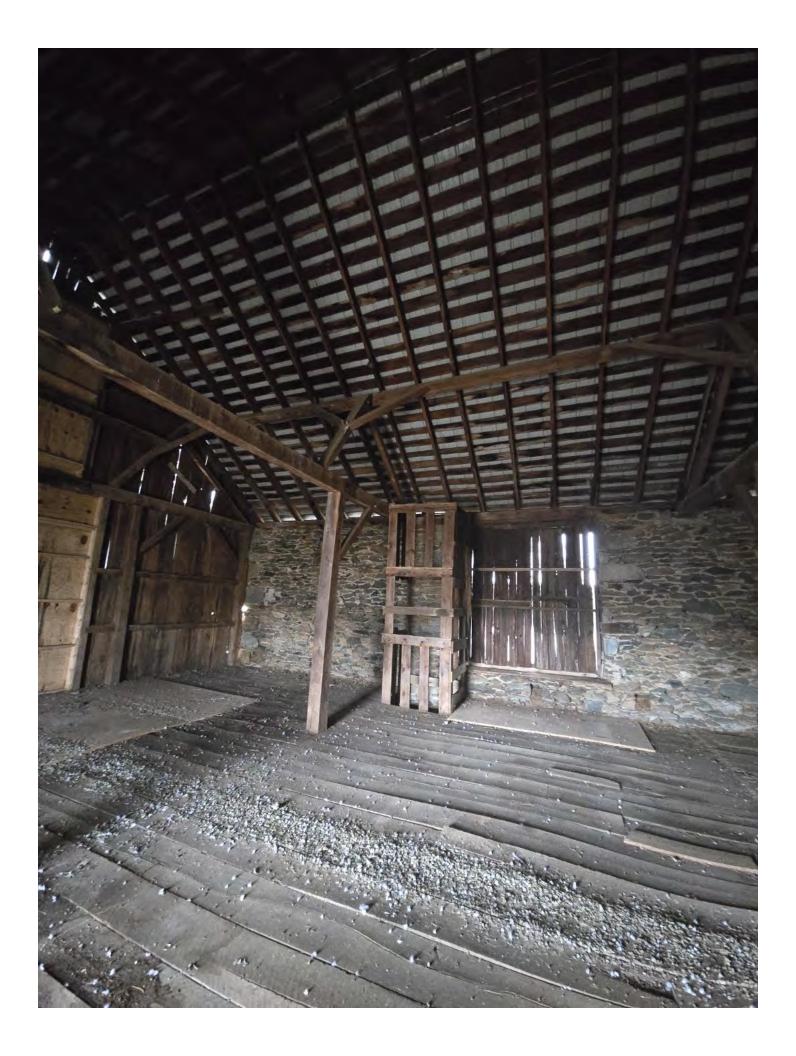

Additional structures include a ~1700s stone barn with stables and a versatile pole barn, adding to the property's appeal and functionality. Recent upgrades, such as a new HVAC system, underground electrical utilities, and a full exterior repaint, have further enhanced the home's condition and comfort. This property exemplifies the careful restoration of a historic gem, combining rural charm with contemporary living.

- Stone barn good condition built ~1700s
- Pole barn good condition built tbd