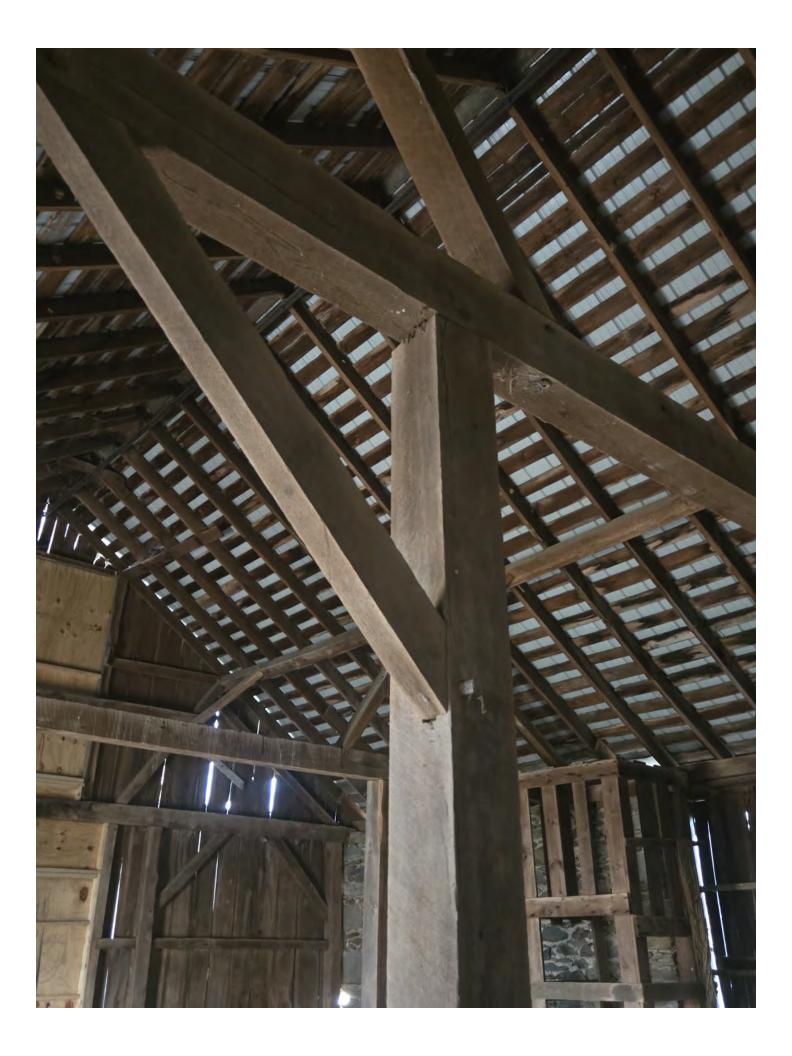

Additional structures include a ~1700s stone barn with stables and a versatile pole barn, adding to the property's appeal and functionality. Recent upgrades, such as a new HVAC system, underground electrical utilities, and a full exterior repaint, have further enhanced the home's condition and comfort. This property exemplifies the careful restoration of a historic gem, combining rural charm with contemporary living.

- Stone barn good condition built ~1700s
- Pole barn good condition built tbd