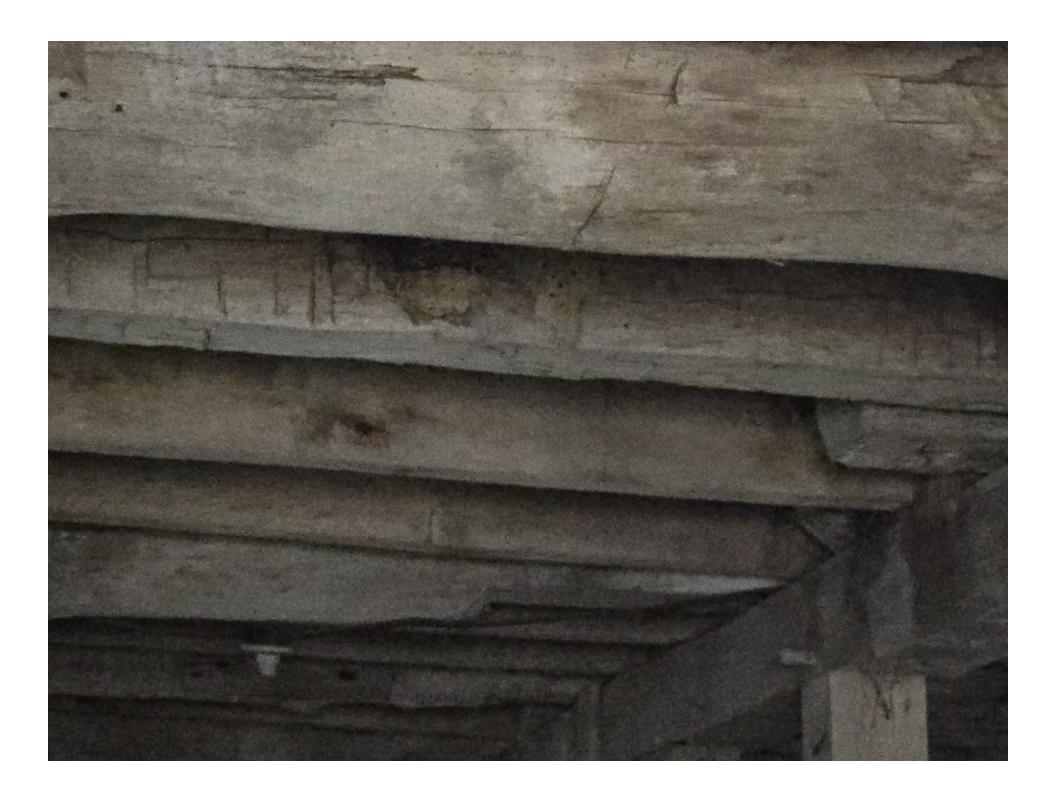

Additional structures include a ~1700s stone barn with stables and a versatile pole barn, adding to the property's appeal and functionality. Recent upgrades, such as a new HVAC system, underground electrical utilities, and a full exterior repaint, have further enhanced the home's condition and comfort. This property exemplifies the careful restoration of a historic gem, combining rural charm with contemporary living.

- Stone barn good condition built ~1700s
- Pole barn good condition built tbd