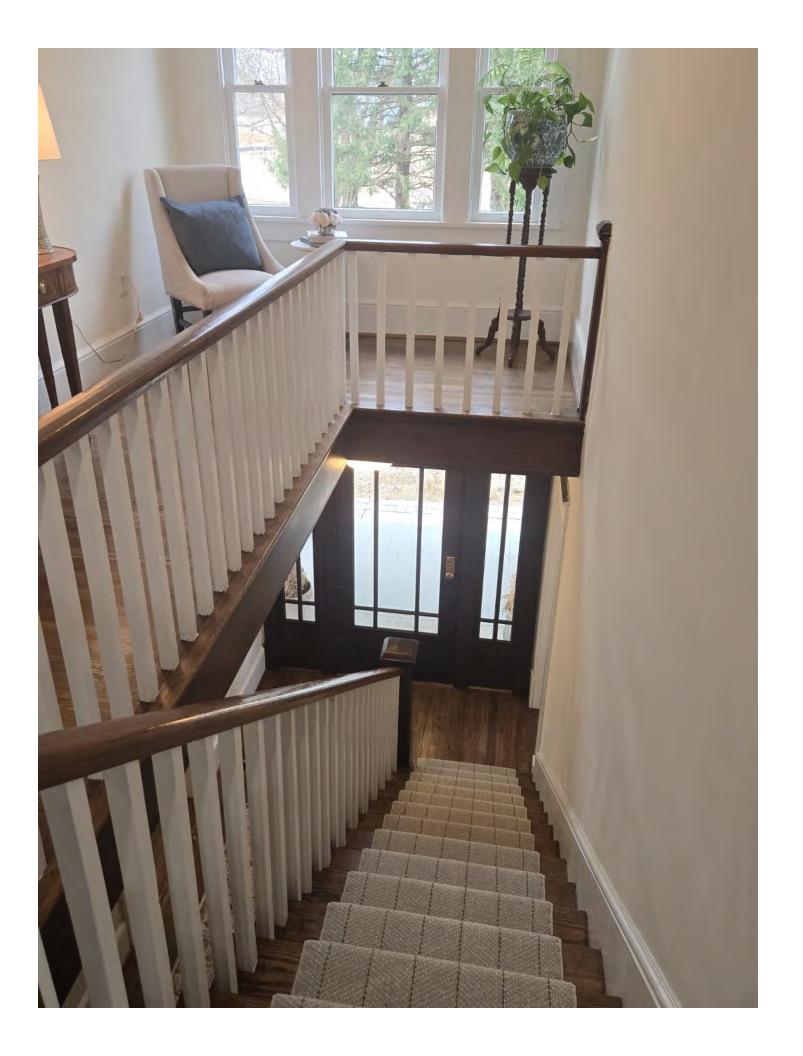

Inside, the home boasts original features such as dual staircases with original molding, wavy glass windows, plaster walls, original windows, refinished hardwood floors, and authentic wood doors with period hardware. Thoughtful updates, including a gourmet kitchen with quartz counters and a farmhouse sink, and designer finishes in the bathrooms, elevate its functionality and style. A team of licensed contractors meticulously executed the renovations under the direct oversight of the property owners, ensuring a seamless blend of preservation and modernization.