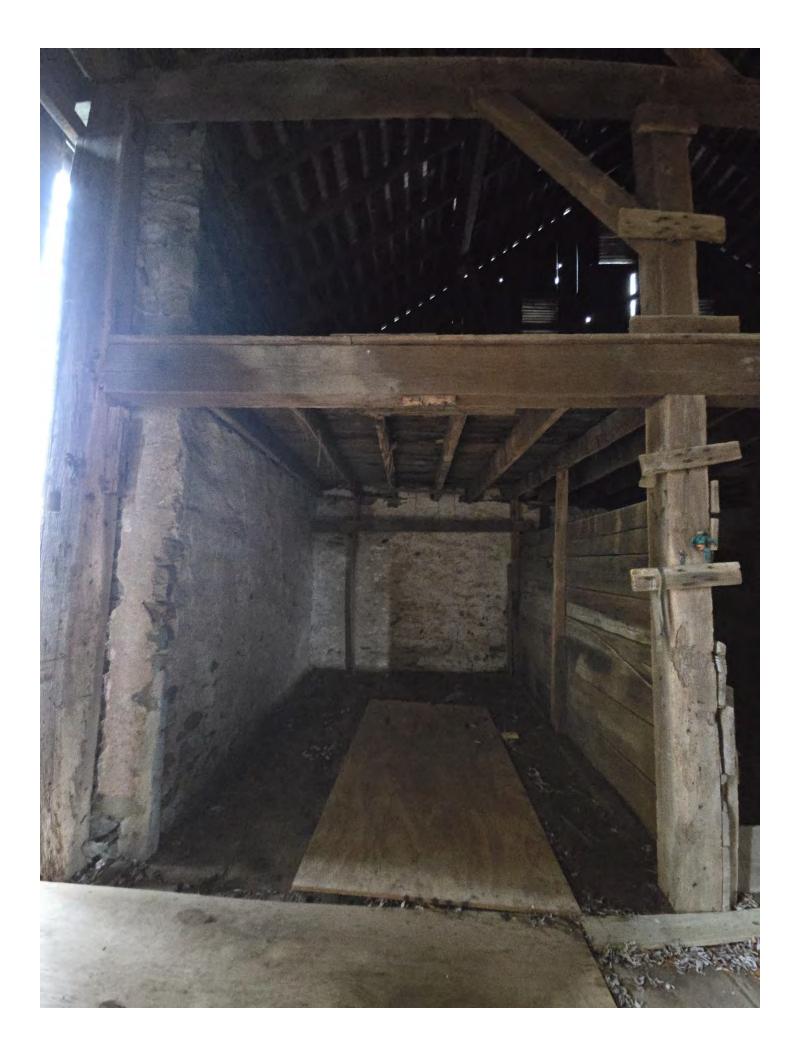

Additional structures include a ~1700s stone barn with stables and a versatile pole barn, adding to the property's appeal and functionality. Recent upgrades, such as a new HVAC system, underground electrical utilities, and a full exterior repaint, have further enhanced the home's condition and comfort. This property exemplifies the careful restoration of a historic gem, combining rural charm with contemporary living.

- Stone barn good condition built ~1700s
- Pole barn good condition built tbd