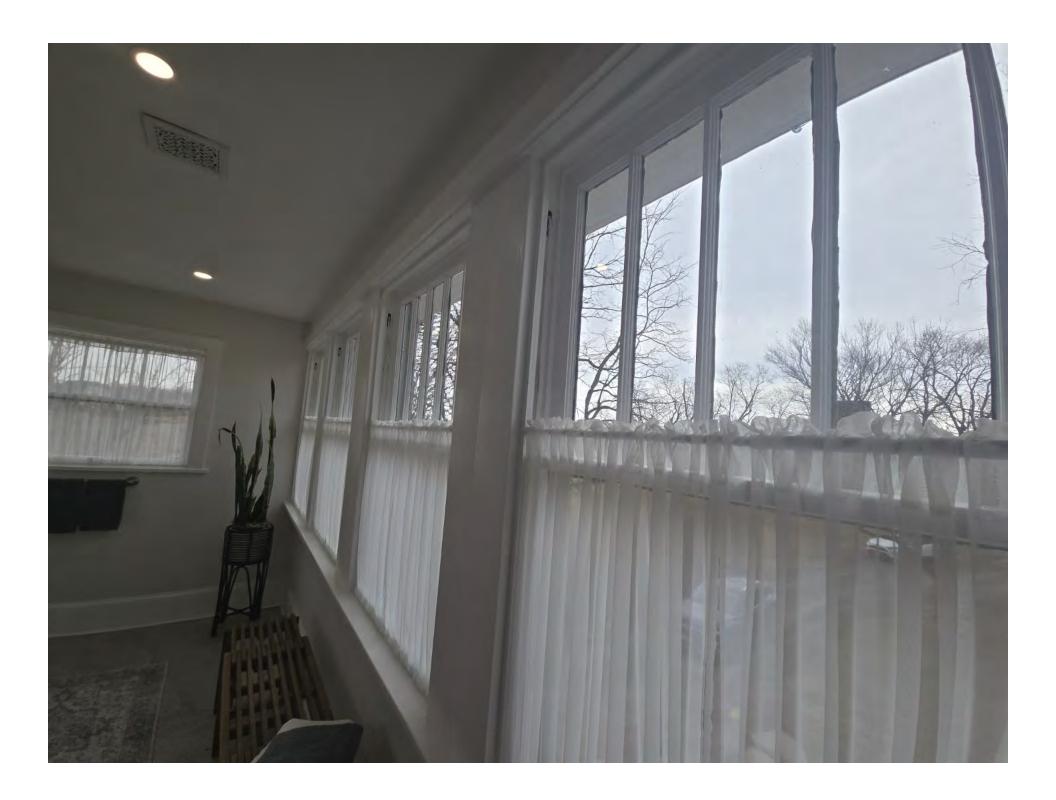

Set amidst nearly 4 tranquil acres just outside the historic village of Waterford, VA, 14749 Huber Place is a 1928 farmhouse that exudes timeless charm and character. The home retains remarkable original features, including wavy glass windows that capture the light with elegance, wood siding, and original wood doors complete with period hardware that speaks to its craftsmanship. These historic elements are complemented by a picturesque wraparound porch, slate patio, and beautifully landscaped grounds, enhancing the home's rural elegance. The property also includes a ~1700s stone barn with stables, a versatile pole barn, and expansive open spaces, making it ideal for equestrian use or simply enjoying the peaceful countryside.

14749 Huber Place is a historic farmhouse built in 1928, situated on nearly 4 acres outside Waterford, VA. Originally serving as part of a 250-acre cattle farm, the property is now a private residence that retains its historic character while showcasing modern upgrades. The primary structure is a two-story, single-family home encompassing approximately 3,100 square feet, constructed with traditional wood framing and siding. The exterior features a grand wraparound porch, slate patio, and beautifully landscaped grounds that emphasize the home's timeless charm.

Inside, the home boasts original features such as dual staircases with original molding, wavy glass windows, plaster walls, original windows, refinished hardwood floors, and authentic wood doors with period hardware. Thoughtful updates, including a gourmet kitchen with quartz counters and a farmhouse sink, and designer finishes in the bathrooms, elevate its functionality and style. A team of licensed contractors meticulously executed the renovations under the direct oversight of the property owners, ensuring a seamless blend of preservation and modernization.