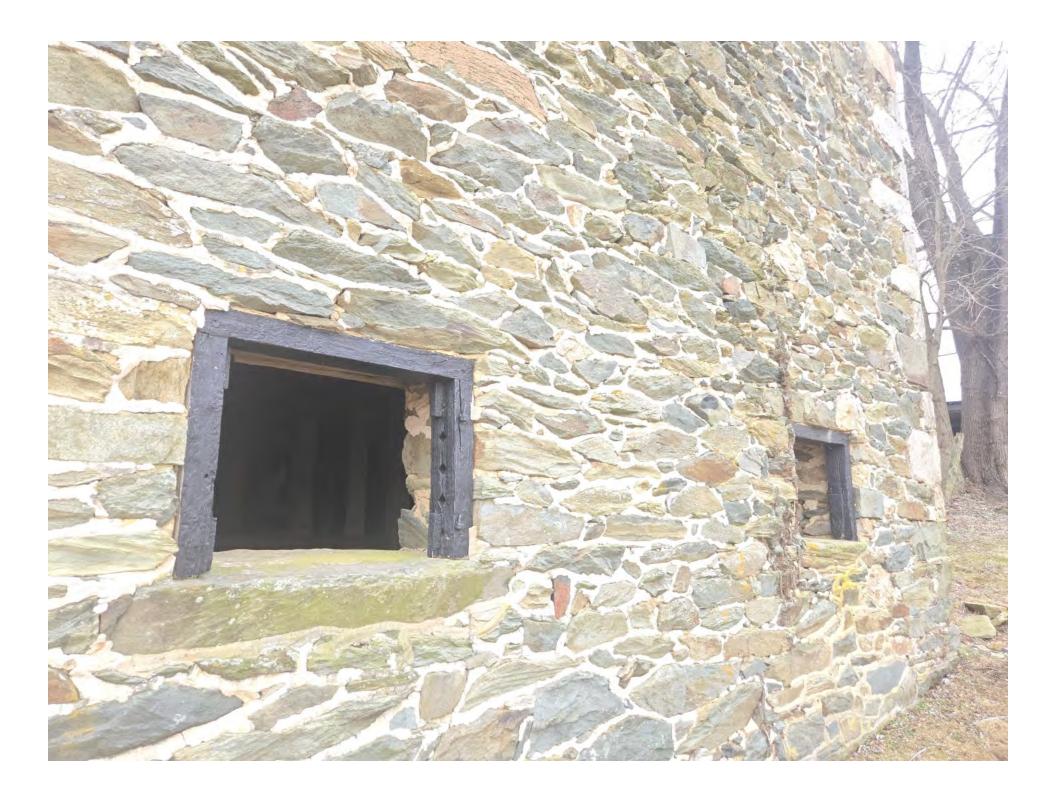

Set amidst nearly 4 tranquil acres just outside the historic village of Waterford, VA, 14749 Huber Place is a 1928 farmhouse that exudes timeless charm and character. The home retains remarkable original features, including wavy glass windows that capture the light with elegance, wood siding, and original wood doors complete with period hardware that speaks to its craftsmanship. These historic elements are complemented by a picturesque wraparound porch, slate patio, and beautifully landscaped grounds, enhancing the home's rural elegance. The property also includes a ~1700s stone barn with stables, a versatile pole barn, and expansive open spaces, making it ideal for equestrian use or simply enjoying the peaceful countryside.

Additional structures include a ~1700s stone barn with stables and a versatile pole barn, adding to the property's appeal and functionality. Recent upgrades, such as a new HVAC system, underground electrical utilities, and a full exterior repaint, have further enhanced the home's condition and comfort. This property exemplifies the careful restoration of a historic gem, combining rural charm with contemporary living.

- Stone barn good condition built ~1700s
- Pole barn good condition built tbd