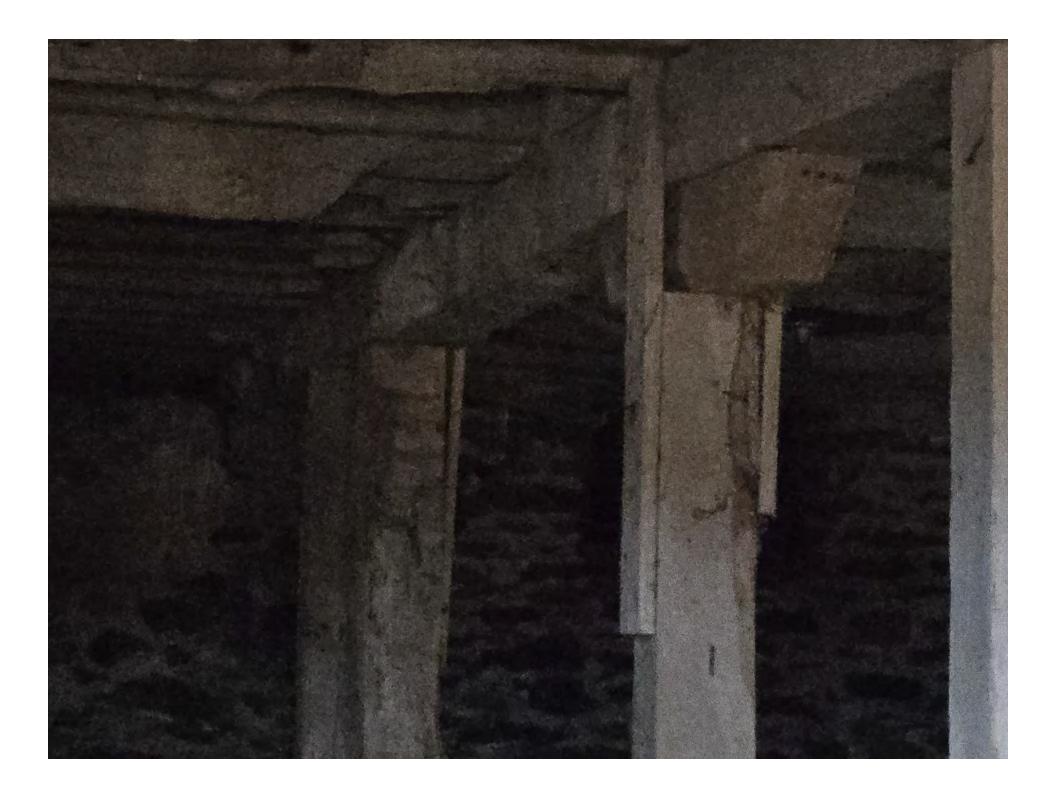

Additional structures include a ~1700s stone barn with stables and a versatile pole barn, adding to the property's appeal and functionality. Recent upgrades, such as a new HVAC system, underground electrical utilities, and a full exterior repaint, have further enhanced the home's condition and comfort. This property exemplifies the careful restoration of a historic gem, combining rural charm with contemporary living.

- Stone barn good condition built ~1700s
- Pole barn good condition built tbd