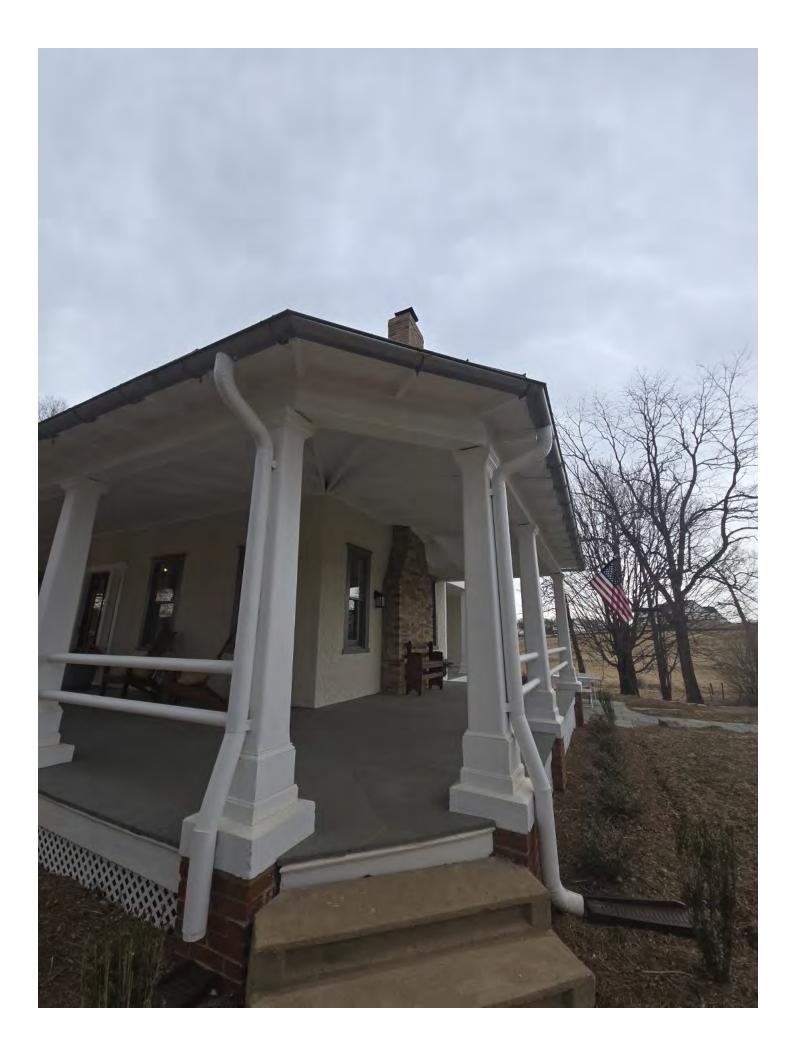

Set amidst nearly 4 tranquil acres just outside the historic village of Waterford, VA, 14749 Huber Place is a 1928 farmhouse that exudes timeless charm and character. The home retains remarkable original features, including wavy glass windows that capture the light with elegance, wood siding, and original wood doors complete with period hardware that speaks to its craftsmanship. These historic elements are complemented by a picturesque wraparound porch, slate patio, and beautifully landscaped grounds, enhancing the home's rural elegance. The property also includes a ~1700s stone barn with stables, a versatile pole barn, and expansive open spaces, making it ideal for equestrian use or simply enjoying the peaceful countryside.

14749 Huber Place is a historic farmhouse built in 1928, situated on nearly 4 acres outside Waterford, VA. Originally serving as part of a 250-acre cattle farm, the property is now a private residence that retains its historic character while showcasing modern upgrades. The primary structure is a two-story, single-family home encompassing approximately 3,100 square feet, constructed with traditional wood framing and siding. The exterior features a grand wraparound porch, slate patio, and beautifully landscaped grounds that emphasize the home's timeless charm.