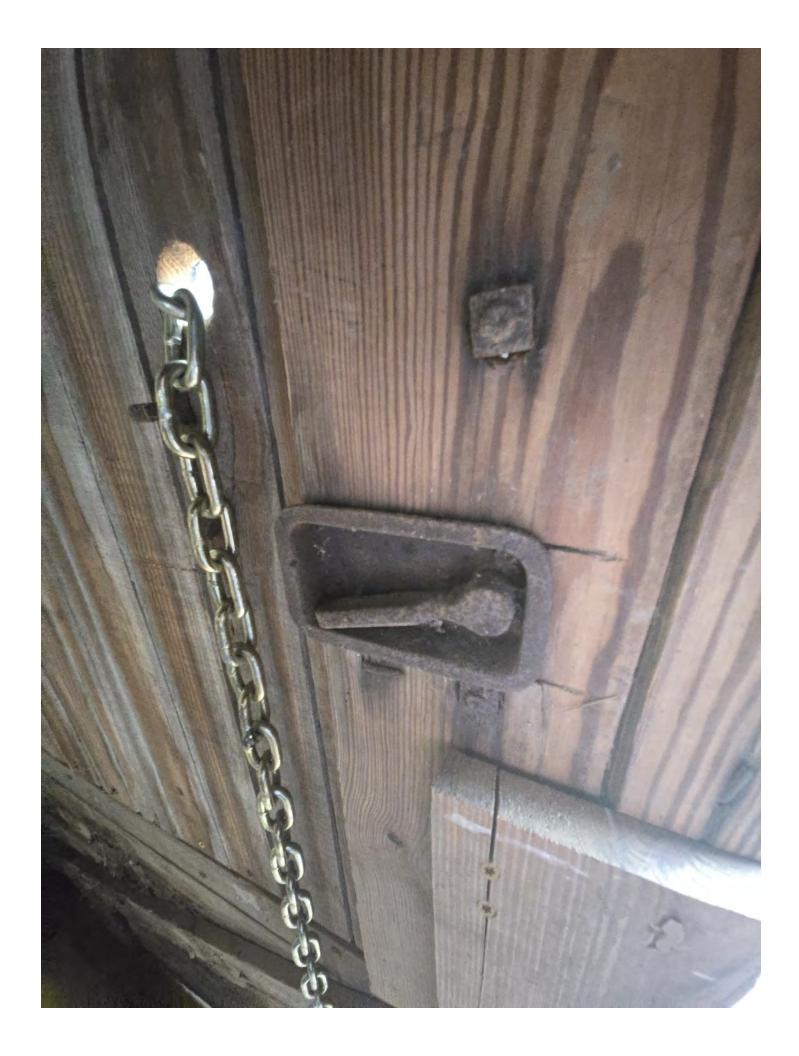

Set amidst nearly 4 tranquil acres just outside the historic village of Waterford, VA, 14749 Huber Place is a 1928 farmhouse that exudes timeless charm and character. The home retains remarkable original features, including wavy glass windows that capture the light with elegance, wood siding, and original wood doors complete with period hardware that speaks to its craftsmanship. These historic elements are complemented by a picturesque wraparound porch, slate patio, and beautifully landscaped grounds, enhancing the home's rural elegance. The property also includes a ~1700s stone barn with stables, a versatile pole barn, and expansive open spaces, making it ideal for equestrian use or simply enjoying the peaceful countryside.

Inside, the home boasts original features such as dual staircases with original molding, wavy glass windows, plaster walls, original windows, refinished hardwood floors, and authentic wood doors with period hardware. Thoughtful updates, including a gourmet kitchen with quartz counters and a farmhouse sink, and designer finishes in the bathrooms, elevate its functionality and style. A team of licensed contractors meticulously executed the renovations under the direct oversight of the property owners, ensuring a seamless blend of preservation and modernization.