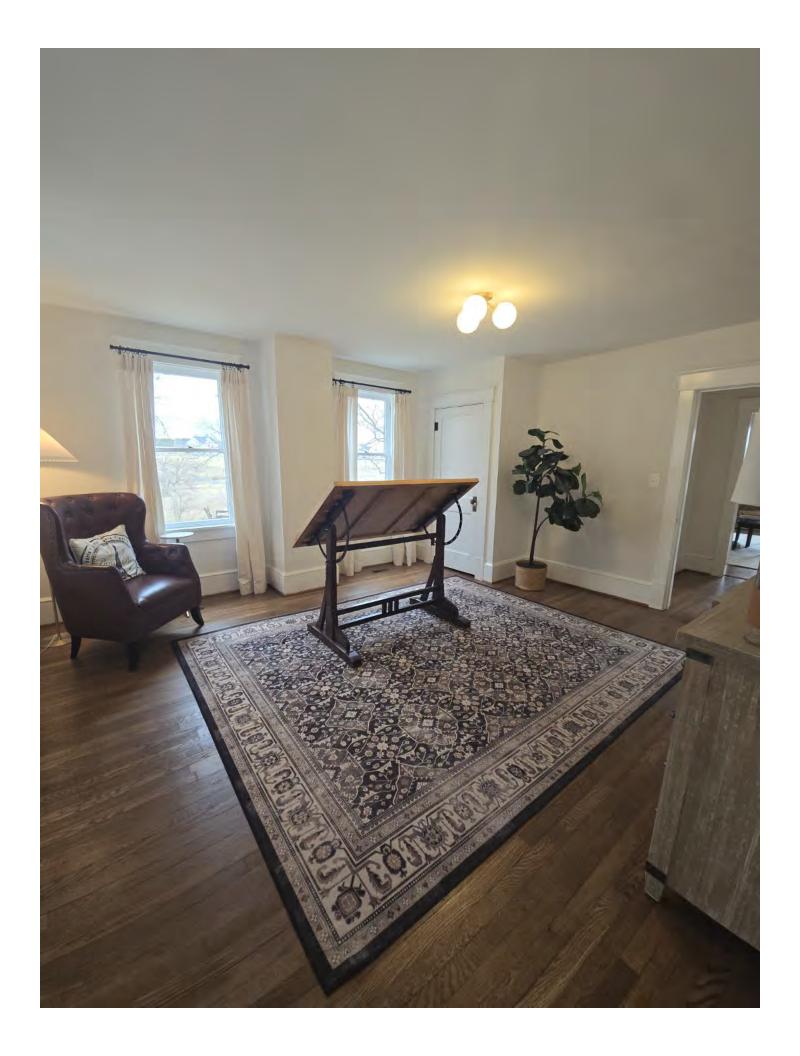

Set amidst nearly 4 tranquil acres just outside the historic village of Waterford, VA, 14749 Huber Place is a 1928 farmhouse that exudes timeless charm and character. The home retains remarkable original features, including wavy glass windows that capture the light with elegance, wood siding, and original wood doors complete with period hardware that speaks to its craftsmanship. These historic elements are complemented by a picturesque wraparound porch, slate patio, and beautifully landscaped grounds, enhancing the home's rural elegance. The property also includes a ~1700s stone barn with stables, a versatile pole barn, and expansive open spaces, making it ideal for equestrian use or simply enjoying the peaceful countryside.

14749 Huber Place is a historic farmhouse built in 1928, situated on nearly 4 acres outside Waterford, VA. Originally serving as part of a 250-acre cattle farm, the property is now a private residence that retains its historic character while showcasing modern upgrades. The primary structure is a two-story, single-family home encompassing approximately 3,100 square feet, constructed with traditional wood framing and siding. The exterior features a grand wraparound porch, slate patio, and beautifully landscaped grounds that emphasize the home's timeless charm.

Inside, the home boasts original features such as dual staircases with original molding, wavy glass windows, plaster walls, original windows, refinished hardwood floors, and authentic wood doors with period hardware. Thoughtful updates, including a gourmet kitchen with quartz counters and a farmhouse sink, and designer finishes in the bathrooms, elevate its functionality and style. A team of licensed contractors meticulously executed the renovations under the direct oversight of the property owners, ensuring a seamless blend of preservation and modernization.