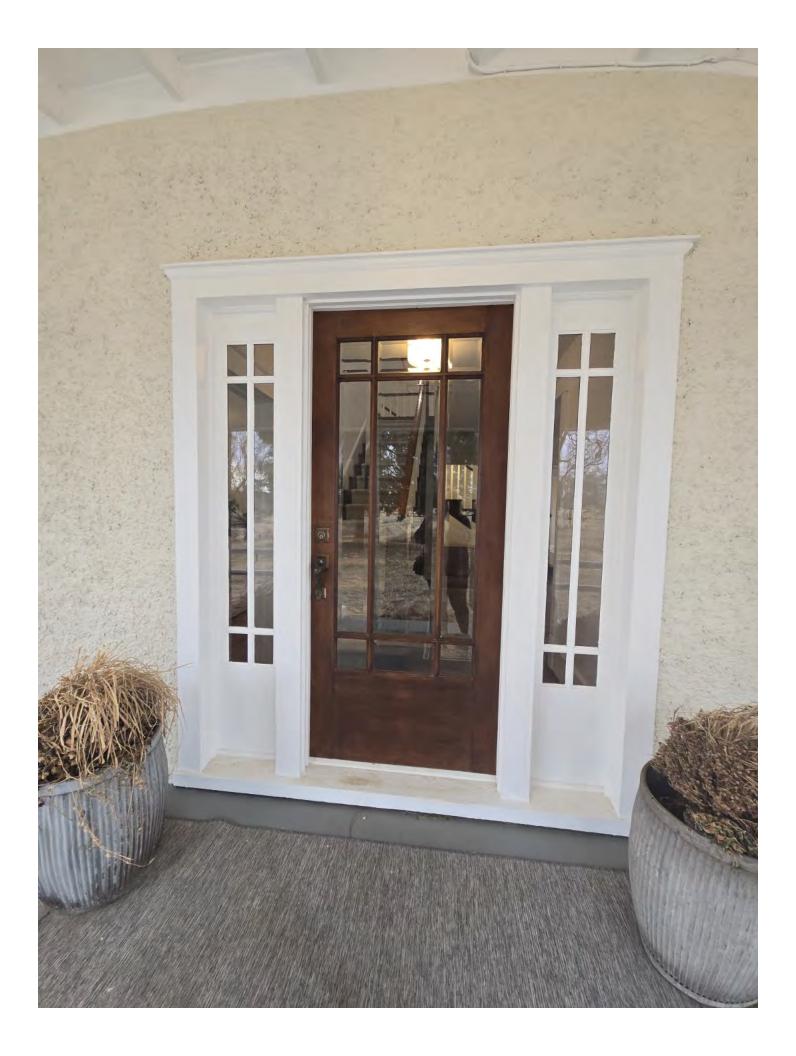

Set amidst nearly 4 tranquil acres just outside the historic village of Waterford, VA, 14749 Huber Place is a 1928 farmhouse that exudes timeless charm and character. The home retains remarkable original features, including wavy glass windows that capture the light with elegance, wood siding, and original wood doors complete with period hardware that speaks to its craftsmanship. These historic elements are complemented by a picturesque wraparound porch, slate patio, and beautifully landscaped grounds, enhancing the home's rural elegance. The property also includes a ~1700s stone barn with stables, a versatile pole barn, and expansive open spaces, making it ideal for equestrian use or simply enjoying the peaceful countryside.

14749 Huber Place is a historic farmhouse built in 1928, situated on nearly 4 acres outside Waterford, VA. Originally serving as part of a 250-acre cattle farm, the property is now a private residence that retains its historic character while showcasing modern upgrades. The primary structure is a two-story, single-family home encompassing approximately 3,100 square feet, constructed with traditional wood framing and siding. The exterior features a grand wraparound porch, slate patio, and beautifully landscaped grounds that emphasize the home's timeless charm.

Inside, the home boasts original features such as dual staircases with original molding, wavy glass windows, plaster walls, original windows, refinished hardwood floors, and authentic wood doors with period hardware. Thoughtful updates, including a gourmet kitchen with quartz counters and a farmhouse sink, and designer finishes in the bathrooms, elevate its functionality and style. A team of licensed contractors meticulously executed the renovations under the direct oversight of the property owners, ensuring a seamless blend of preservation and modernization.