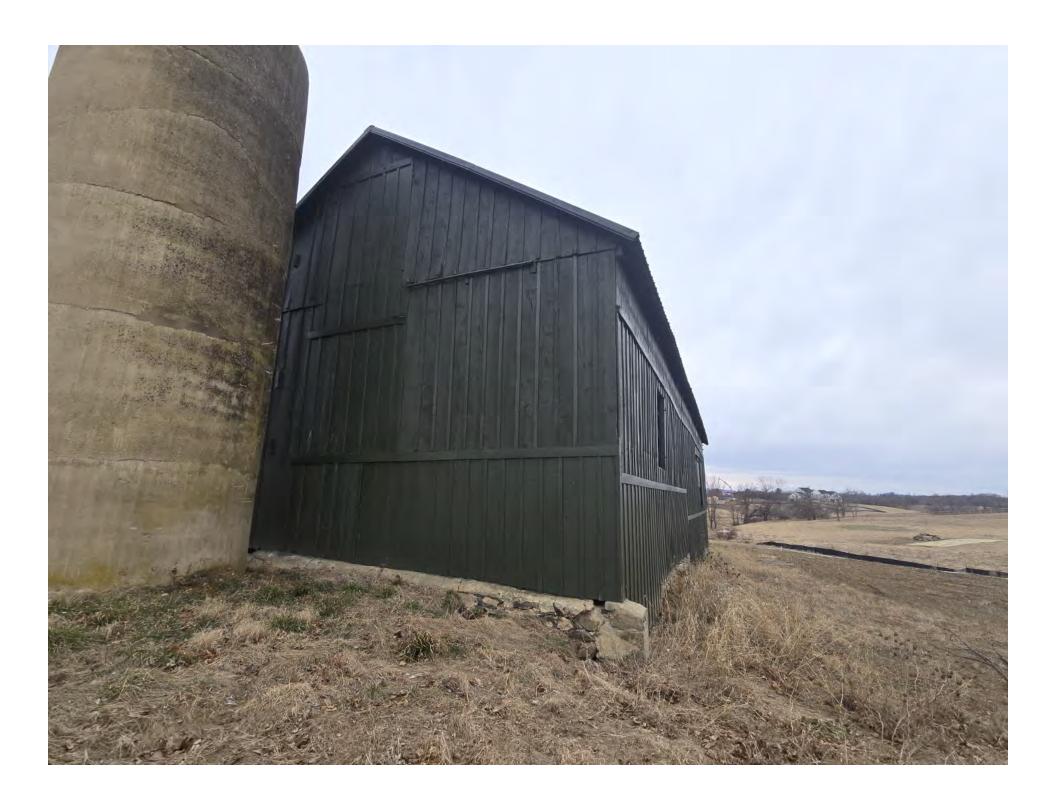

Additional structures include a ~1700s stone barn with stables and a versatile pole barn, adding to the property's appeal and functionality. Recent upgrades, such as a new HVAC system, underground electrical utilities, and a full exterior repaint, have further enhanced the home's condition and comfort. This property exemplifies the careful restoration of a historic gem, combining rural charm with contemporary living.

- Stone barn good condition built ~1700s
- Pole barn good condition built tbd