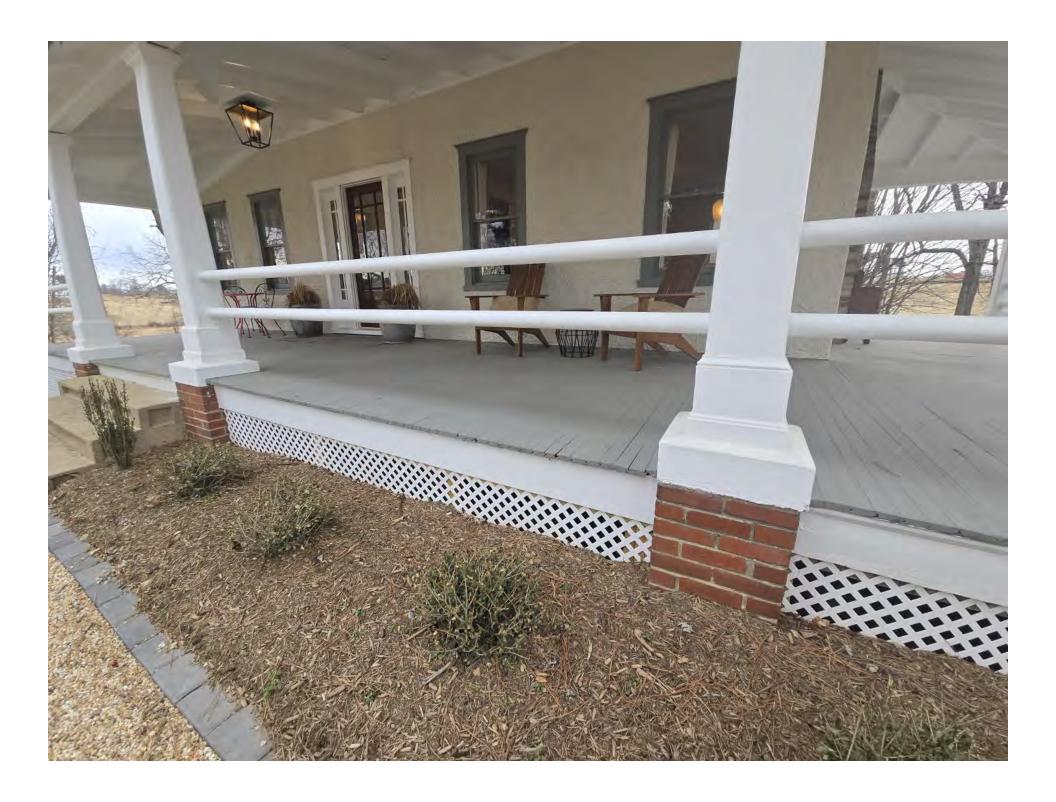

Set amidst nearly 4 tranquil acres just outside the historic village of Waterford, VA, 14749 Huber Place is a 1928 farmhouse that exudes timeless charm and character. The home retains remarkable original features, including wavy glass windows that capture the light with elegance, wood siding, and original wood doors complete with period hardware that speaks to its craftsmanship. These historic elements are complemented by a picturesque wraparound porch, slate patio, and beautifully landscaped grounds, enhancing the home's rural elegance. The property also includes a ~1700s stone barn with stables, a versatile pole barn, and expansive open spaces, making it ideal for equestrian use or simply enjoying the peaceful countryside.

14749 Huber Place is a historic farmhouse built in 1928, situated on nearly 4 acres outside Waterford, VA. Originally serving as part of a 250-acre cattle farm, the property is now a private residence that retains its historic character while showcasing modern upgrades. The primary structure is a two-story, single-family home encompassing approximately 3,100 square feet, constructed with traditional wood framing and siding. The exterior features a grand wraparound porch, slate patio, and beautifully landscaped grounds that emphasize the home's timeless charm.