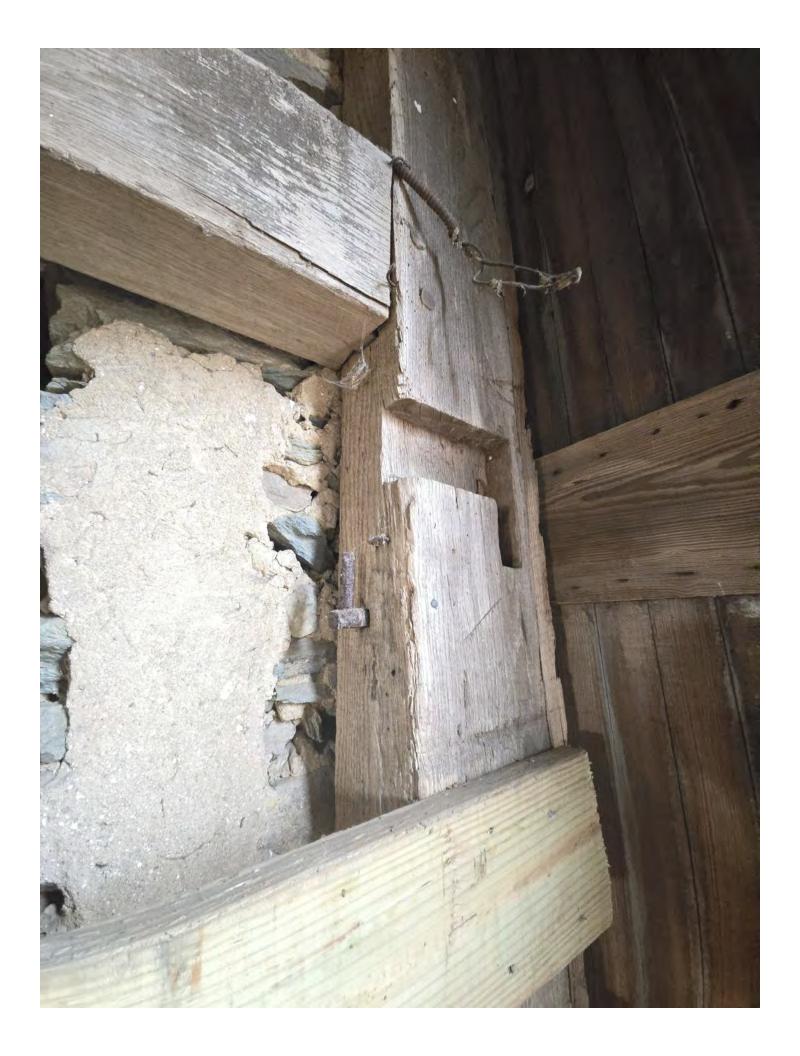

Additional structures include a ~1700s stone barn with stables and a versatile pole barn, adding to the property's appeal and functionality. Recent upgrades, such as a new HVAC system, underground electrical utilities, and a full exterior repaint, have further enhanced the home's condition and comfort. This property exemplifies the careful restoration of a historic gem, combining rural charm with contemporary living.

- Stone barn good condition built ~1700s
- Pole barn good condition built tbd