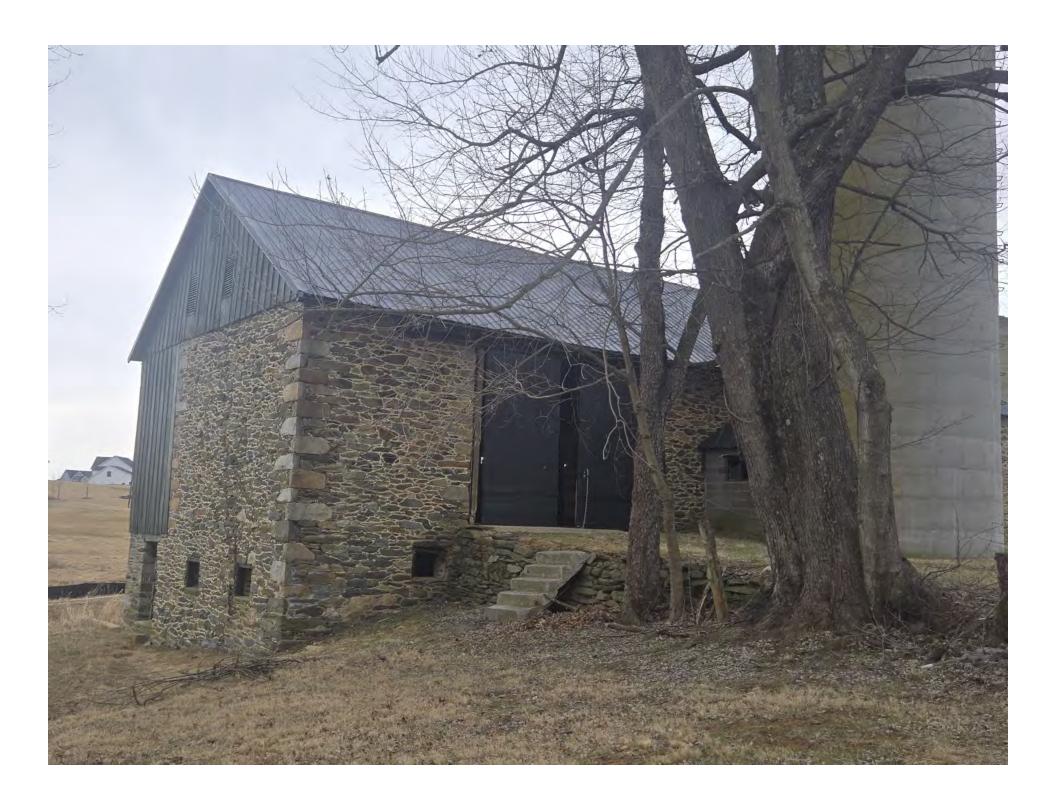

Set amidst nearly 4 tranquil acres just outside the historic village of Waterford, VA, 14749 Huber Place is a 1928 farmhouse that exudes timeless charm and character. The home retains remarkable original features, including wavy glass windows that capture the light with elegance, wood siding, and original wood doors complete with period hardware that speaks to its craftsmanship. These historic elements are complemented by a picturesque wraparound porch, slate patio, and beautifully landscaped grounds, enhancing the home's rural elegance. The property also includes a ~1700s stone barn with stables, a versatile pole barn, and expansive open spaces, making it ideal for equestrian use or simply enjoying the peaceful countryside.

Additional structures include a ~1700s stone barn with stables and a versatile pole barn, adding to the property's appeal and functionality. Recent upgrades, such as a new HVAC system, underground electrical utilities, and a full exterior repaint, have further enhanced the home's condition and comfort. This property exemplifies the careful restoration of a historic gem, combining rural charm with contemporary living.

- Stone barn good condition built ~1700s
- Pole barn good condition built tbd