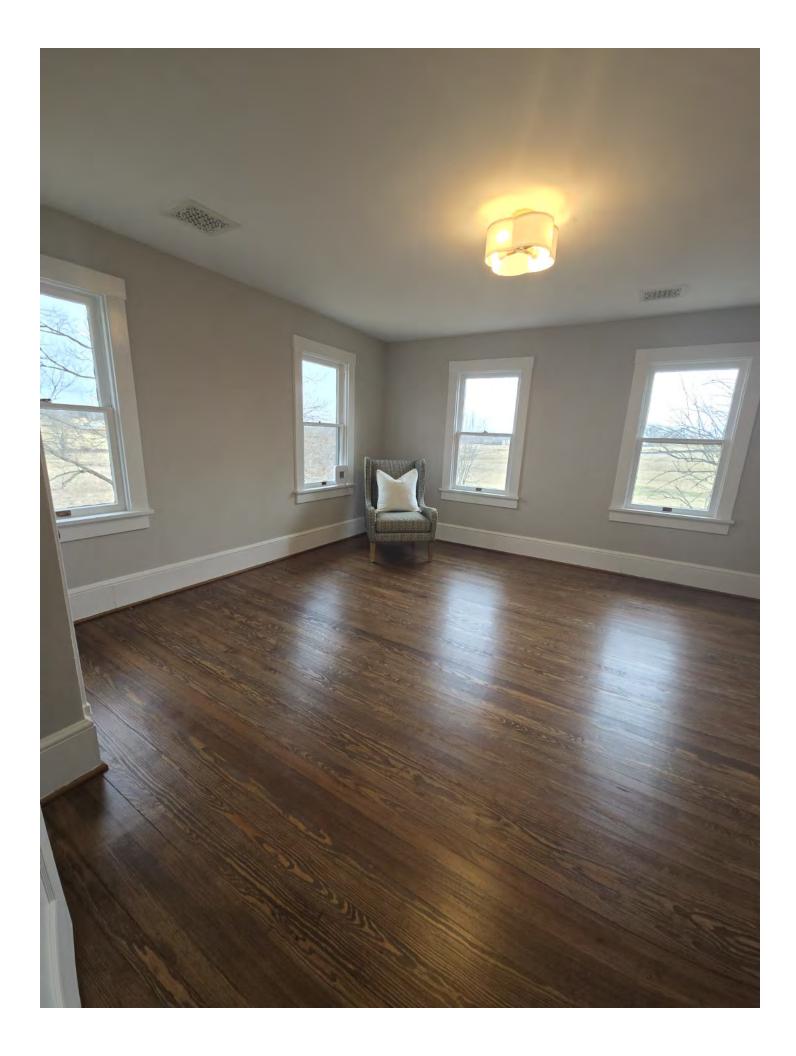

14749 Huber Place is a historic farmhouse built in 1928, situated on nearly 4 acres outside Waterford, VA. Originally serving as part of a 250-acre cattle farm, the property is now a private residence that retains its historic character while showcasing modern upgrades. The primary structure is a two-story, single-family home encompassing approximately 3,100 square feet, constructed with traditional wood framing and siding. The exterior features a grand wraparound porch, slate patio, and beautifully landscaped grounds that emphasize the home's timeless charm.

Inside, the home boasts original features such as dual staircases with original molding, wavy glass windows, plaster walls, original windows, refinished hardwood floors, and authentic wood doors with period hardware. Thoughtful updates, including a gourmet kitchen with quartz counters and a farmhouse sink, and designer finishes in the bathrooms, elevate its functionality and style. A team of licensed contractors meticulously executed the renovations under the direct oversight of the property owners, ensuring a seamless blend of preservation and modernization.