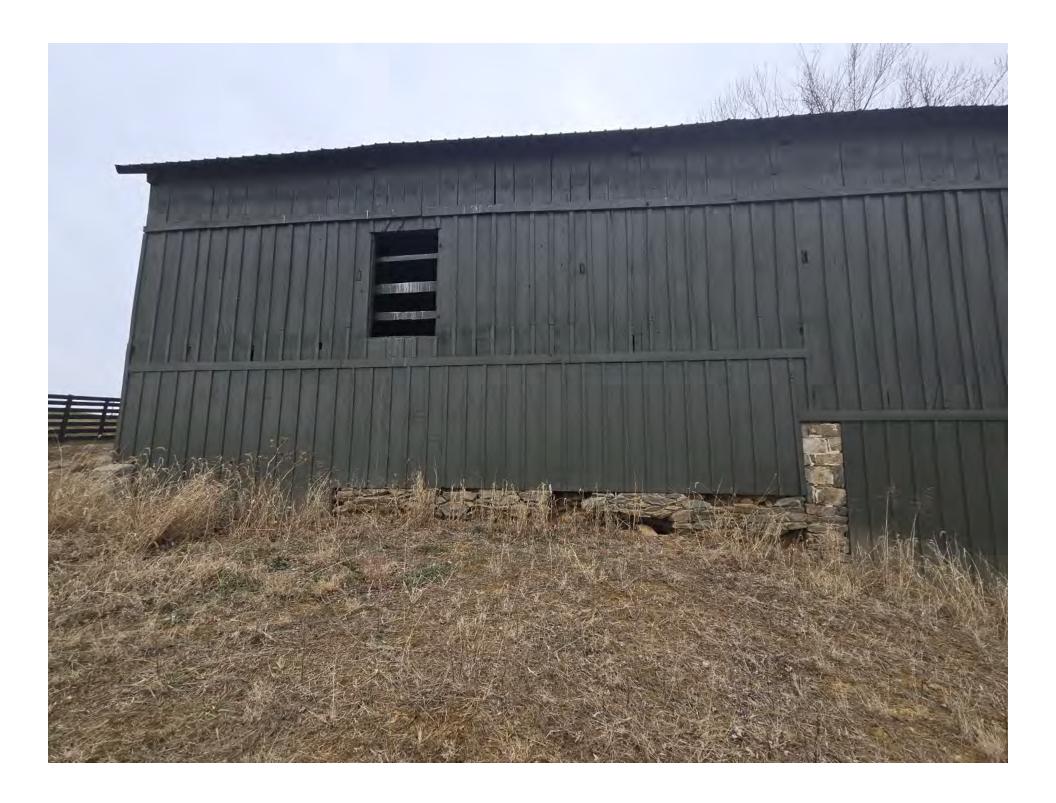

Set amidst nearly 4 tranquil acres just outside the historic village of Waterford, VA, 14749 Huber Place is a 1928 farmhouse that exudes timeless charm and character. The home retains remarkable original features, including wavy glass windows that capture the light with elegance, wood siding, and original wood doors complete with period hardware that speaks to its craftsmanship. These historic elements are complemented by a picturesque wraparound porch, slate patio, and beautifully landscaped grounds, enhancing the home's rural elegance. The property also includes a ~1700s stone barn with stables, a versatile pole barn, and expansive open spaces, making it ideal for equestrian use or simply enjoying the peaceful countryside.

Additional structures include a ~1700s stone barn with stables and a versatile pole barn, adding to the property's appeal and functionality. Recent upgrades, such as a new HVAC system, underground electrical utilities, and a full exterior repaint, have further enhanced the home's condition and comfort. This property exemplifies the careful restoration of a historic gem, combining rural charm with contemporary living.

- Stone barn good condition built ~1700s
- Pole barn good condition built tbd