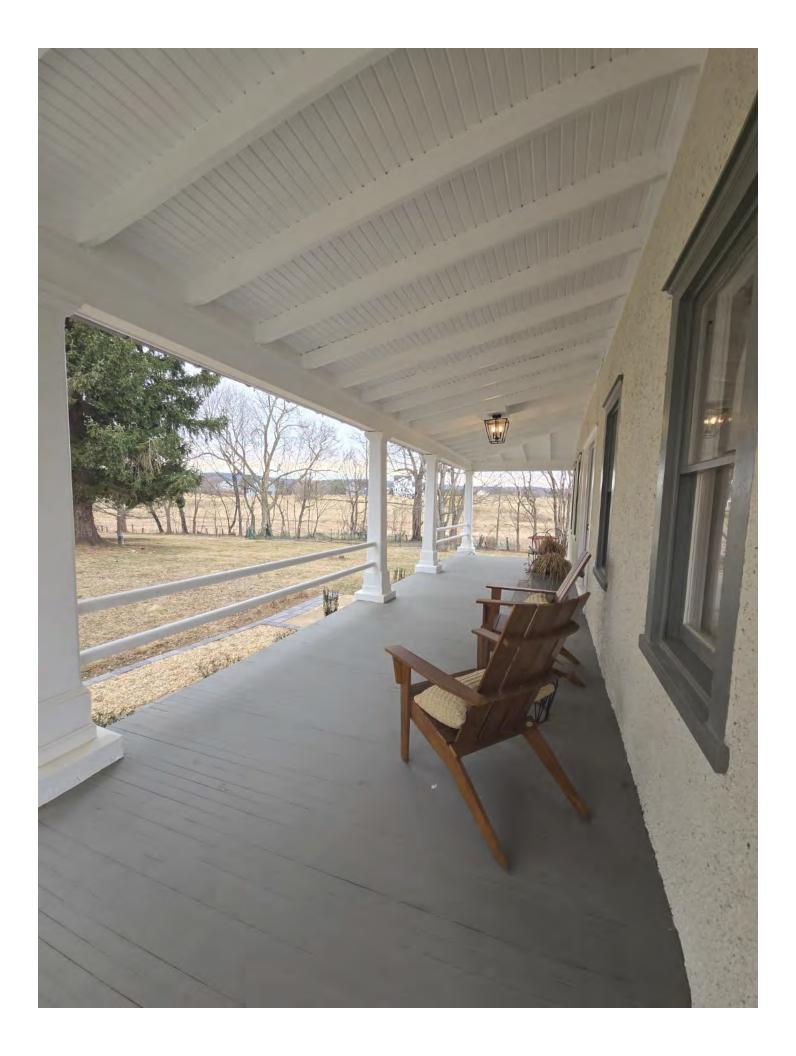

Set amidst nearly 4 tranquil acres just outside the historic village of Waterford, VA, 14749 Huber Place is a 1928 farmhouse that exudes timeless charm and character. The home retains remarkable original features, including wavy glass windows that capture the light with elegance, wood siding, and original wood doors complete with period hardware that speaks to its craftsmanship. These historic elements are complemented by a picturesque wraparound porch, slate patio, and beautifully landscaped grounds, enhancing the home's rural elegance. The property also includes a ~1700s stone barn with stables, a versatile pole barn, and expansive open spaces, making it ideal for equestrian use or simply enjoying the peaceful countryside.

14749 Huber Place is a historic farmhouse built in 1928, situated on nearly 4 acres outside Waterford, VA. Originally serving as part of a 250-acre cattle farm, the property is now a private residence that retains its historic character while showcasing modern upgrades. The primary structure is a two-story, single-family home encompassing approximately 3,100 square feet, constructed with traditional wood framing and siding. The exterior features a grand wraparound porch, slate patio, and beautifully landscaped grounds that emphasize the home's timeless charm.