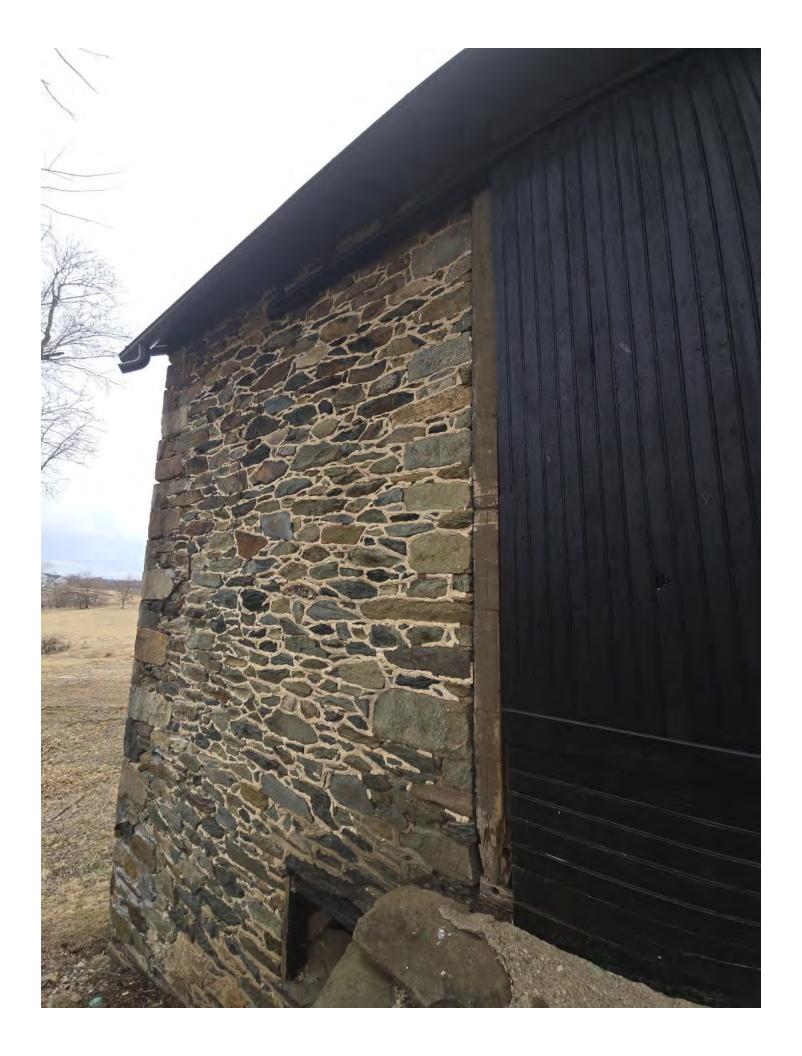

Additional structures include a ~1700s stone barn with stables and a versatile pole barn, adding to the property's appeal and functionality. Recent upgrades, such as a new HVAC system, underground electrical utilities, and a full exterior repaint, have further enhanced the home's condition and comfort. This property exemplifies the careful restoration of a historic gem, combining rural charm with contemporary living.

- Stone barn good condition built ~1700s
- Pole barn good condition built tbd