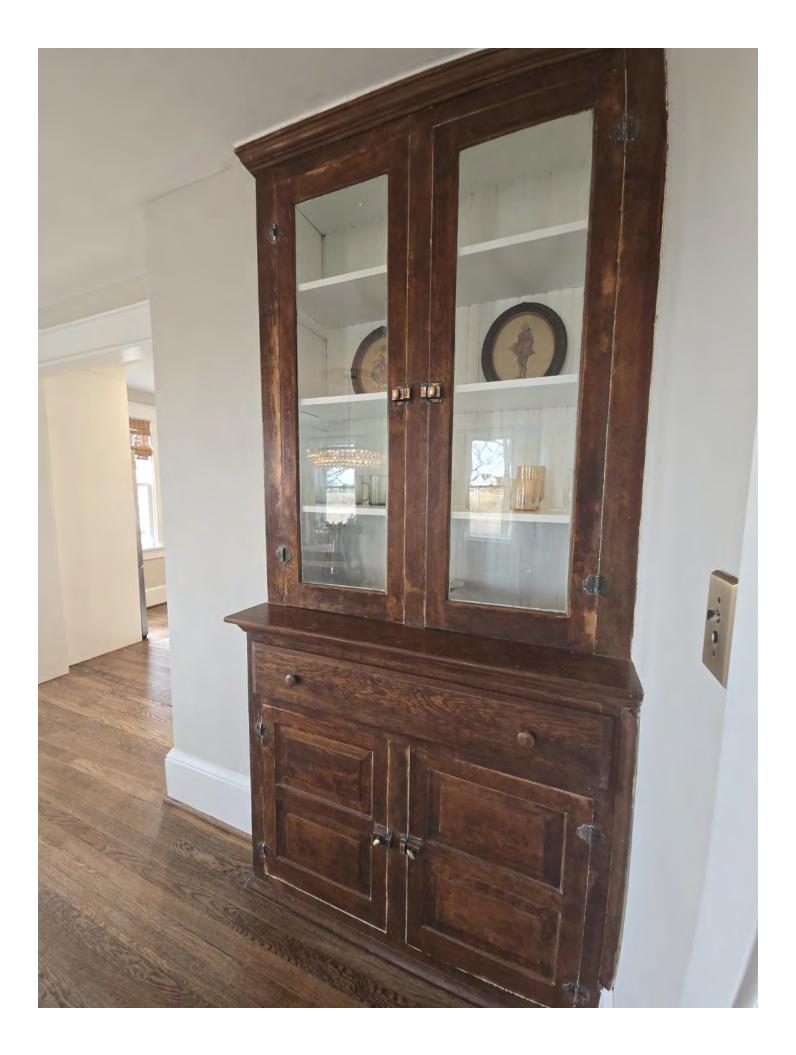

14749 Huber Place is a historic farmhouse built in 1928, situated on nearly 4 acres outside Waterford, VA. Originally serving as part of a 250-acre cattle farm, the property is now a private residence that retains its historic character while showcasing modern upgrades. The primary structure is a two-story, single-family home encompassing approximately 3,100 square feet, constructed with traditional wood framing and siding. The exterior features a grand wraparound porch, slate patio, and beautifully landscaped grounds that emphasize the home's timeless charm.

Inside, the home boasts original features such as dual staircases with original molding, wavy glass windows, plaster walls, original windows, refinished hardwood floors, and authentic wood doors with period hardware. Thoughtful updates, including a gourmet kitchen with quartz counters and a farmhouse sink, and designer finishes in the bathrooms, elevate its functionality and style. A team of licensed contractors meticulously executed the renovations under the direct oversight of the property owners, ensuring a seamless blend of preservation and modernization.