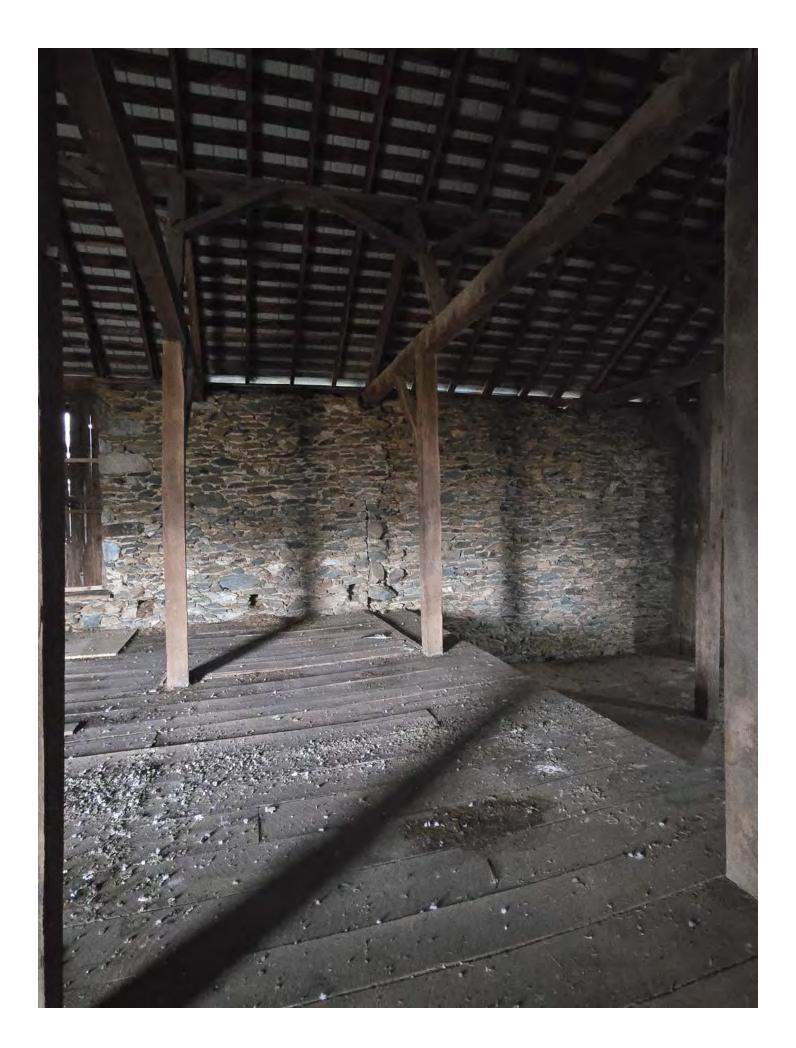

Additional structures include a ~1700s stone barn with stables and a versatile pole barn, adding to the property's appeal and functionality. Recent upgrades, such as a new HVAC system, underground electrical utilities, and a full exterior repaint, have further enhanced the home's condition and comfort. This property exemplifies the careful restoration of a historic gem, combining rural charm with contemporary living.

- Stone barn good condition built ~1700s
- Pole barn good condition built tbd