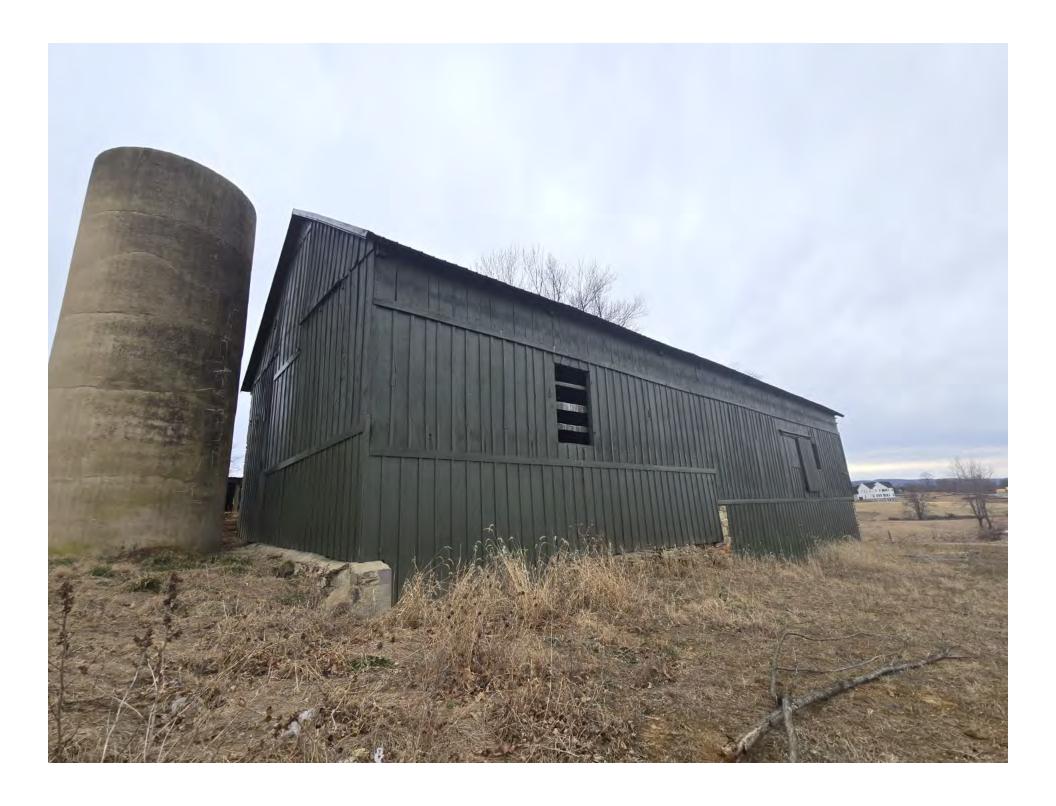

Additional structures include a ~1700s stone barn with stables and a versatile pole barn, adding to the property's appeal and functionality. Recent upgrades, such as a new HVAC system, underground electrical utilities, and a full exterior repaint, have further enhanced the home's condition and comfort. This property exemplifies the careful restoration of a historic gem, combining rural charm with contemporary living.

- Stone barn good condition built ~1700s
- Pole barn good condition built tbd