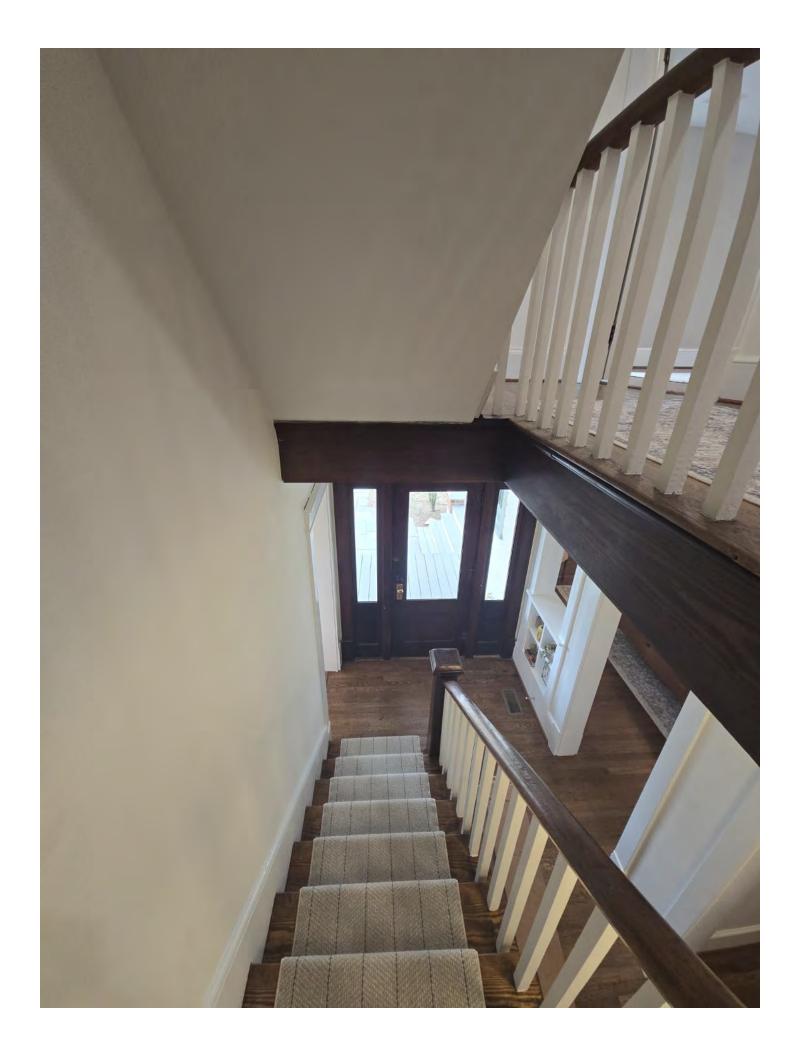

Inside, the home boasts original features such as dual staircases with original molding, wavy glass windows, plaster walls, original windows, refinished hardwood floors, and authentic wood doors with period hardware. Thoughtful updates, including a gourmet kitchen with quartz counters and a farmhouse sink, and designer finishes in the bathrooms, elevate its functionality and style. A team of licensed contractors meticulously executed the renovations under the direct oversight of the property owners, ensuring a seamless blend of preservation and modernization.