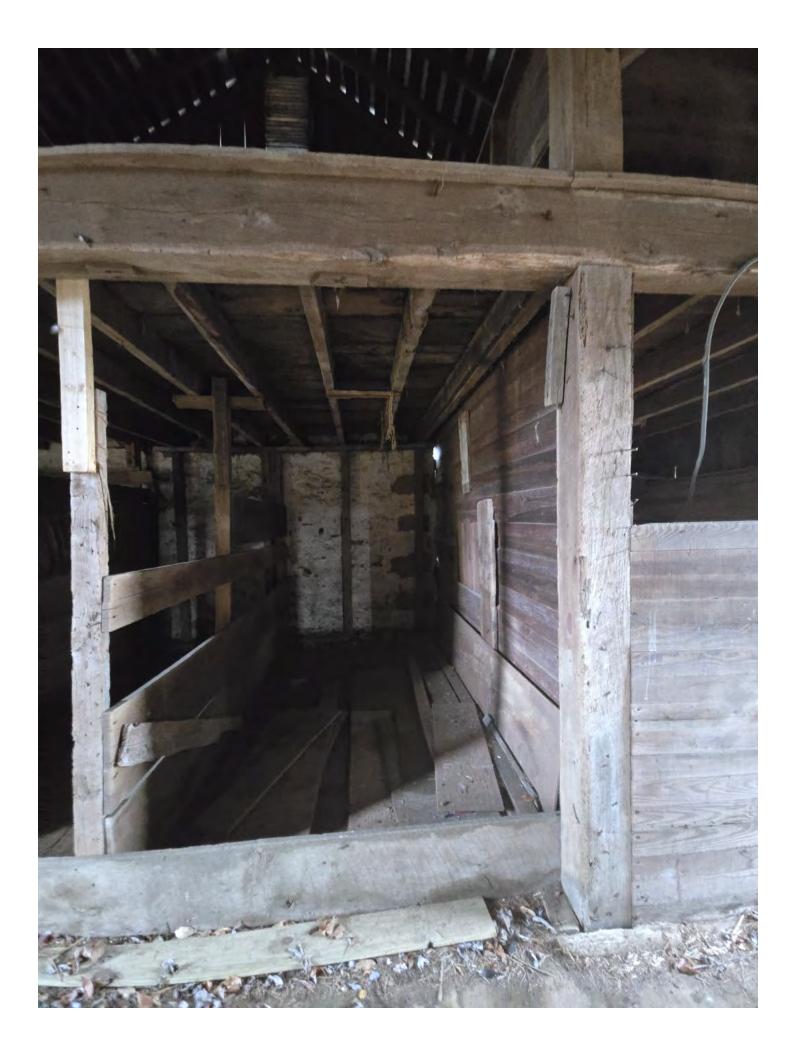

Additional structures include a ~1700s stone barn with stables and a versatile pole barn, adding to the property's appeal and functionality. Recent upgrades, such as a new HVAC system, underground electrical utilities, and a full exterior repaint, have further enhanced the home's condition and comfort. This property exemplifies the careful restoration of a historic gem, combining rural charm with contemporary living.

- Stone barn good condition built ~1700s
- Pole barn good condition built tbd