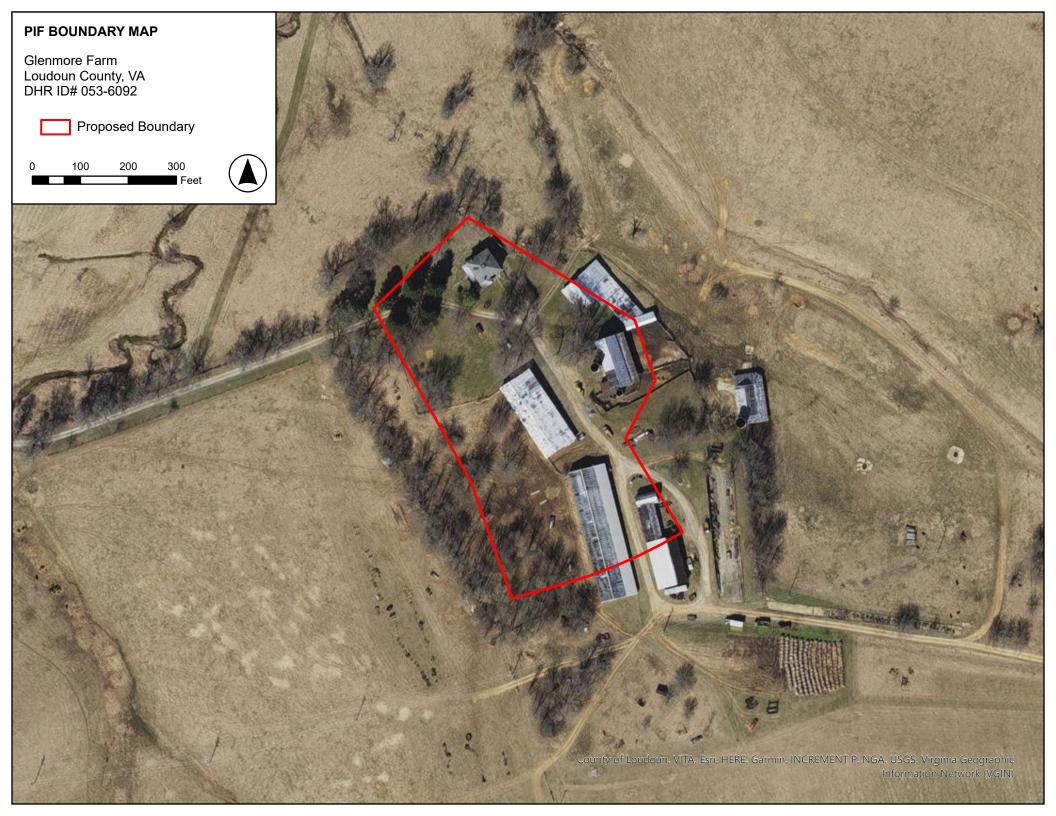

Set amidst nearly 4 tranquil acres just outside the historic village of Waterford, VA, 14749 Huber Place is a 1928 farmhouse that exudes timeless charm and character. The home retains remarkable original features, including wavy glass windows that capture the light with elegance, wood siding, and original wood doors complete with period hardware that speaks to its craftsmanship. These historic elements are complemented by a picturesque wraparound porch, slate patio, and beautifully landscaped grounds, enhancing the home's rural elegance. The property also includes a ~1700s stone barn with stables, a versatile pole barn, and expansive open spaces, making it ideal for equestrian use or simply enjoying the peaceful countryside.

14749 Huber Place is a historic farmhouse built in 1928, situated on nearly 4 acres outside Waterford, VA. Originally serving as part of a 250-acre cattle farm, the property is now a private residence that retains its historic character while showcasing modern upgrades. The primary structure is a two-story, single-family home encompassing approximately 3,100 square feet, constructed with traditional wood framing and siding. The exterior features a grand wraparound porch, slate patio, and beautifully landscaped grounds that emphasize the home's timeless charm.

Additional structures include a ~1700s stone barn with stables and a versatile pole barn, adding to the property's appeal and functionality. Recent upgrades, such as a new HVAC system, underground electrical utilities, and a full exterior repaint, have further enhanced the home's condition and comfort. This property exemplifies the careful restoration of a historic gem, combining rural charm with contemporary living.