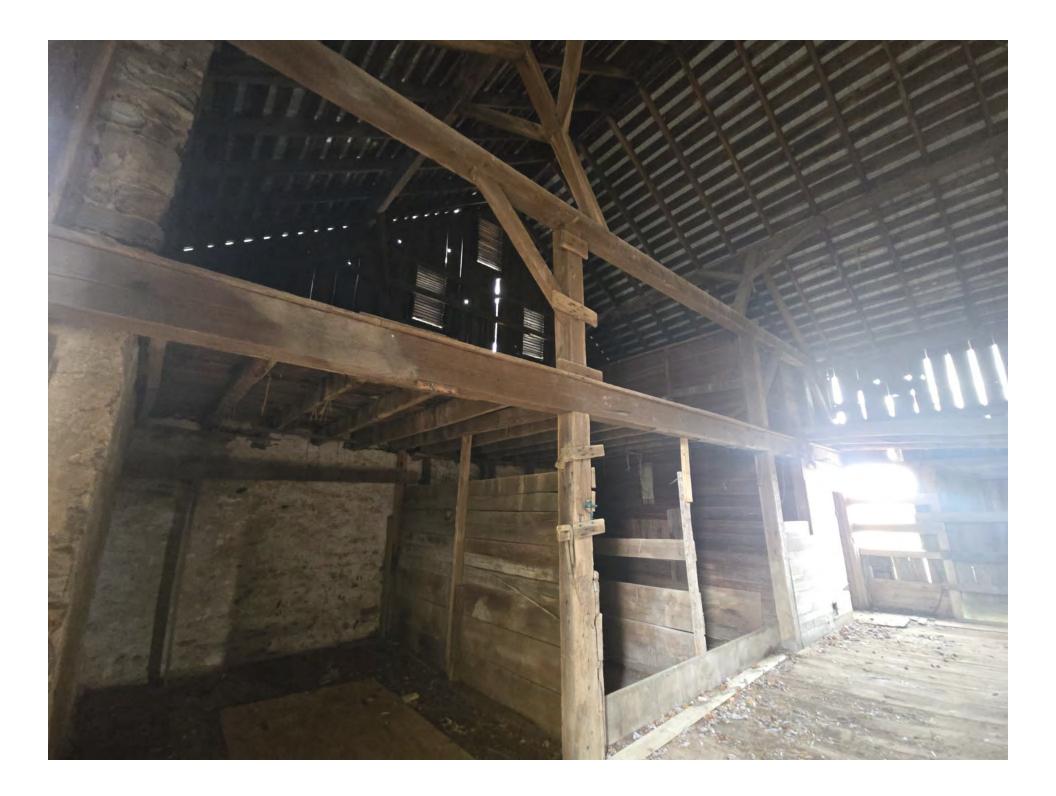

Additional structures include a ~1700s stone barn with stables and a versatile pole barn, adding to the property's appeal and functionality. Recent upgrades, such as a new HVAC system, underground electrical utilities, and a full exterior repaint, have further enhanced the home's condition and comfort. This property exemplifies the careful restoration of a historic gem, combining rural charm with contemporary living.

- Stone barn good condition built ~1700s
- Pole barn good condition built tbd