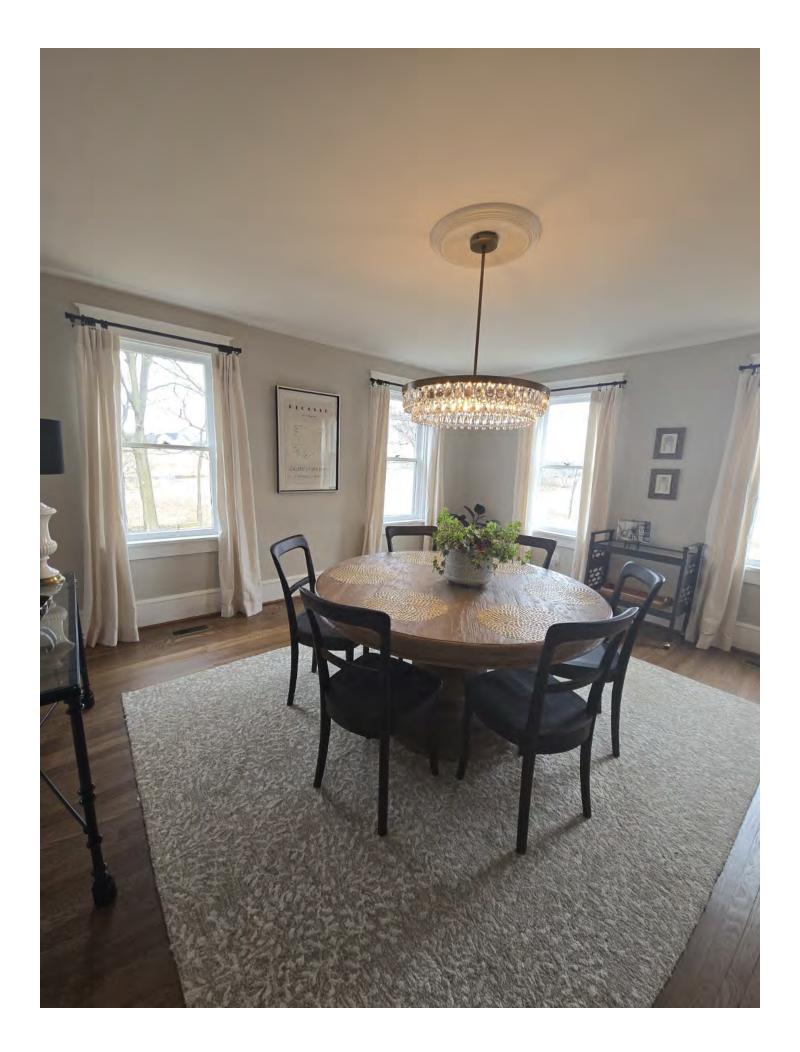

14749 Huber Place is a historic farmhouse built in 1928, situated on nearly 4 acres outside Waterford, VA. Originally serving as part of a 250-acre cattle farm, the property is now a private residence that retains its historic character while showcasing modern upgrades. The primary structure is a two-story, single-family home encompassing approximately 3,100 square feet, constructed with traditional wood framing and siding. The exterior features a grand wraparound porch, slate patio, and beautifully landscaped grounds that emphasize the home's timeless charm.

Inside, the home boasts original features such as dual staircases with original molding, wavy glass windows, plaster walls, original windows, refinished hardwood floors, and authentic wood doors with period hardware. Thoughtful updates, including a gourmet kitchen with quartz counters and a farmhouse sink, and designer finishes in the bathrooms, elevate its functionality and style. A team of licensed contractors meticulously executed the renovations under the direct oversight of the property owners, ensuring a seamless blend of preservation and modernization.