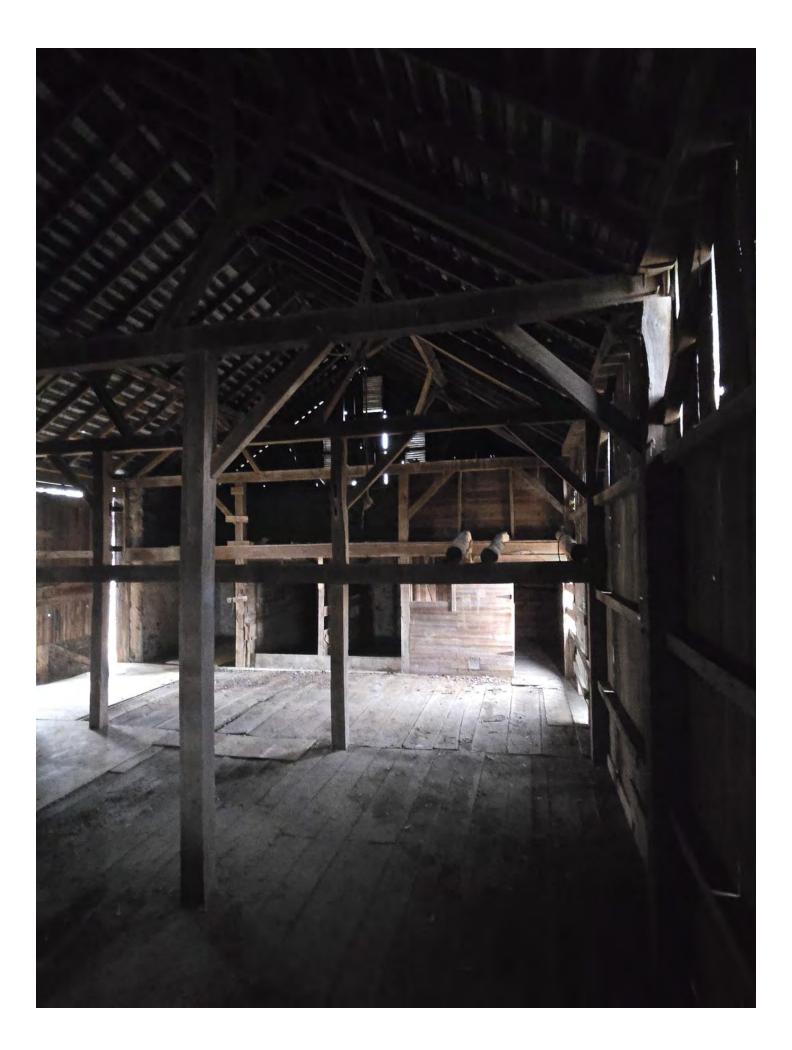

Additional structures include a ~1700s stone barn with stables and a versatile pole barn, adding to the property's appeal and functionality. Recent upgrades, such as a new HVAC system, underground electrical utilities, and a full exterior repaint, have further enhanced the home's condition and comfort. This property exemplifies the careful restoration of a historic gem, combining rural charm with contemporary living.

- Stone barn good condition built ~1700s
- Pole barn good condition built tbd