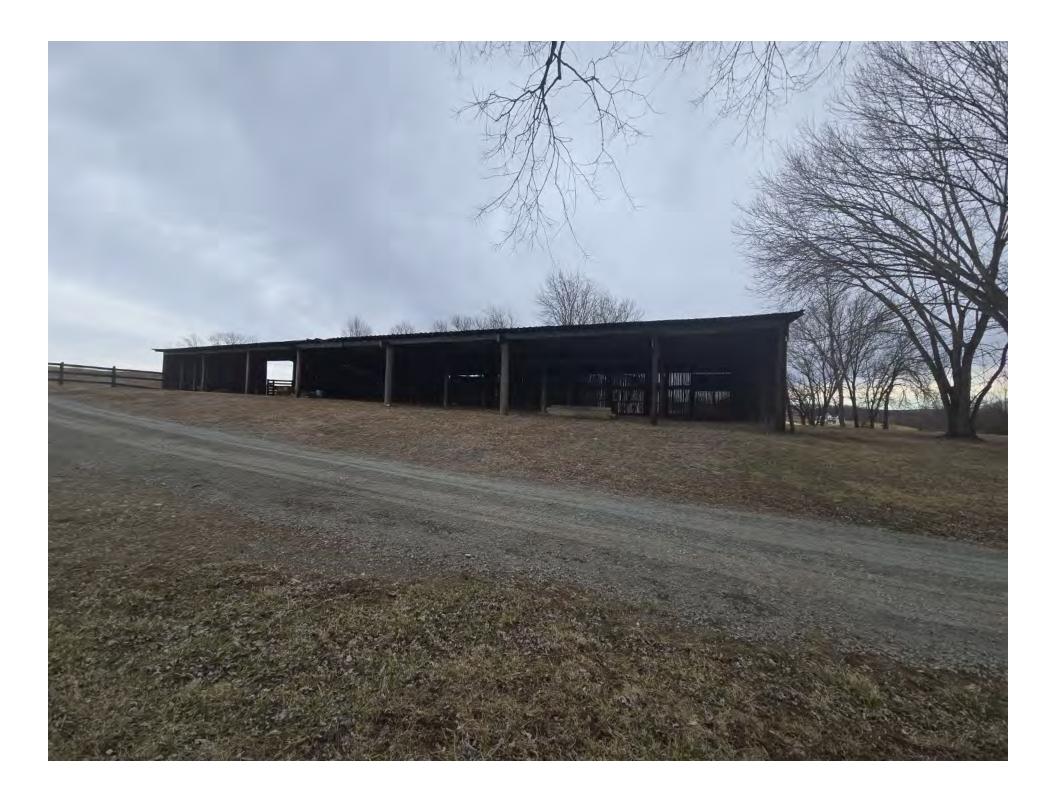

Additional structures include a ~1700s stone barn with stables and a versatile pole barn, adding to the property's appeal and functionality. Recent upgrades, such as a new HVAC system, underground electrical utilities, and a full exterior repaint, have further enhanced the home's condition and comfort. This property exemplifies the careful restoration of a historic gem, combining rural charm with contemporary living.

- Stone barn good condition built ~1700s
- Pole barn good condition built tbd