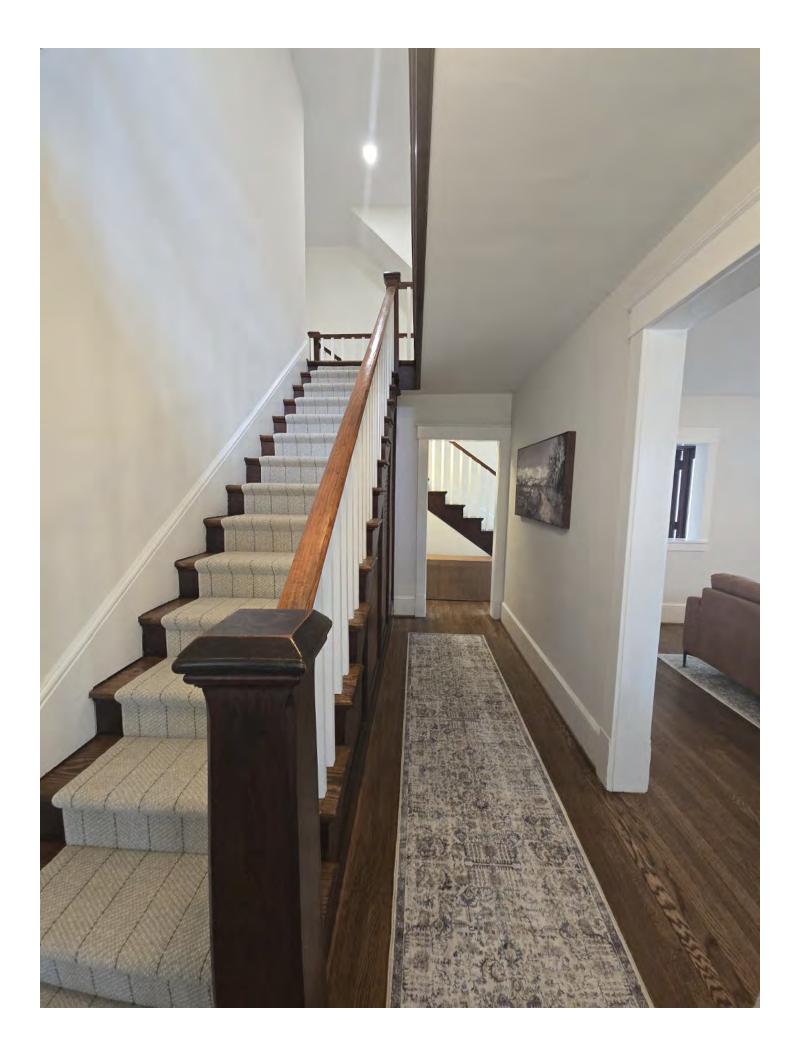

Inside, the home boasts original features such as dual staircases with original molding, wavy glass windows, plaster walls, original windows, refinished hardwood floors, and authentic wood doors with period hardware. Thoughtful updates, including a gourmet kitchen with quartz counters and a farmhouse sink, and designer finishes in the bathrooms, elevate its functionality and style. A team of licensed contractors meticulously executed the renovations under the direct oversight of the property owners, ensuring a seamless blend of preservation and modernization.