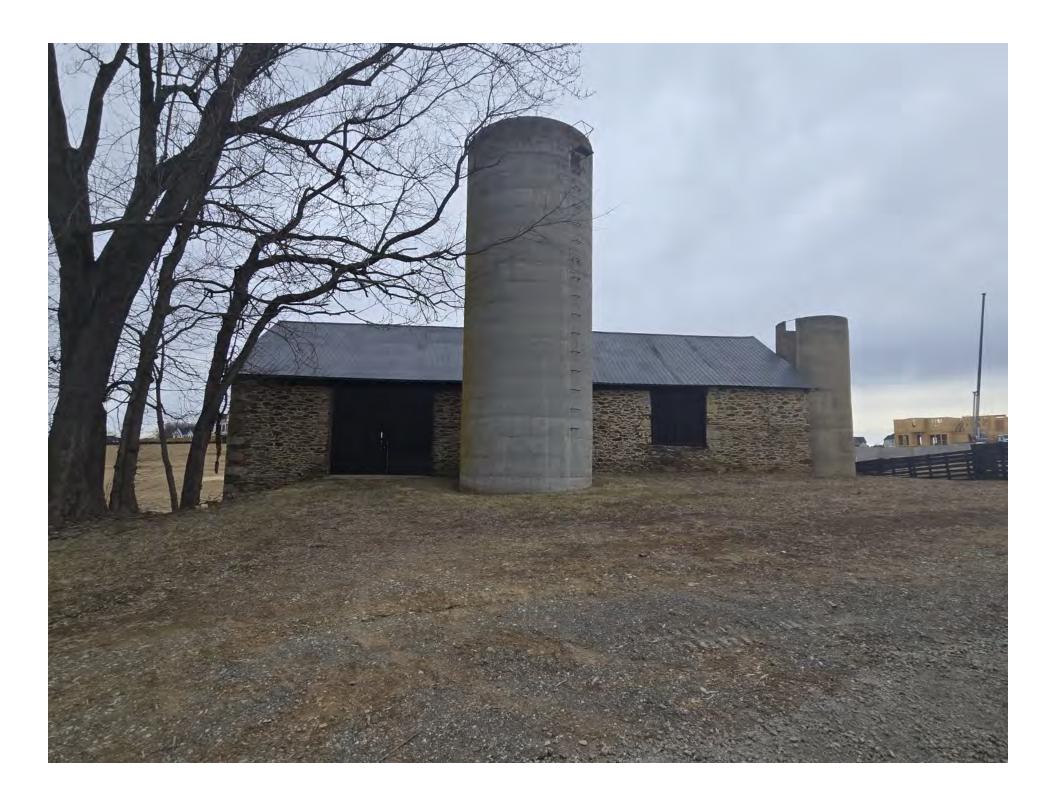

Set amidst nearly 4 tranquil acres just outside the historic village of Waterford, VA, 14749 Huber Place is a 1928 farmhouse that exudes timeless charm and character. The home retains remarkable original features, including wavy glass windows that capture the light with elegance, wood siding, and original wood doors complete with period hardware that speaks to its craftsmanship. These historic elements are complemented by a picturesque wraparound porch, slate patio, and beautifully landscaped grounds, enhancing the home's rural elegance. The property also includes a ~1700s stone barn with stables, a versatile pole barn, and expansive open spaces, making it ideal for equestrian use or simply enjoying the peaceful countryside.

Additional structures include a ~1700s stone barn with stables and a versatile pole barn, adding to the property's appeal and functionality. Recent upgrades, such as a new HVAC system, underground electrical utilities, and a full exterior repaint, have further enhanced the home's condition and comfort. This property exemplifies the careful restoration of a historic gem, combining rural charm with contemporary living.

- Stone barn good condition built ~1700s
- Pole barn good condition built tbd