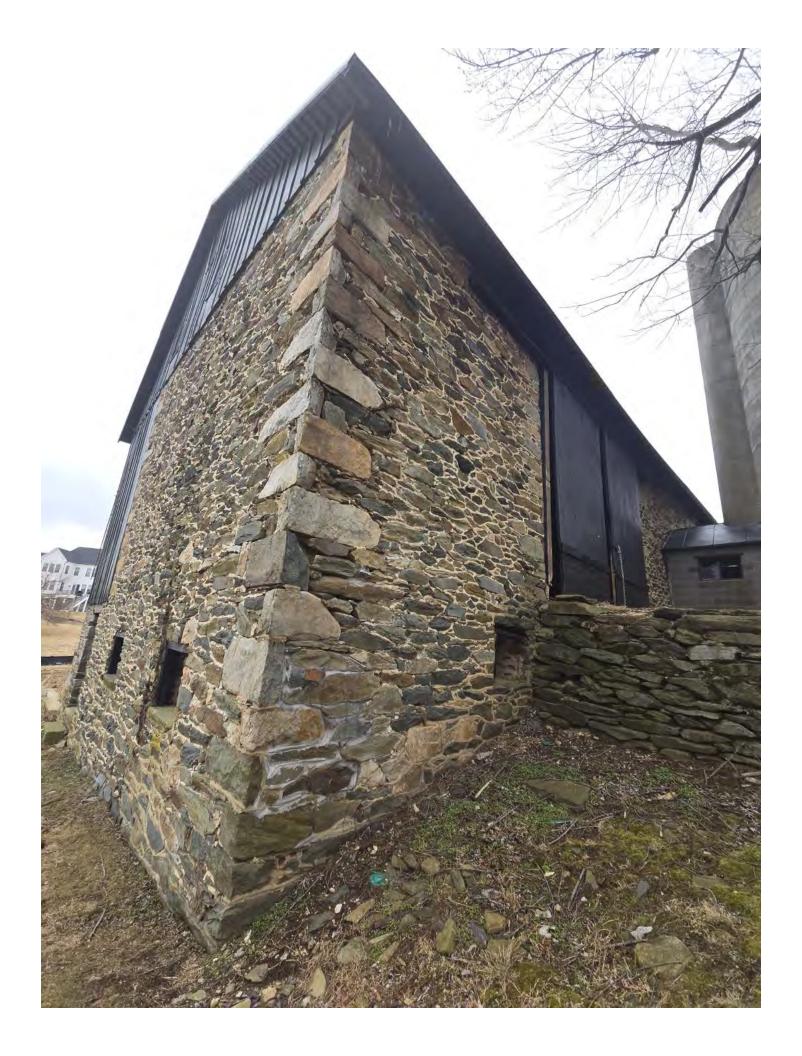

Set amidst nearly 4 tranquil acres just outside the historic village of Waterford, VA, 14749 Huber Place is a 1928 farmhouse that exudes timeless charm and character. The home retains remarkable original features, including wavy glass windows that capture the light with elegance, wood siding, and original wood doors complete with period hardware that speaks to its craftsmanship. These historic elements are complemented by a picturesque wraparound porch, slate patio, and beautifully landscaped grounds, enhancing the home's rural elegance. The property also includes a ~1700s stone barn with stables, a versatile pole barn, and expansive open spaces, making it ideal for equestrian use or simply enjoying the peaceful countryside.

Additional structures include a ~1700s stone barn with stables and a versatile pole barn, adding to the property's appeal and functionality. Recent upgrades, such as a new HVAC system, underground electrical utilities, and a full exterior repaint, have further enhanced the home's condition and comfort. This property exemplifies the careful restoration of a historic gem, combining rural charm with contemporary living.

- Stone barn good condition built ~1700s
- Pole barn good condition built tbd