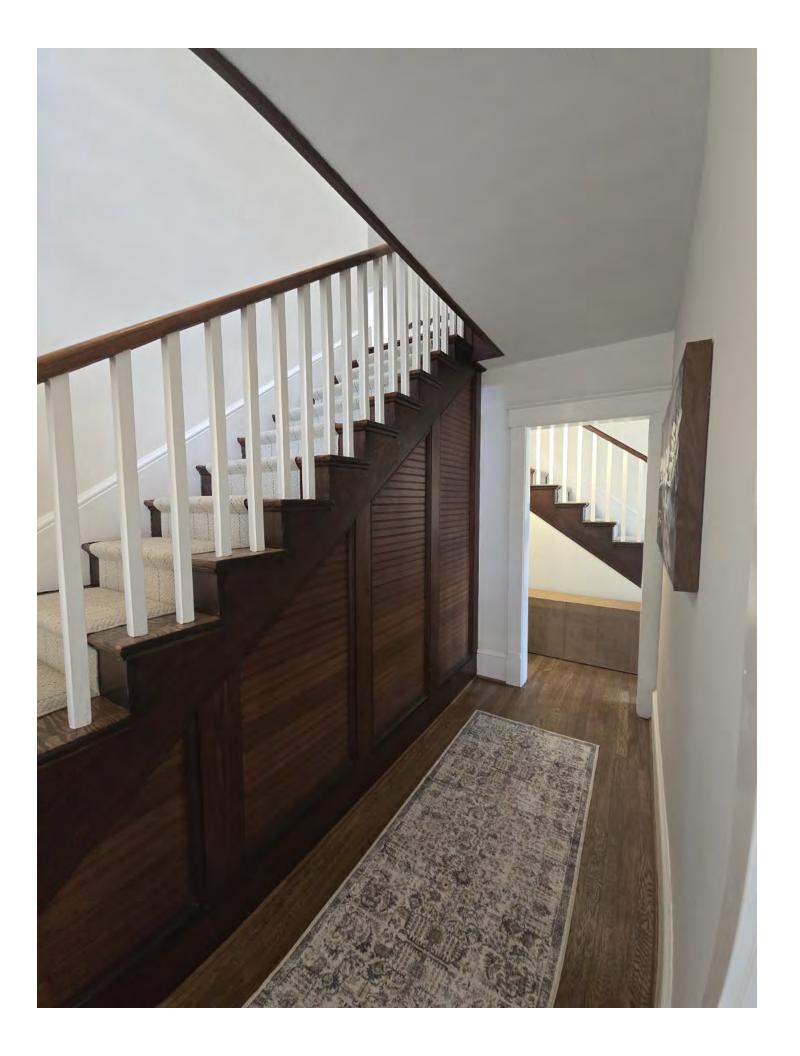

Inside, the home boasts original features such as dual staircases with original molding, wavy glass windows, plaster walls, original windows, refinished hardwood floors, and authentic wood doors with period hardware. Thoughtful updates, including a gourmet kitchen with quartz counters and a farmhouse sink, and designer finishes in the bathrooms, elevate its functionality and style. A team of licensed contractors meticulously executed the renovations under the direct oversight of the property owners, ensuring a seamless blend of preservation and modernization.