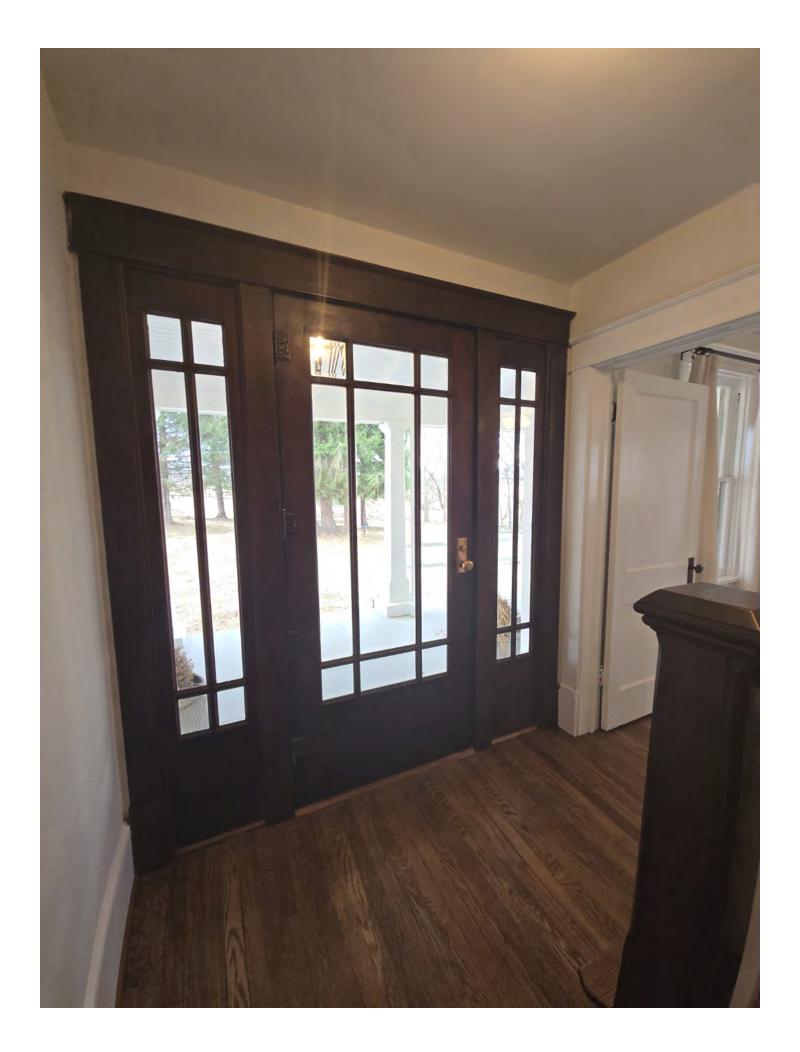

Inside, the home boasts original features such as dual staircases with original molding, wavy glass windows, plaster walls, original windows, refinished hardwood floors, and authentic wood doors with period hardware. Thoughtful updates, including a gourmet kitchen with quartz counters and a farmhouse sink, and designer finishes in the bathrooms, elevate its functionality and style. A team of licensed contractors meticulously executed the renovations under the direct oversight of the property owners, ensuring a seamless blend of preservation and modernization.