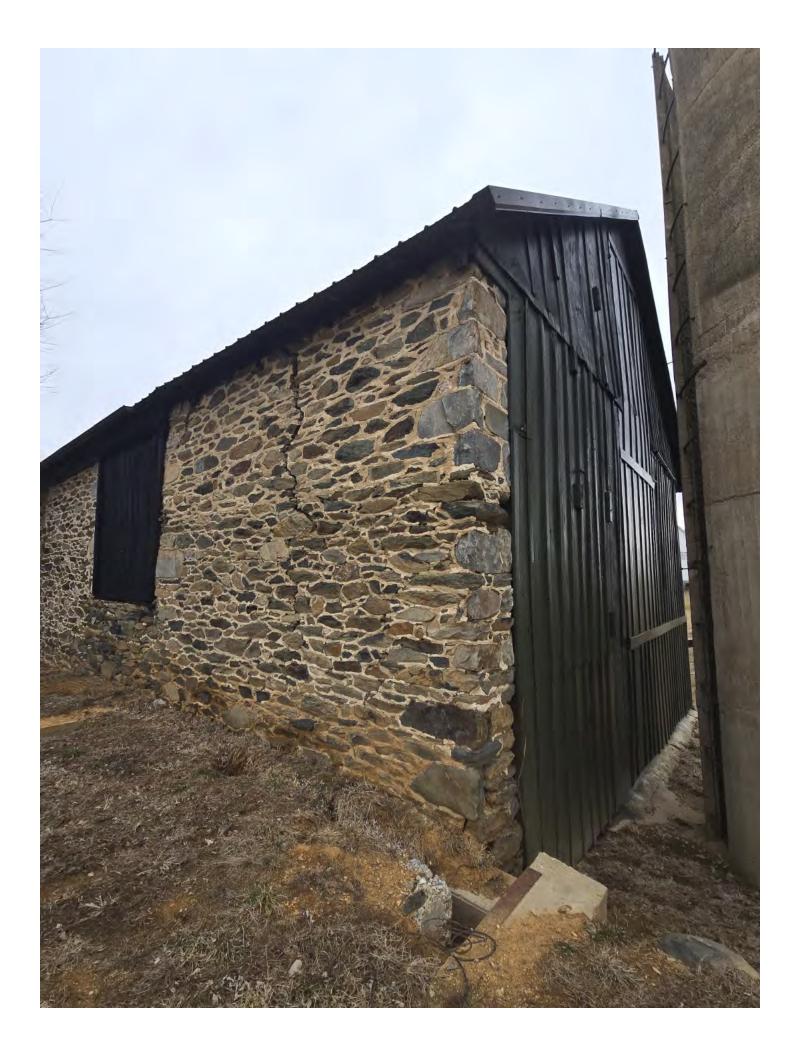

Additional structures include a ~1700s stone barn with stables and a versatile pole barn, adding to the property's appeal and functionality. Recent upgrades, such as a new HVAC system, underground electrical utilities, and a full exterior repaint, have further enhanced the home's condition and comfort. This property exemplifies the careful restoration of a historic gem, combining rural charm with contemporary living.

- Stone barn good condition built ~1700s
- Pole barn good condition built tbd