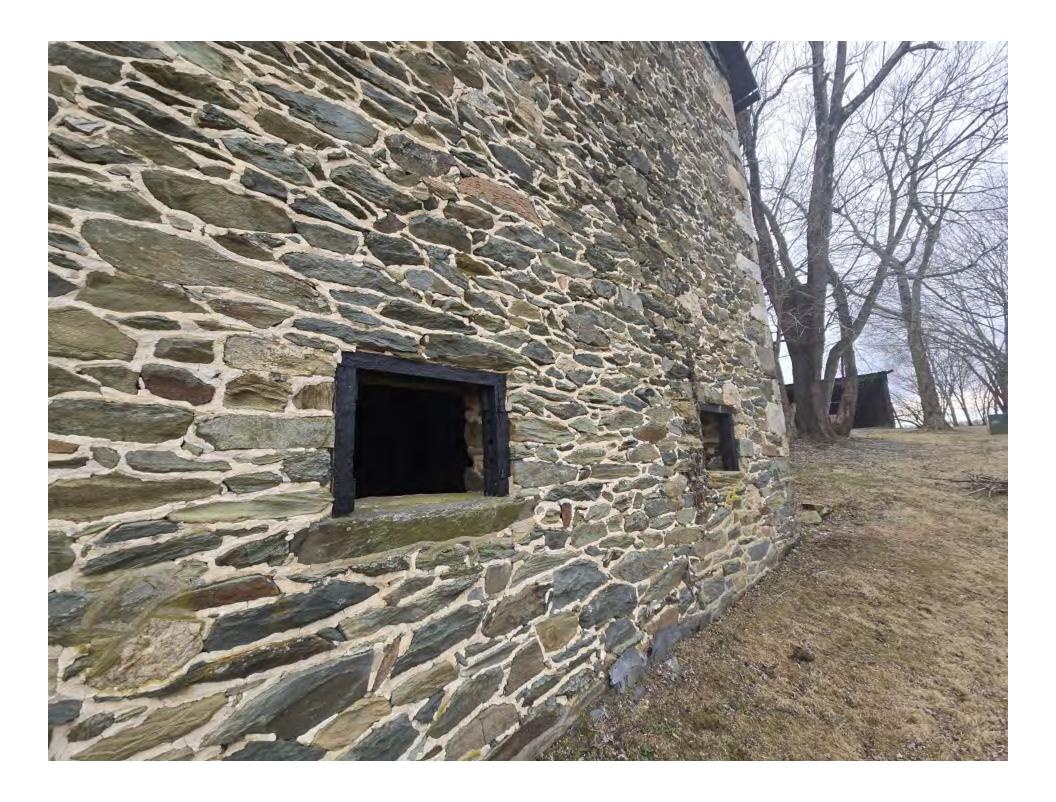

Set amidst nearly 4 tranquil acres just outside the historic village of Waterford, VA, 14749 Huber Place is a 1928 farmhouse that exudes timeless charm and character. The home retains remarkable original features, including wavy glass windows that capture the light with elegance, wood siding, and original wood doors complete with period hardware that speaks to its craftsmanship. These historic elements are complemented by a picturesque wraparound porch, slate patio, and beautifully landscaped grounds, enhancing the home's rural elegance. The property also includes a ~1700s stone barn with stables, a versatile pole barn, and expansive open spaces, making it ideal for equestrian use or simply enjoying the peaceful countryside.

Additional structures include a ~1700s stone barn with stables and a versatile pole barn, adding to the property's appeal and functionality. Recent upgrades, such as a new HVAC system, underground electrical utilities, and a full exterior repaint, have further enhanced the home's condition and comfort. This property exemplifies the careful restoration of a historic gem, combining rural charm with contemporary living.

- Stone barn good condition built ~1700s
- Pole barn good condition built tbd