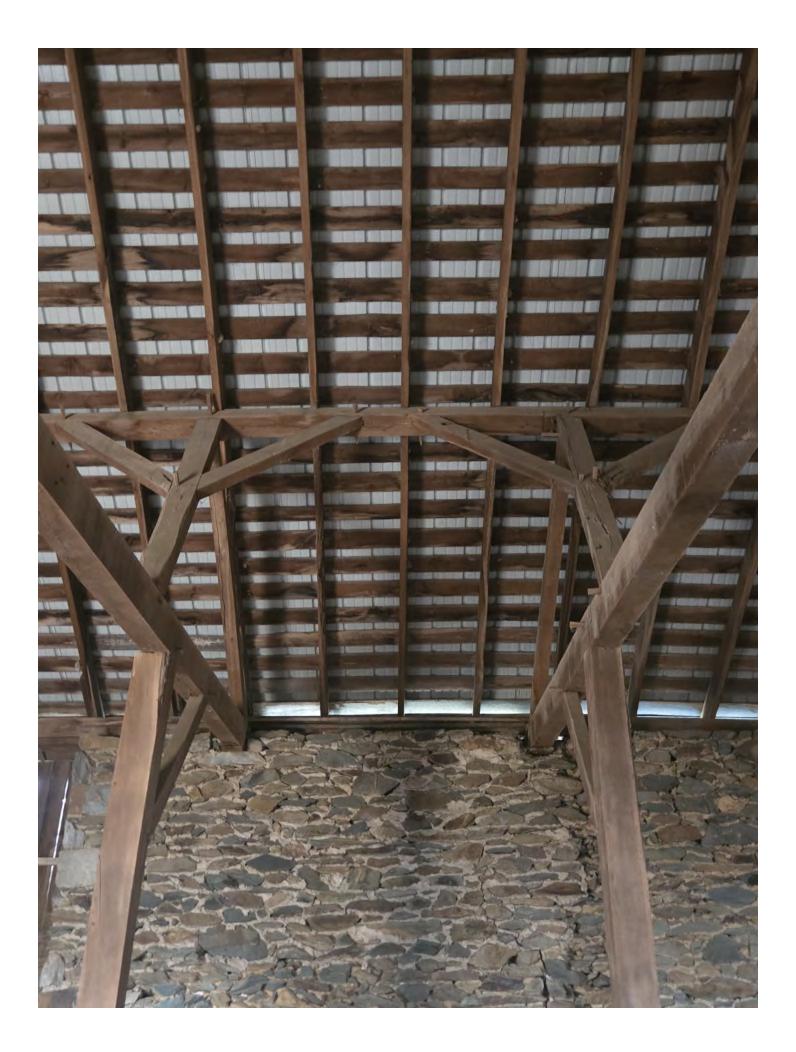

Additional structures include a ~1700s stone barn with stables and a versatile pole barn, adding to the property's appeal and functionality. Recent upgrades, such as a new HVAC system, underground electrical utilities, and a full exterior repaint, have further enhanced the home's condition and comfort. This property exemplifies the careful restoration of a historic gem, combining rural charm with contemporary living.

- Stone barn good condition built ~1700s
- Pole barn good condition built tbd