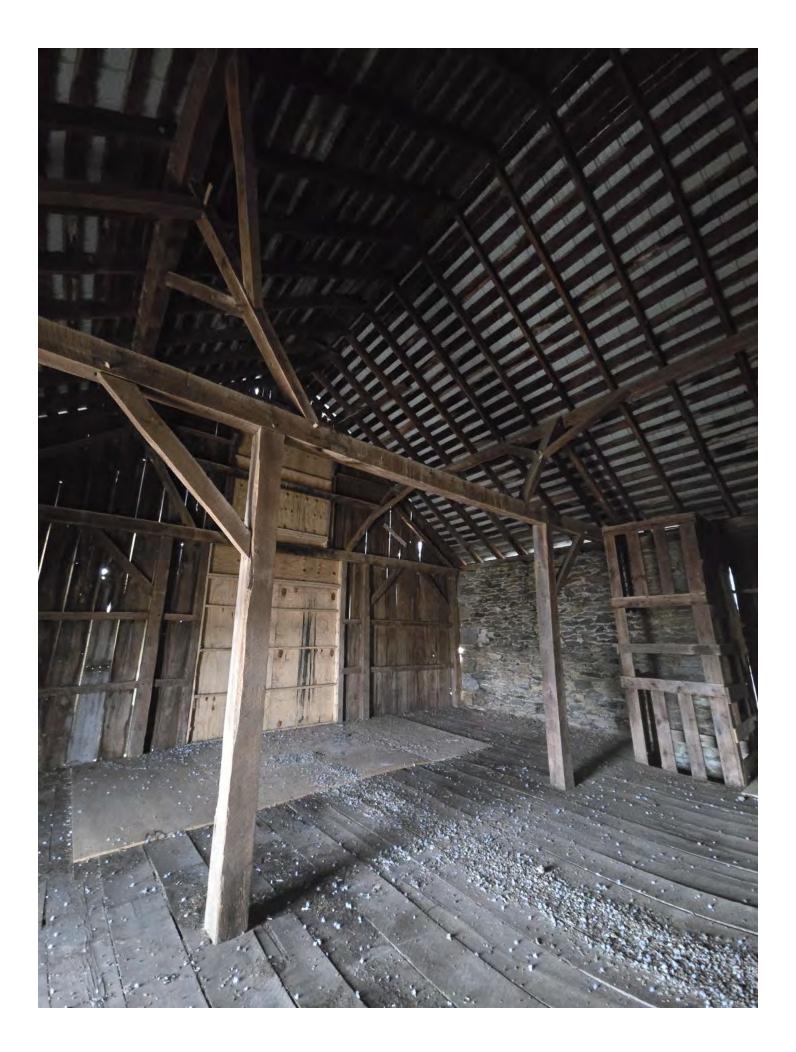

Additional structures include a ~1700s stone barn with stables and a versatile pole barn, adding to the property's appeal and functionality. Recent upgrades, such as a new HVAC system, underground electrical utilities, and a full exterior repaint, have further enhanced the home's condition and comfort. This property exemplifies the careful restoration of a historic gem, combining rural charm with contemporary living.

- Stone barn good condition built ~1700s
- Pole barn good condition built tbd