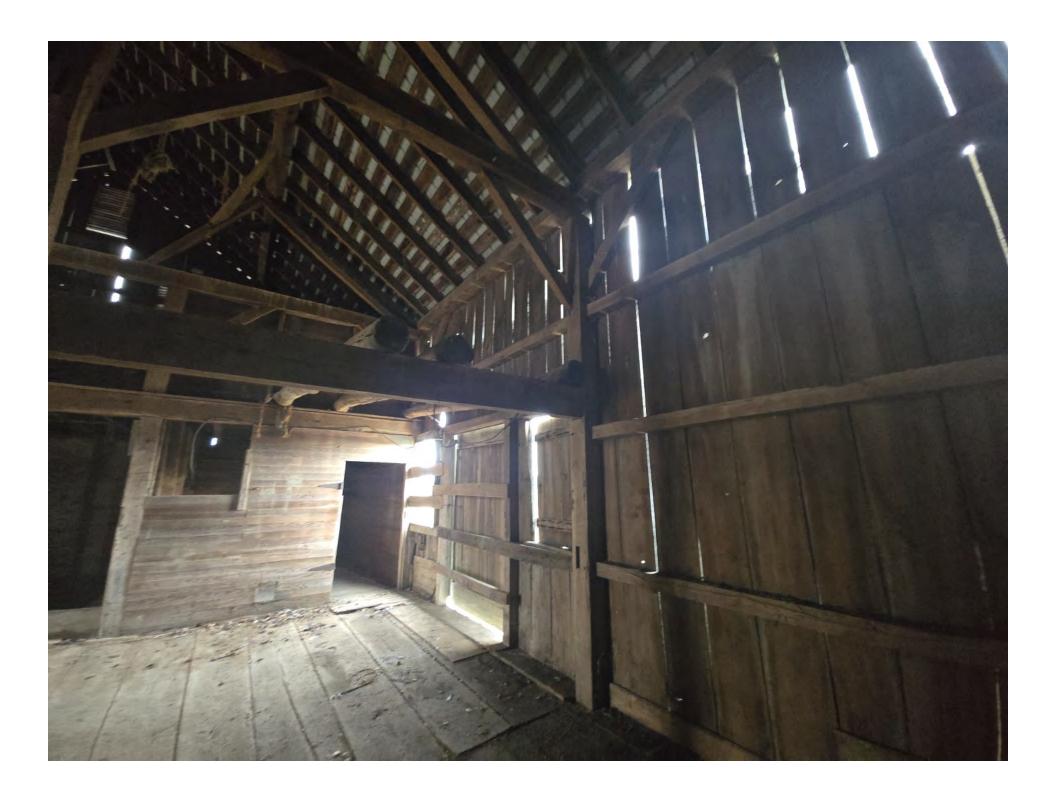

Additional structures include a ~1700s stone barn with stables and a versatile pole barn, adding to the property's appeal and functionality. Recent upgrades, such as a new HVAC system, underground electrical utilities, and a full exterior repaint, have further enhanced the home's condition and comfort. This property exemplifies the careful restoration of a historic gem, combining rural charm with contemporary living.

- Stone barn good condition built ~1700s
- Pole barn good condition built tbd