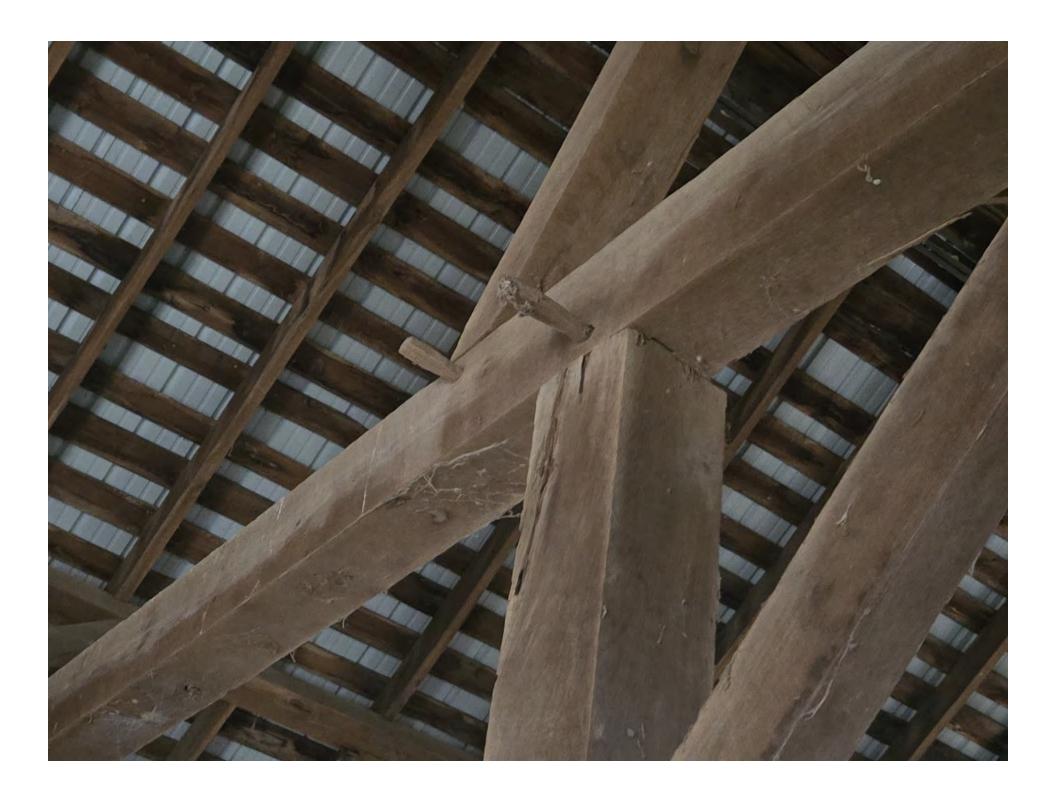

Additional structures include a ~1700s stone barn with stables and a versatile pole barn, adding to the property's appeal and functionality. Recent upgrades, such as a new HVAC system, underground electrical utilities, and a full exterior repaint, have further enhanced the home's condition and comfort. This property exemplifies the careful restoration of a historic gem, combining rural charm with contemporary living.

- Stone barn good condition built ~1700s
- Pole barn good condition built tbd