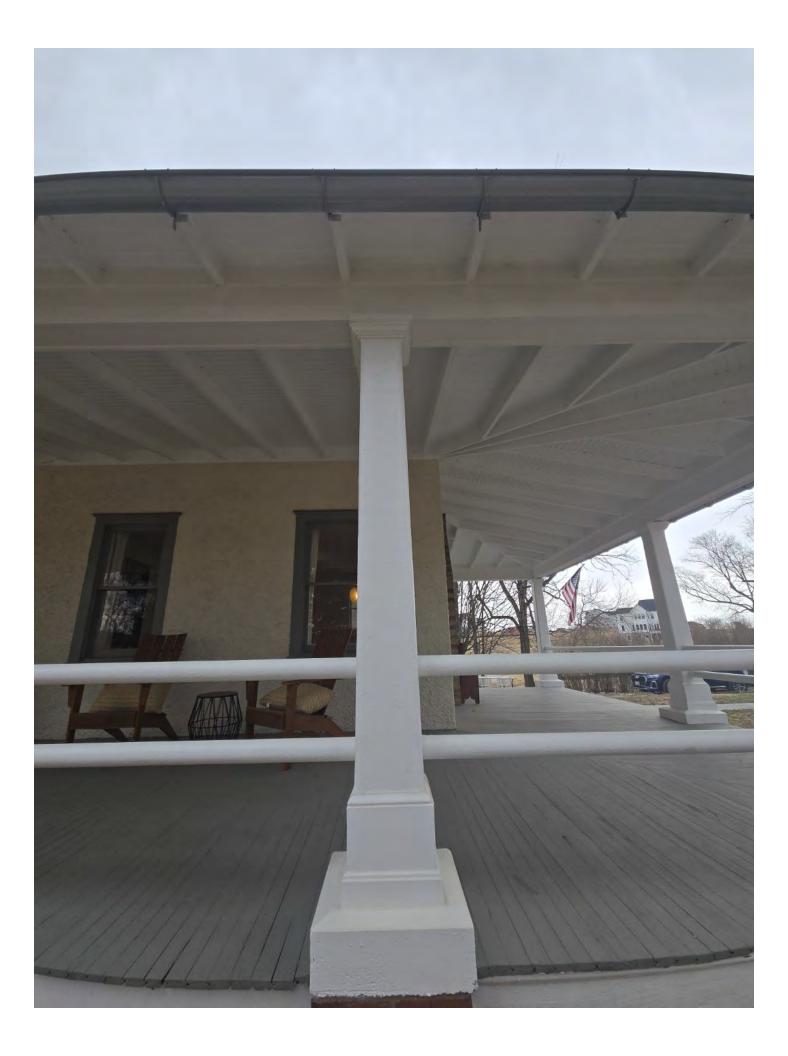

Set amidst nearly 4 tranquil acres just outside the historic village of Waterford, VA, 14749 Huber Place is a 1928 farmhouse that exudes timeless charm and character. The home retains remarkable original features, including wavy glass windows that capture the light with elegance, wood siding, and original wood doors complete with period hardware that speaks to its craftsmanship. These historic elements are complemented by a picturesque wraparound porch, slate patio, and beautifully landscaped grounds, enhancing the home's rural elegance. The property also includes a ~1700s stone barn with stables, a versatile pole barn, and expansive open spaces, making it ideal for equestrian use or simply enjoying the peaceful countryside.

14749 Huber Place is a historic farmhouse built in 1928, situated on nearly 4 acres outside Waterford, VA. Originally serving as part of a 250-acre cattle farm, the property is now a private residence that retains its historic character while showcasing modern upgrades. The primary structure is a two-story, single-family home encompassing approximately 3,100 square feet, constructed with traditional wood framing and siding. The exterior features a grand wraparound porch, slate patio, and beautifully landscaped grounds that emphasize the home's timeless charm.