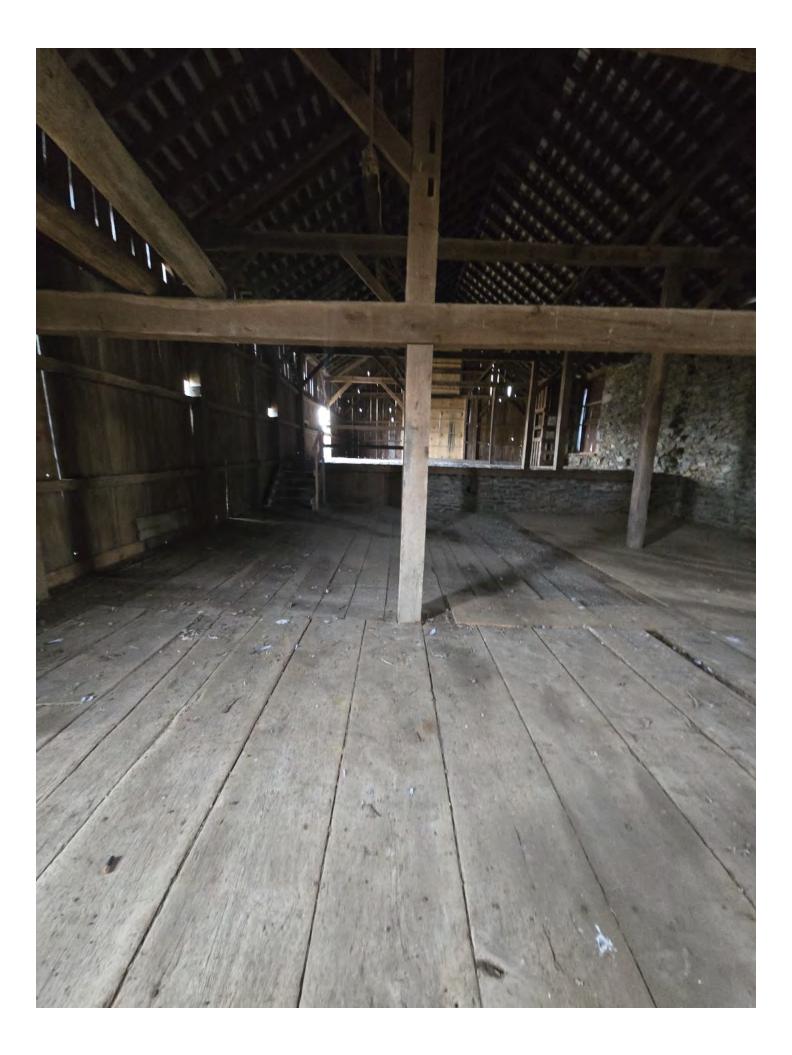

Additional structures include a ~1700s stone barn with stables and a versatile pole barn, adding to the property's appeal and functionality. Recent upgrades, such as a new HVAC system, underground electrical utilities, and a full exterior repaint, have further enhanced the home's condition and comfort. This property exemplifies the careful restoration of a historic gem, combining rural charm with contemporary living.

- Stone barn good condition built ~1700s
- Pole barn good condition built tbd