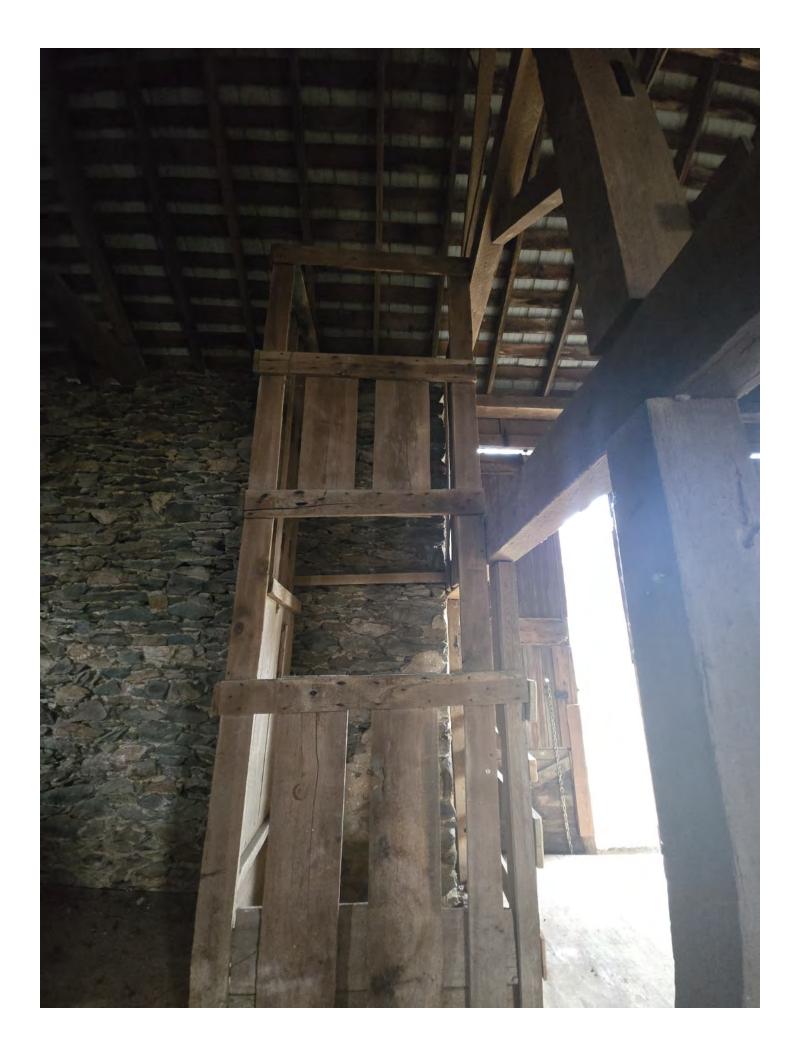

Additional structures include a ~1700s stone barn with stables and a versatile pole barn, adding to the property's appeal and functionality. Recent upgrades, such as a new HVAC system, underground electrical utilities, and a full exterior repaint, have further enhanced the home's condition and comfort. This property exemplifies the careful restoration of a historic gem, combining rural charm with contemporary living.

- Stone barn good condition built ~1700s
- Pole barn good condition built tbd