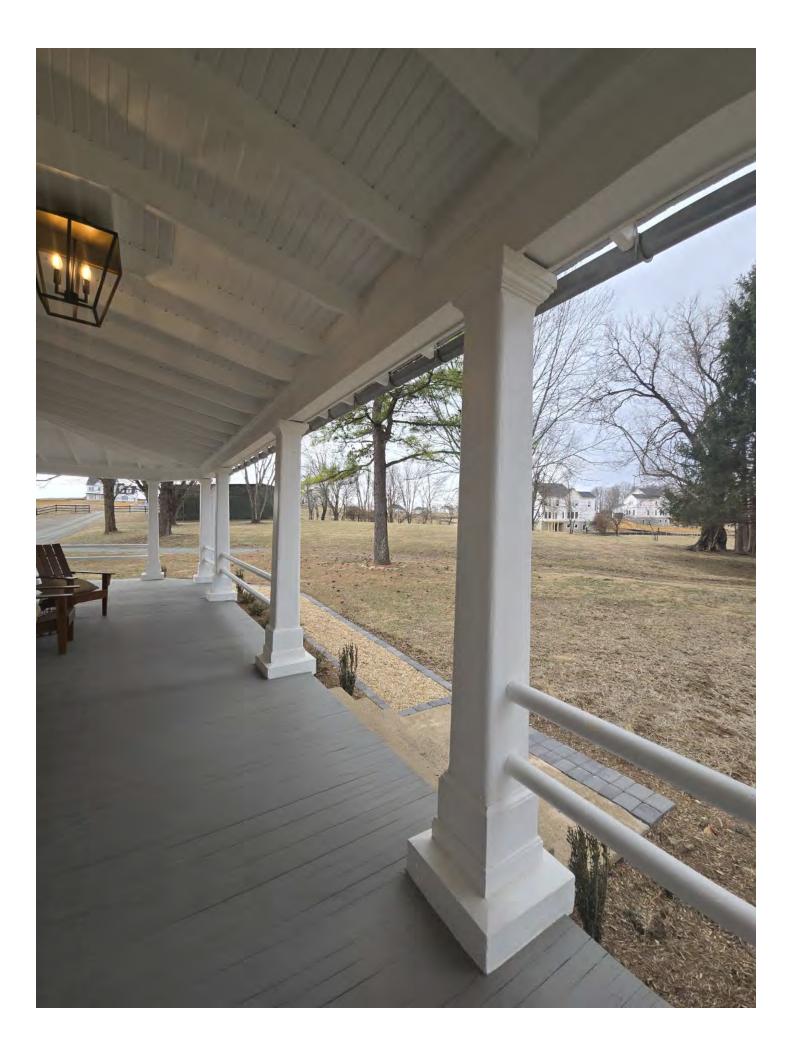

Set amidst nearly 4 tranquil acres just outside the historic village of Waterford, VA, 14749 Huber Place is a 1928 farmhouse that exudes timeless charm and character. The home retains remarkable original features, including wavy glass windows that capture the light with elegance, wood siding, and original wood doors complete with period hardware that speaks to its craftsmanship. These historic elements are complemented by a picturesque wraparound porch, slate patio, and beautifully landscaped grounds, enhancing the home's rural elegance. The property also includes a ~1700s stone barn with stables, a versatile pole barn, and expansive open spaces, making it ideal for equestrian use or simply enjoying the peaceful countryside.

14749 Huber Place is a historic farmhouse built in 1928, situated on nearly 4 acres outside Waterford, VA. Originally serving as part of a 250-acre cattle farm, the property is now a private residence that retains its historic character while showcasing modern upgrades. The primary structure is a two-story, single-family home encompassing approximately 3,100 square feet, constructed with traditional wood framing and siding. The exterior features a grand wraparound porch, slate patio, and beautifully landscaped grounds that emphasize the home's timeless charm.