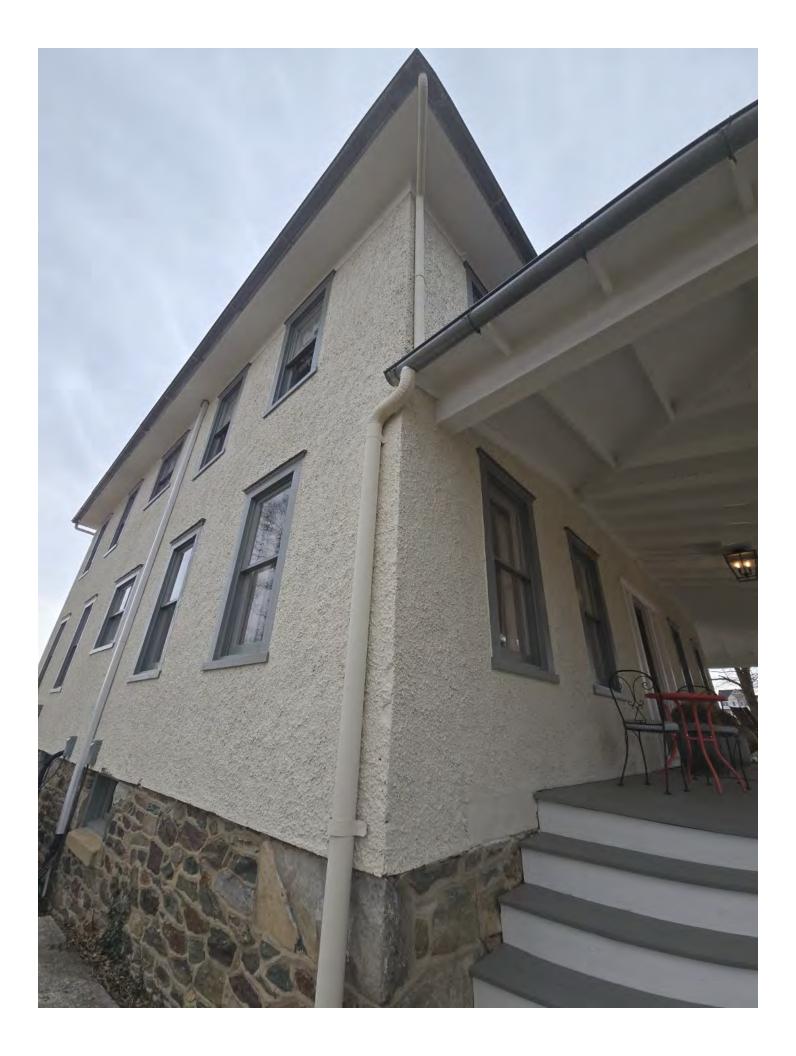

Set amidst nearly 4 tranquil acres just outside the historic village of Waterford, VA, 14749 Huber Place is a 1928 farmhouse that exudes timeless charm and character. The home retains remarkable original features, including wavy glass windows that capture the light with elegance, wood siding, and original wood doors complete with period hardware that speaks to its craftsmanship. These historic elements are complemented by a picturesque wraparound porch, slate patio, and beautifully landscaped grounds, enhancing the home's rural elegance. The property also includes a ~1700s stone barn with stables, a versatile pole barn, and expansive open spaces, making it ideal for equestrian use or simply enjoying the peaceful countryside.

14749 Huber Place is a historic farmhouse built in 1928, situated on nearly 4 acres outside Waterford, VA. Originally serving as part of a 250-acre cattle farm, the property is now a private residence that retains its historic character while showcasing modern upgrades. The primary structure is a two-story, single-family home encompassing approximately 3,100 square feet, constructed with traditional wood framing and siding. The exterior features a grand wraparound porch, slate patio, and beautifully landscaped grounds that emphasize the home's timeless charm.