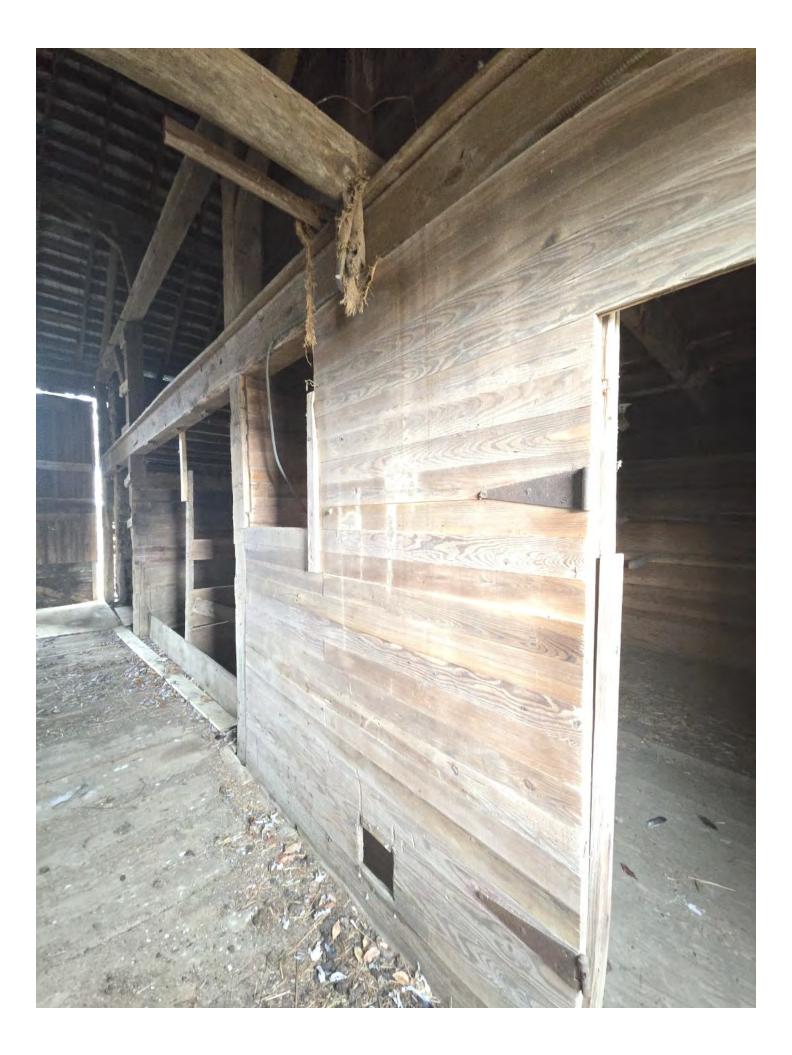

Additional structures include a ~1700s stone barn with stables and a versatile pole barn, adding to the property's appeal and functionality. Recent upgrades, such as a new HVAC system, underground electrical utilities, and a full exterior repaint, have further enhanced the home's condition and comfort. This property exemplifies the careful restoration of a historic gem, combining rural charm with contemporary living.

- Stone barn good condition built ~1700s
- Pole barn good condition built tbd