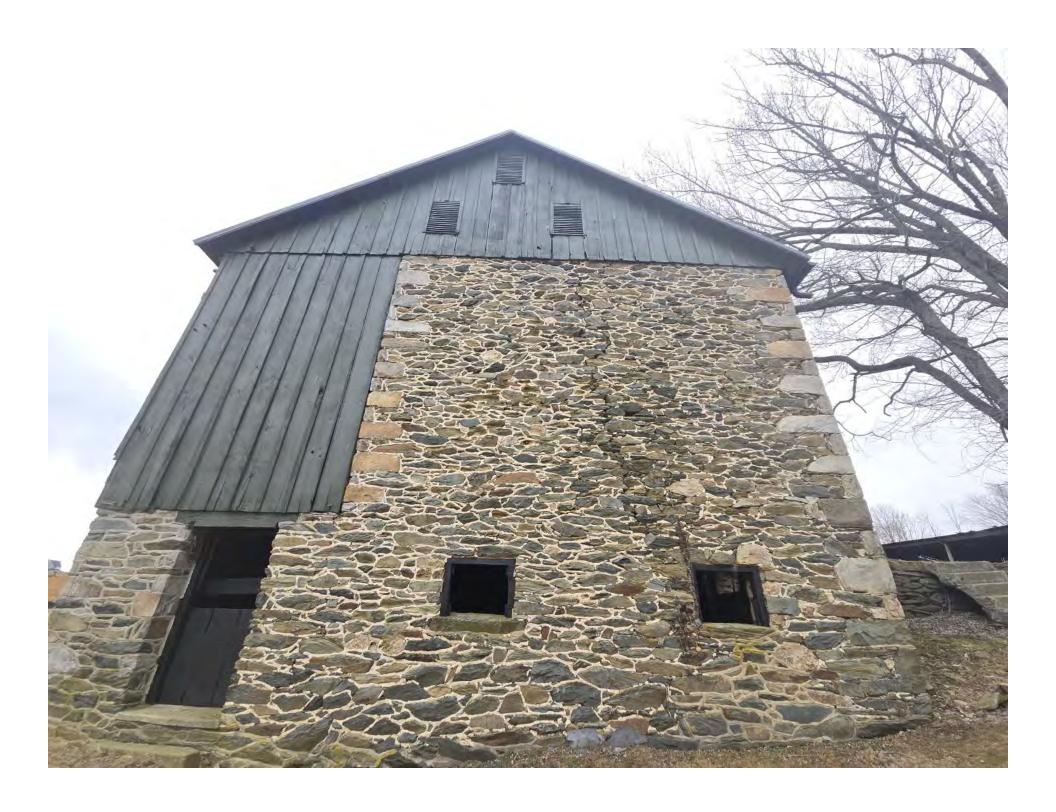

Set amidst nearly 4 tranquil acres just outside the historic village of Waterford, VA, 14749 Huber Place is a 1928 farmhouse that exudes timeless charm and character. The home retains remarkable original features, including wavy glass windows that capture the light with elegance, wood siding, and original wood doors complete with period hardware that speaks to its craftsmanship. These historic elements are complemented by a picturesque wraparound porch, slate patio, and beautifully landscaped grounds, enhancing the home's rural elegance. The property also includes a ~1700s stone barn with stables, a versatile pole barn, and expansive open spaces, making it ideal for equestrian use or simply enjoying the peaceful countryside.

Additional structures include a ~1700s stone barn with stables and a versatile pole barn, adding to the property's appeal and functionality. Recent upgrades, such as a new HVAC system, underground electrical utilities, and a full exterior repaint, have further enhanced the home's condition and comfort. This property exemplifies the careful restoration of a historic gem, combining rural charm with contemporary living.

- Stone barn good condition built ~1700s
- Pole barn good condition built tbd