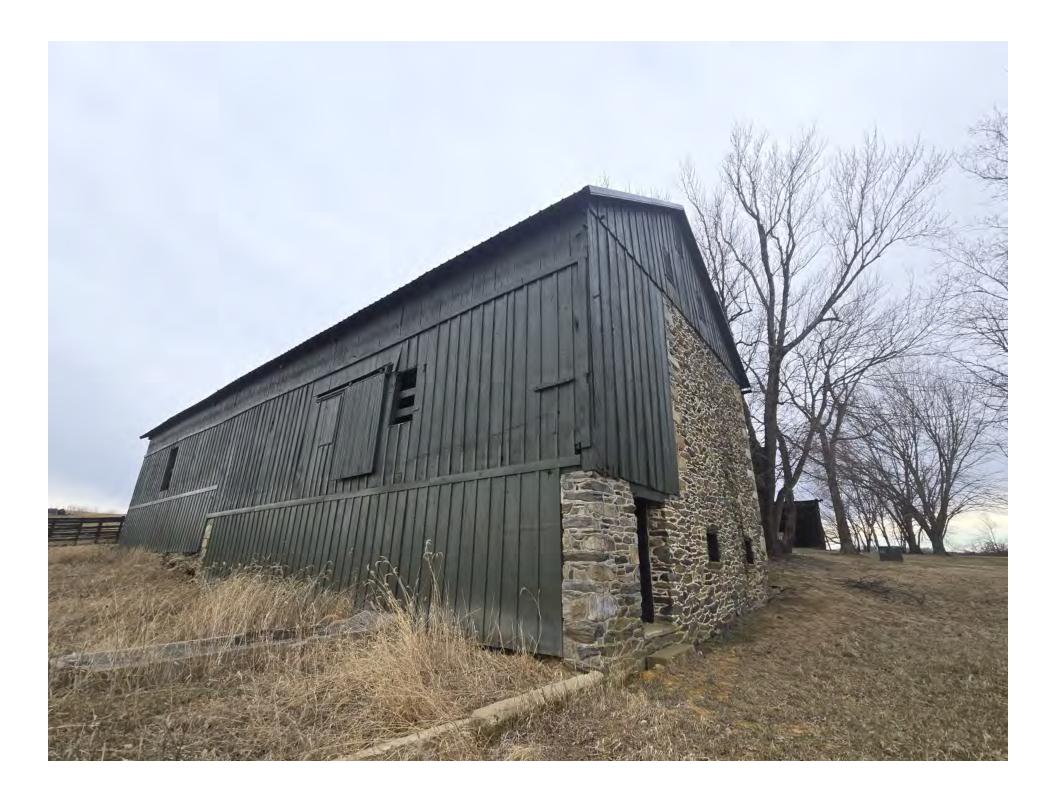

Set amidst nearly 4 tranquil acres just outside the historic village of Waterford, VA, 14749 Huber Place is a 1928 farmhouse that exudes timeless charm and character. The home retains remarkable original features, including wavy glass windows that capture the light with elegance, wood siding, and original wood doors complete with period hardware that speaks to its craftsmanship. These historic elements are complemented by a picturesque wraparound porch, slate patio, and beautifully landscaped grounds, enhancing the home's rural elegance. The property also includes a ~1700s stone barn with stables, a versatile pole barn, and expansive open spaces, making it ideal for equestrian use or simply enjoying the peaceful countryside.

Additional structures include a ~1700s stone barn with stables and a versatile pole barn, adding to the property's appeal and functionality. Recent upgrades, such as a new HVAC system, underground electrical utilities, and a full exterior repaint, have further enhanced the home's condition and comfort. This property exemplifies the careful restoration of a historic gem, combining rural charm with contemporary living.

- Stone barn good condition built ~1700s
- Pole barn good condition built tbd