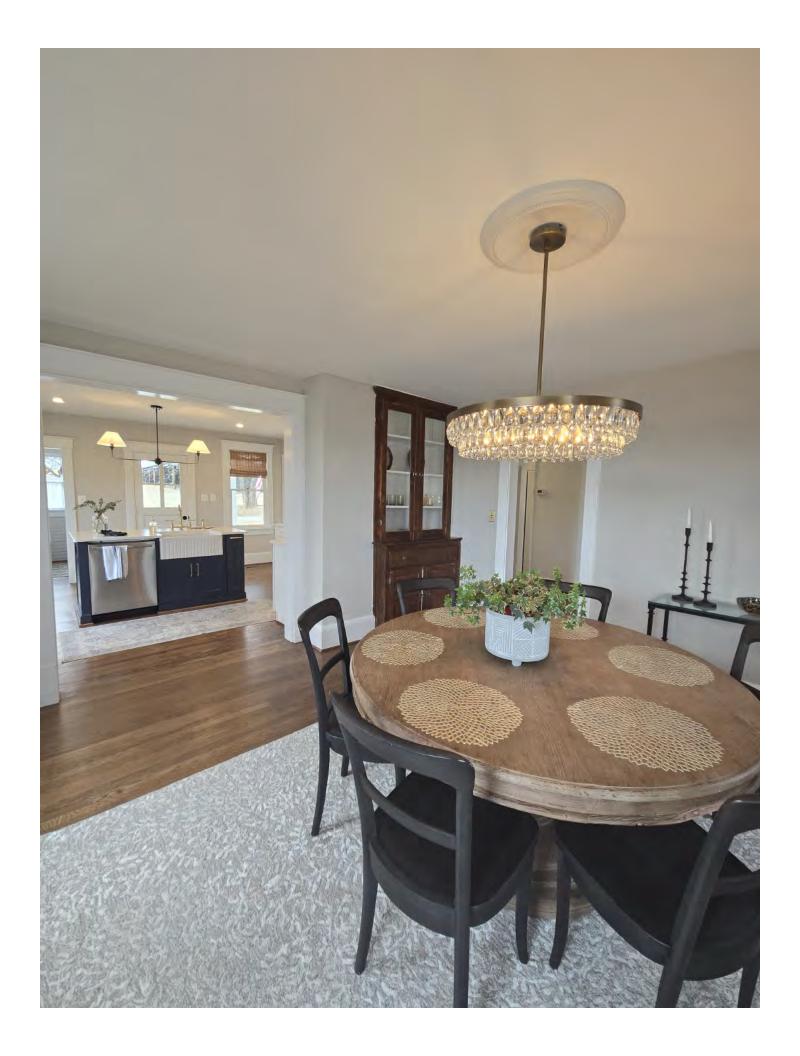

14749 Huber Place is a historic farmhouse built in 1928, situated on nearly 4 acres outside Waterford, VA. Originally serving as part of a 250-acre cattle farm, the property is now a private residence that retains its historic character while showcasing modern upgrades. The primary structure is a two-story, single-family home encompassing approximately 3,100 square feet, constructed with traditional wood framing and siding. The exterior features a grand wraparound porch, slate patio, and beautifully landscaped grounds that emphasize the home's timeless charm.

Inside, the home boasts original features such as dual staircases with original molding, wavy glass windows, plaster walls, original windows, refinished hardwood floors, and authentic wood doors with period hardware. Thoughtful updates, including a gourmet kitchen with quartz counters and a farmhouse sink, and designer finishes in the bathrooms, elevate its functionality and style. A team of licensed contractors meticulously executed the renovations under the direct oversight of the property owners, ensuring a seamless blend of preservation and modernization.