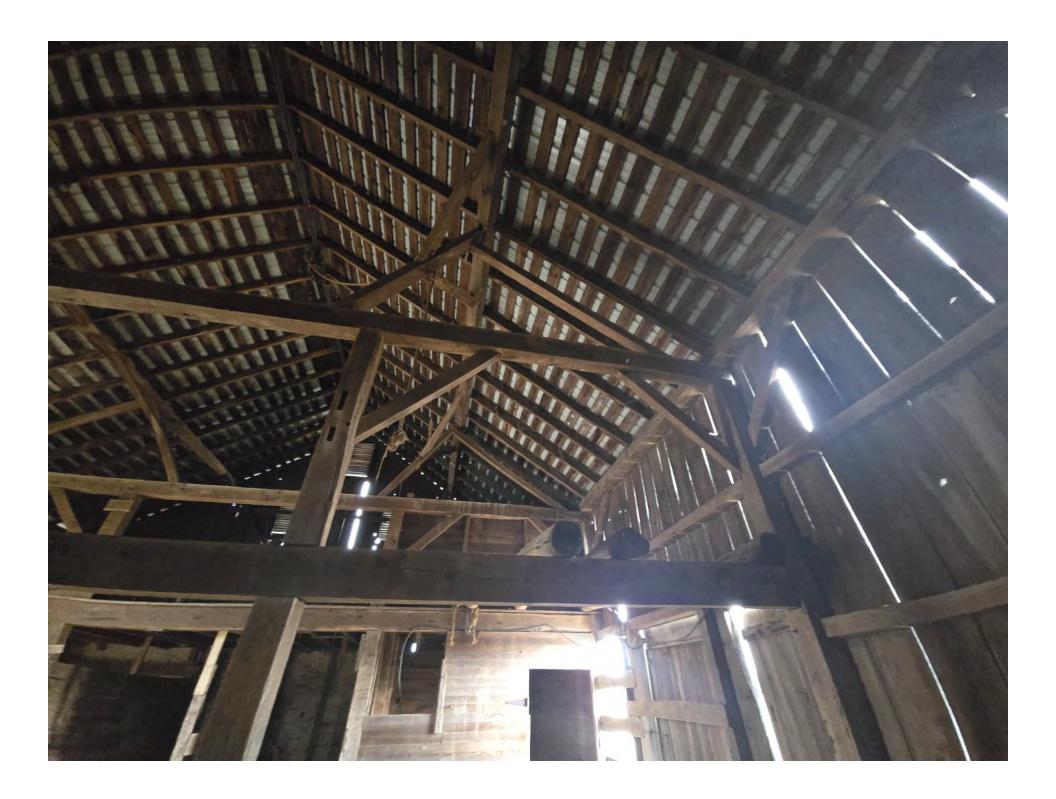

Additional structures include a ~1700s stone barn with stables and a versatile pole barn, adding to the property's appeal and functionality. Recent upgrades, such as a new HVAC system, underground electrical utilities, and a full exterior repaint, have further enhanced the home's condition and comfort. This property exemplifies the careful restoration of a historic gem, combining rural charm with contemporary living.

- Stone barn good condition built ~1700s
- Pole barn good condition built tbd