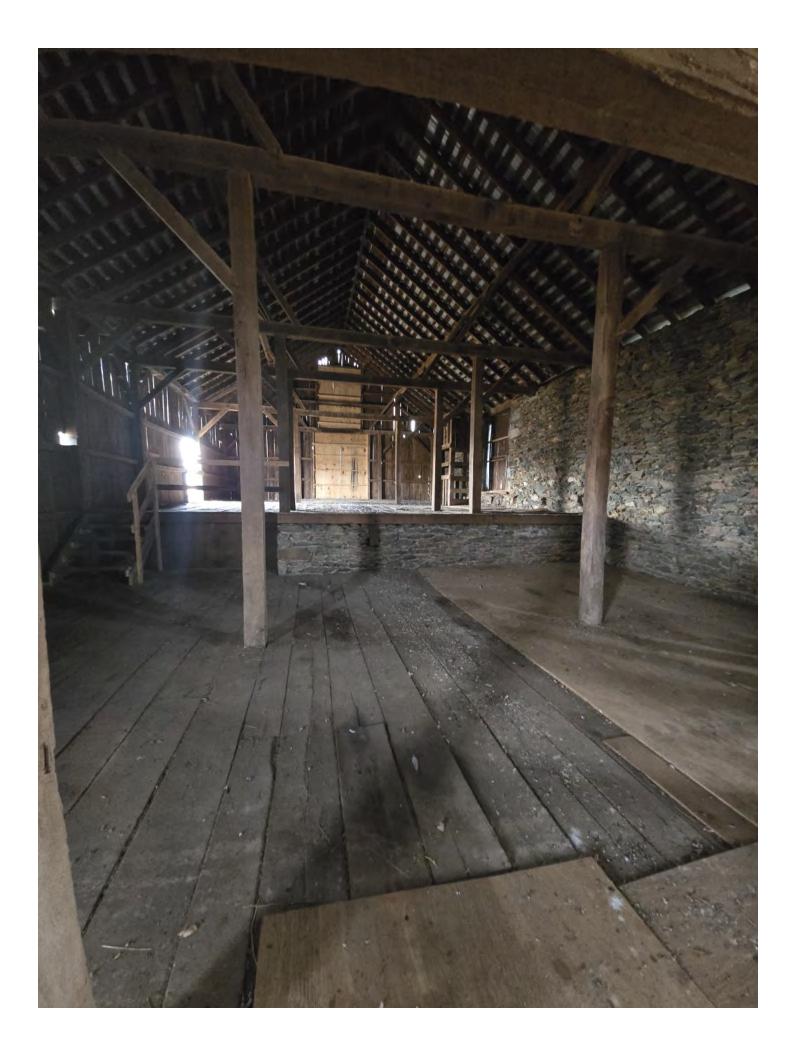

Additional structures include a ~1700s stone barn with stables and a versatile pole barn, adding to the property's appeal and functionality. Recent upgrades, such as a new HVAC system, underground electrical utilities, and a full exterior repaint, have further enhanced the home's condition and comfort. This property exemplifies the careful restoration of a historic gem, combining rural charm with contemporary living.

- Stone barn good condition built ~1700s
- Pole barn good condition built tbd