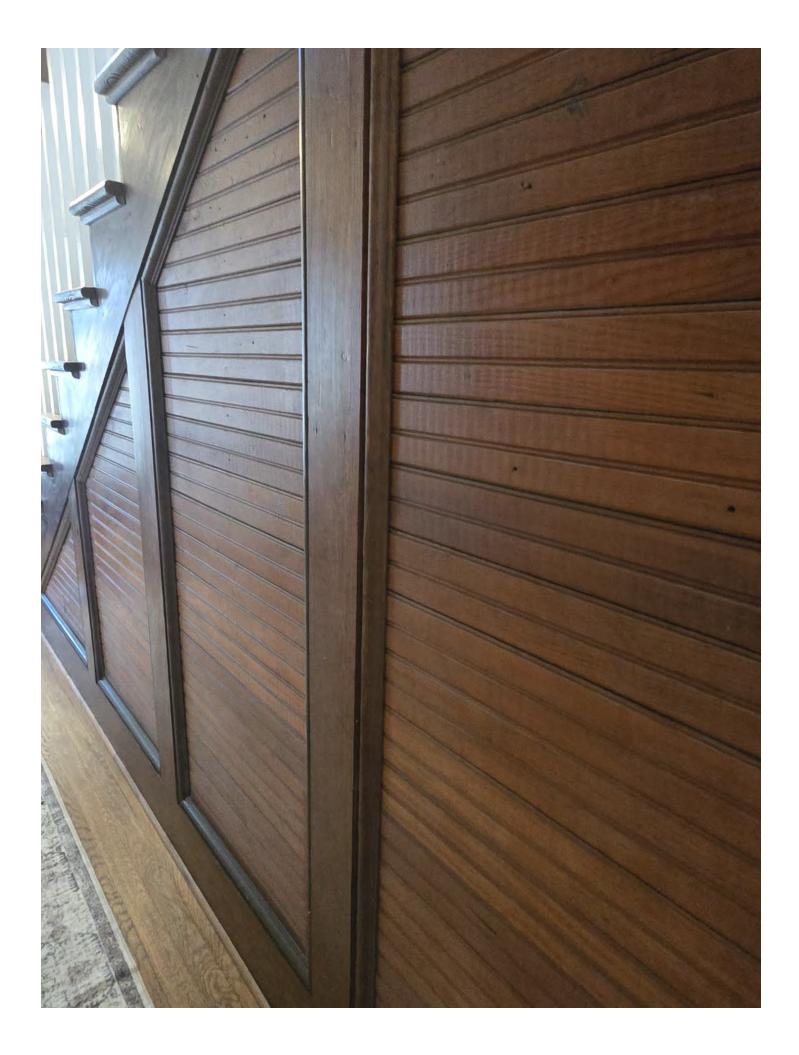

Inside, the home boasts original features such as dual staircases with original molding, wavy glass windows, plaster walls, original windows, refinished hardwood floors, and authentic wood doors with period hardware. Thoughtful updates, including a gourmet kitchen with quartz counters and a farmhouse sink, and designer finishes in the bathrooms, elevate its functionality and style. A team of licensed contractors meticulously executed the renovations under the direct oversight of the property owners, ensuring a seamless blend of preservation and modernization.