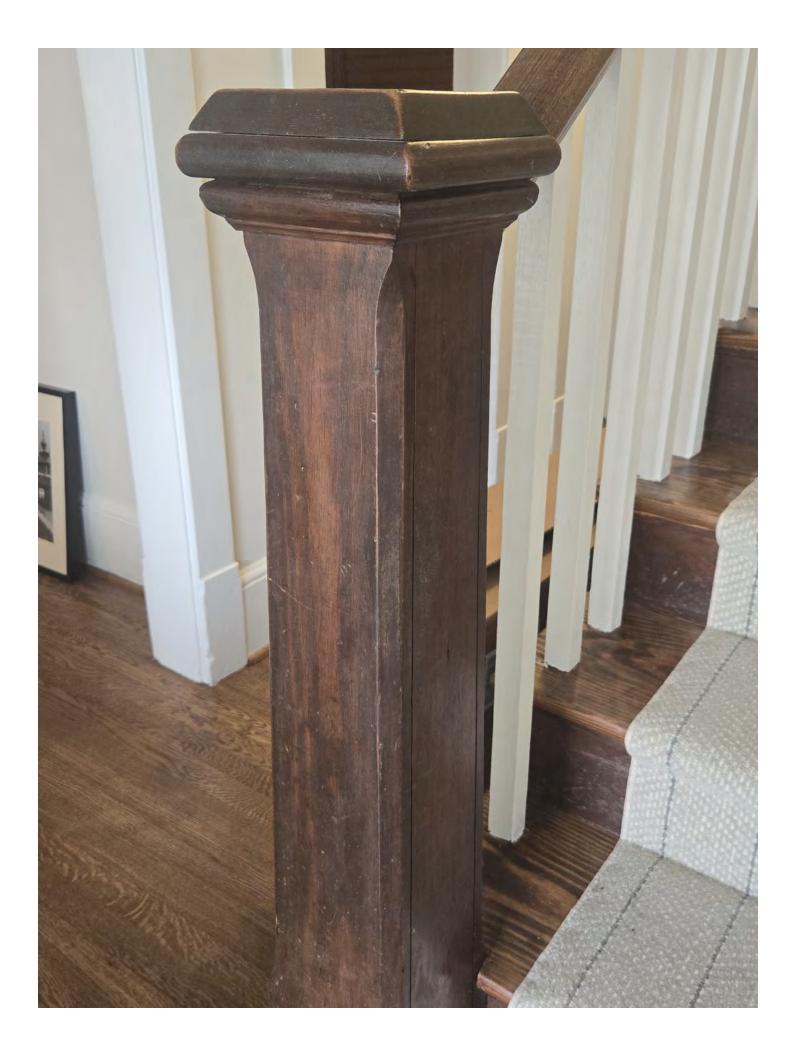

Inside, the home boasts original features such as dual staircases with original molding, wavy glass windows, plaster walls, original windows, refinished hardwood floors, and authentic wood doors with period hardware. Thoughtful updates, including a gourmet kitchen with quartz counters and a farmhouse sink, and designer finishes in the bathrooms, elevate its functionality and style. A team of licensed contractors meticulously executed the renovations under the direct oversight of the property owners, ensuring a seamless blend of preservation and modernization.