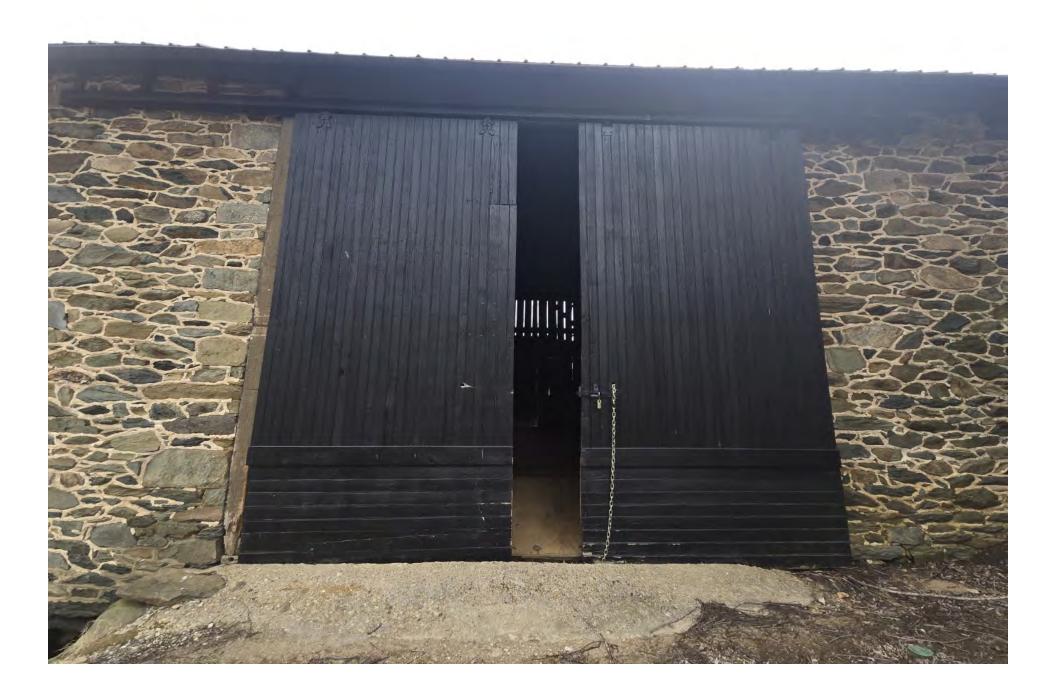

Additional structures include a ~1700s stone barn with stables and a versatile pole barn, adding to the property's appeal and functionality. Recent upgrades, such as a new HVAC system, underground electrical utilities, and a full exterior repaint, have further enhanced the home's condition and comfort. This property exemplifies the careful restoration of a historic gem, combining rural charm with contemporary living.

- Stone barn good condition built ~1700s
- Pole barn good condition built tbd