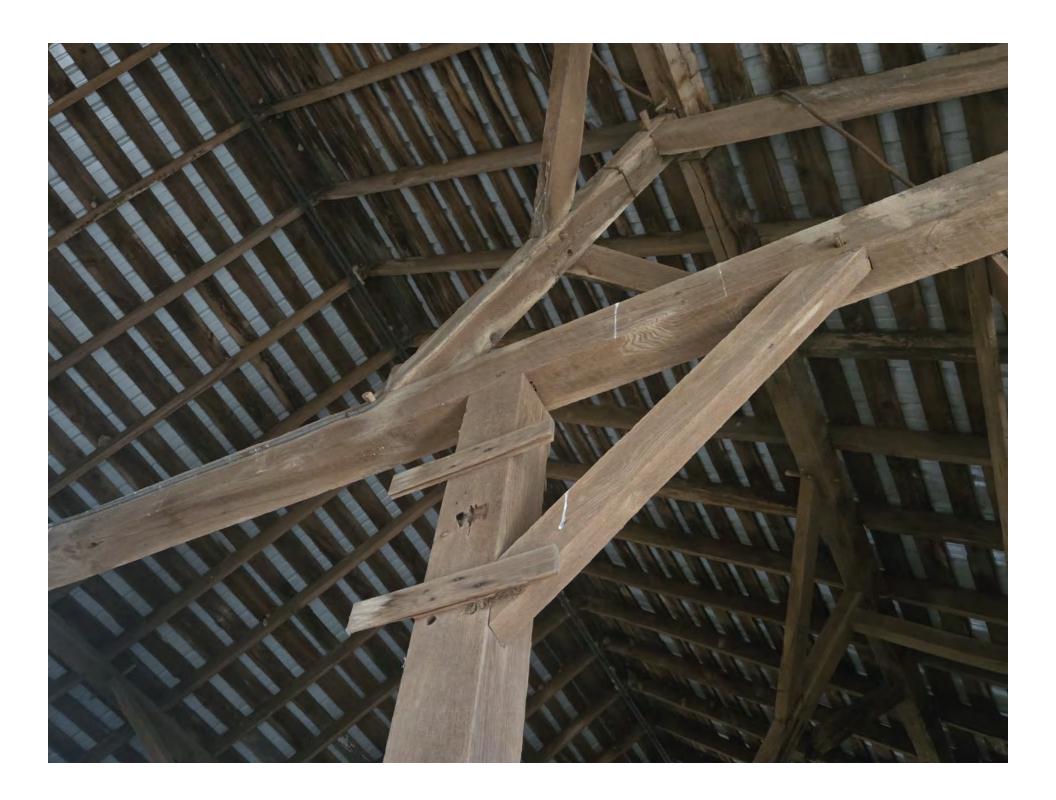

Additional structures include a ~1700s stone barn with stables and a versatile pole barn, adding to the property's appeal and functionality. Recent upgrades, such as a new HVAC system, underground electrical utilities, and a full exterior repaint, have further enhanced the home's condition and comfort. This property exemplifies the careful restoration of a historic gem, combining rural charm with contemporary living.

- Stone barn good condition built ~1700s
- Pole barn good condition built tbd