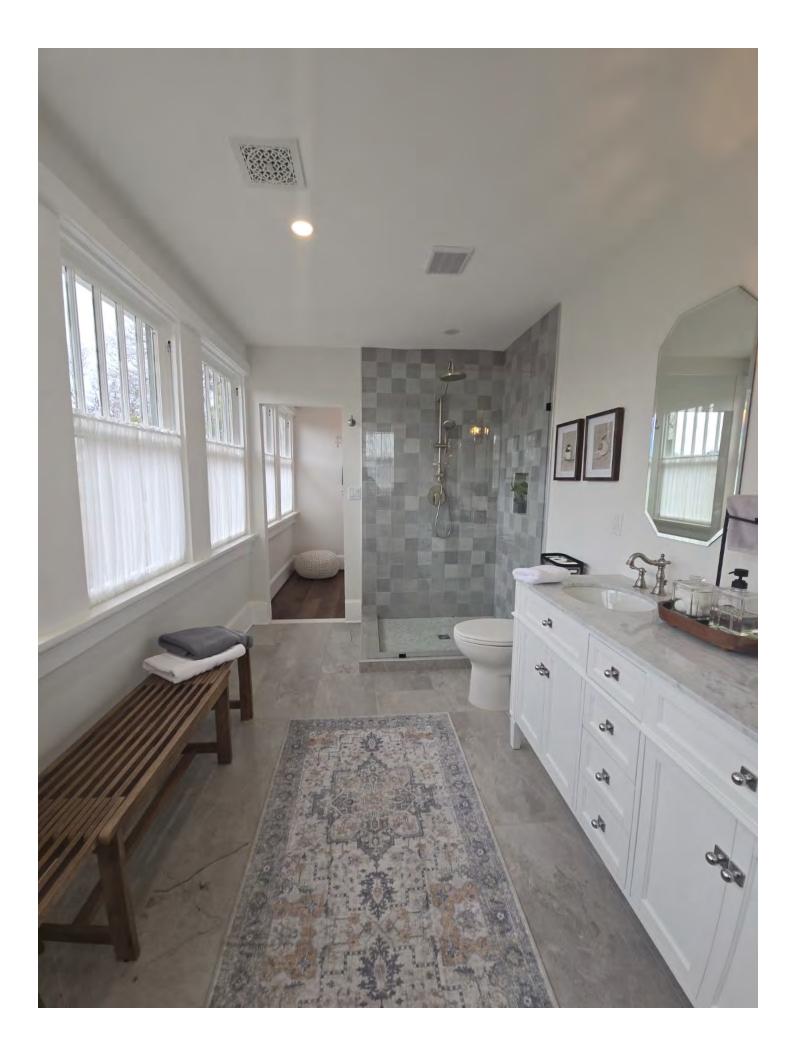

Inside, the home boasts original features such as dual staircases with original molding, wavy glass windows, plaster walls, original windows, refinished hardwood floors, and authentic wood doors with period hardware. Thoughtful updates, including a gourmet kitchen with quartz counters and a farmhouse sink, and designer finishes in the bathrooms, elevate its functionality and style. A team of licensed contractors meticulously executed the renovations under the direct oversight of the property owners, ensuring a seamless blend of preservation and modernization.