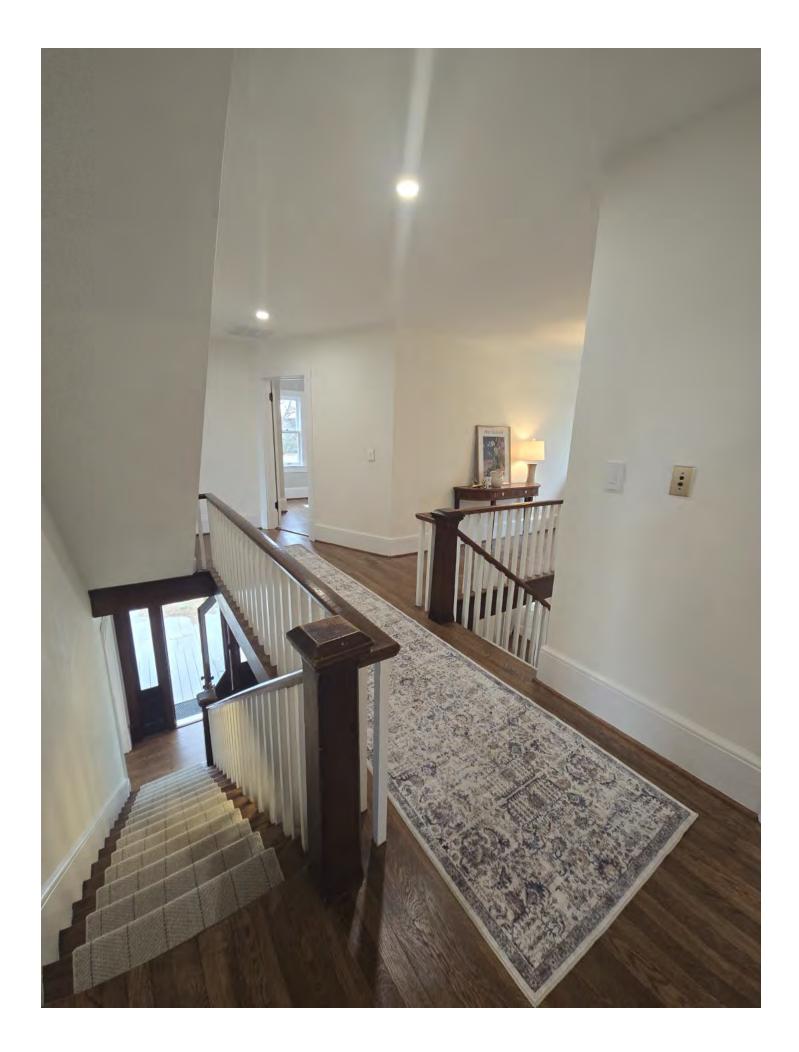

Inside, the home boasts original features such as dual staircases with original molding, wavy glass windows, plaster walls, original windows, refinished hardwood floors, and authentic wood doors with period hardware. Thoughtful updates, including a gourmet kitchen with quartz counters and a farmhouse sink, and designer finishes in the bathrooms, elevate its functionality and style. A team of licensed contractors meticulously executed the renovations under the direct oversight of the property owners, ensuring a seamless blend of preservation and modernization.