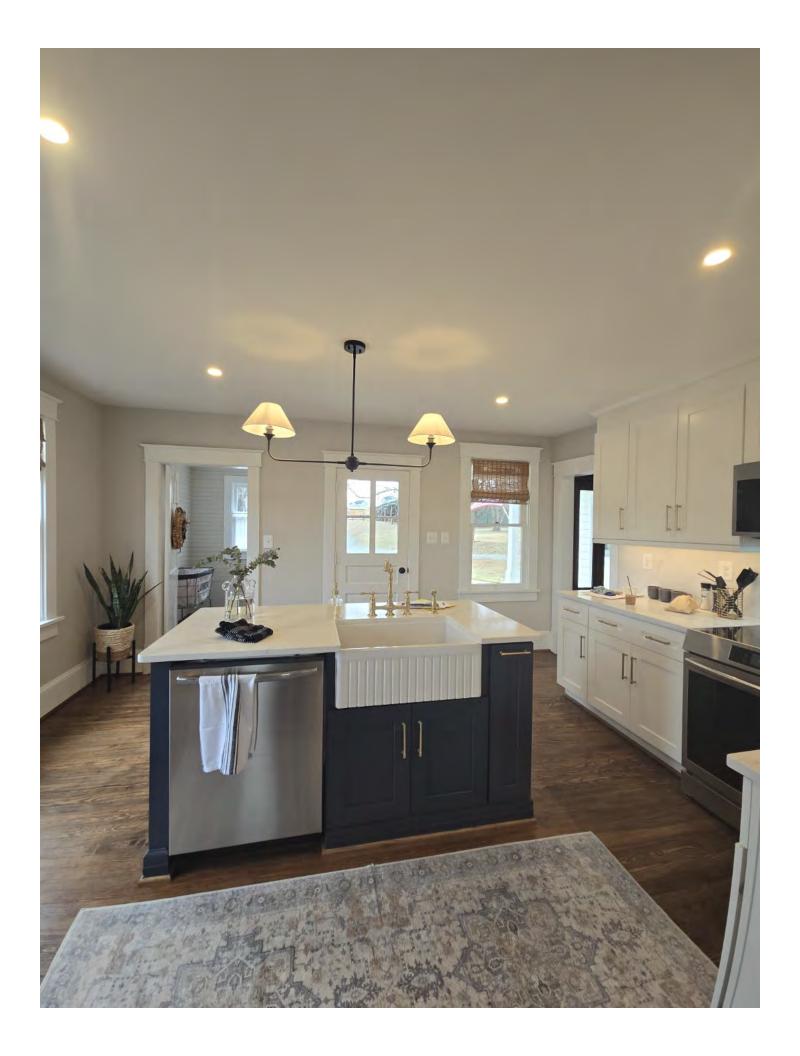

Inside, the home boasts original features such as dual staircases with original molding, wavy glass windows, plaster walls, original windows, refinished hardwood floors, and authentic wood doors with period hardware. Thoughtful updates, including a gourmet kitchen with quartz counters and a farmhouse sink, and designer finishes in the bathrooms, elevate its functionality and style. A team of licensed contractors meticulously executed the renovations under the direct oversight of the property owners, ensuring a seamless blend of preservation and modernization.