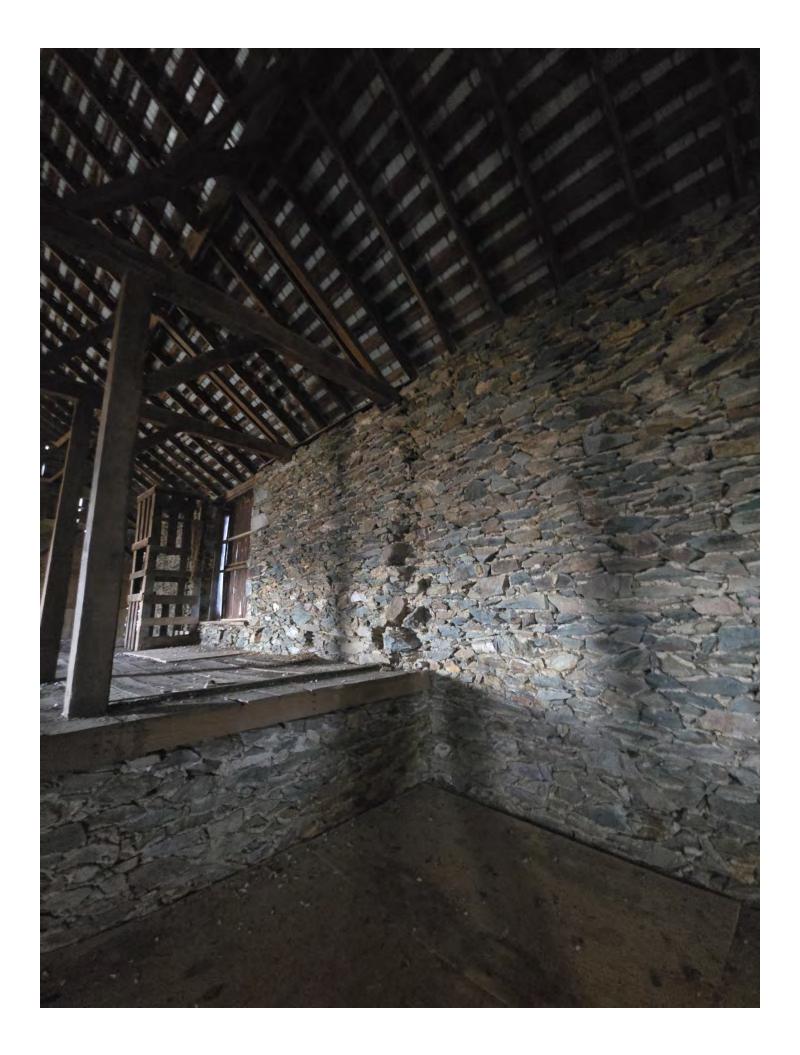

Additional structures include a ~1700s stone barn with stables and a versatile pole barn, adding to the property's appeal and functionality. Recent upgrades, such as a new HVAC system, underground electrical utilities, and a full exterior repaint, have further enhanced the home's condition and comfort. This property exemplifies the careful restoration of a historic gem, combining rural charm with contemporary living.

- Stone barn good condition built ~1700s
- Pole barn good condition built tbd