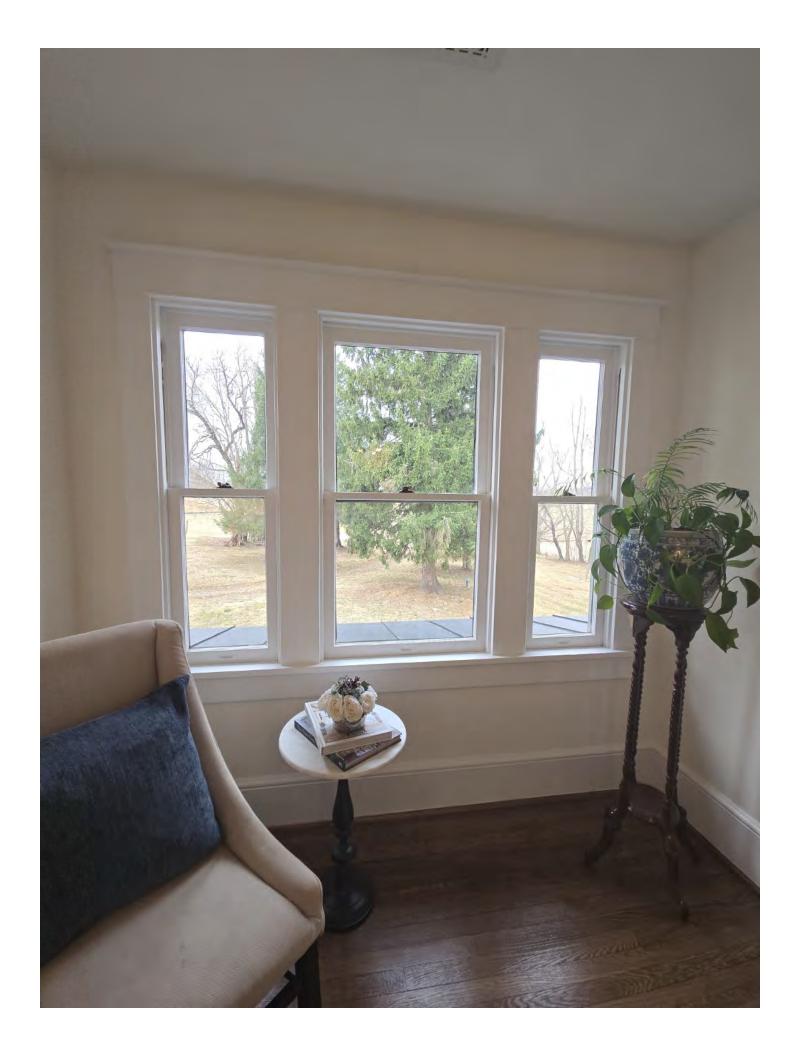

Set amidst nearly 4 tranquil acres just outside the historic village of Waterford, VA, 14749 Huber Place is a 1928 farmhouse that exudes timeless charm and character. The home retains remarkable original features, including wavy glass windows that capture the light with elegance, wood siding, and original wood doors complete with period hardware that speaks to its craftsmanship. These historic elements are complemented by a picturesque wraparound porch, slate patio, and beautifully landscaped grounds, enhancing the home's rural elegance. The property also includes a ~1700s stone barn with stables, a versatile pole barn, and expansive open spaces, making it ideal for equestrian use or simply enjoying the peaceful countryside.

14749 Huber Place is a historic farmhouse built in 1928, situated on nearly 4 acres outside Waterford, VA. Originally serving as part of a 250-acre cattle farm, the property is now a private residence that retains its historic character while showcasing modern upgrades. The primary structure is a two-story, single-family home encompassing approximately 3,100 square feet, constructed with traditional wood framing and siding. The exterior features a grand wraparound porch, slate patio, and beautifully landscaped grounds that emphasize the home's timeless charm.

Inside, the home boasts original features such as dual staircases with original molding, wavy glass windows, plaster walls, original windows, refinished hardwood floors, and authentic wood doors with period hardware. Thoughtful updates, including a gourmet kitchen with quartz counters and a farmhouse sink, and designer finishes in the bathrooms, elevate its functionality and style. A team of licensed contractors meticulously executed the renovations under the direct oversight of the property owners, ensuring a seamless blend of preservation and modernization.