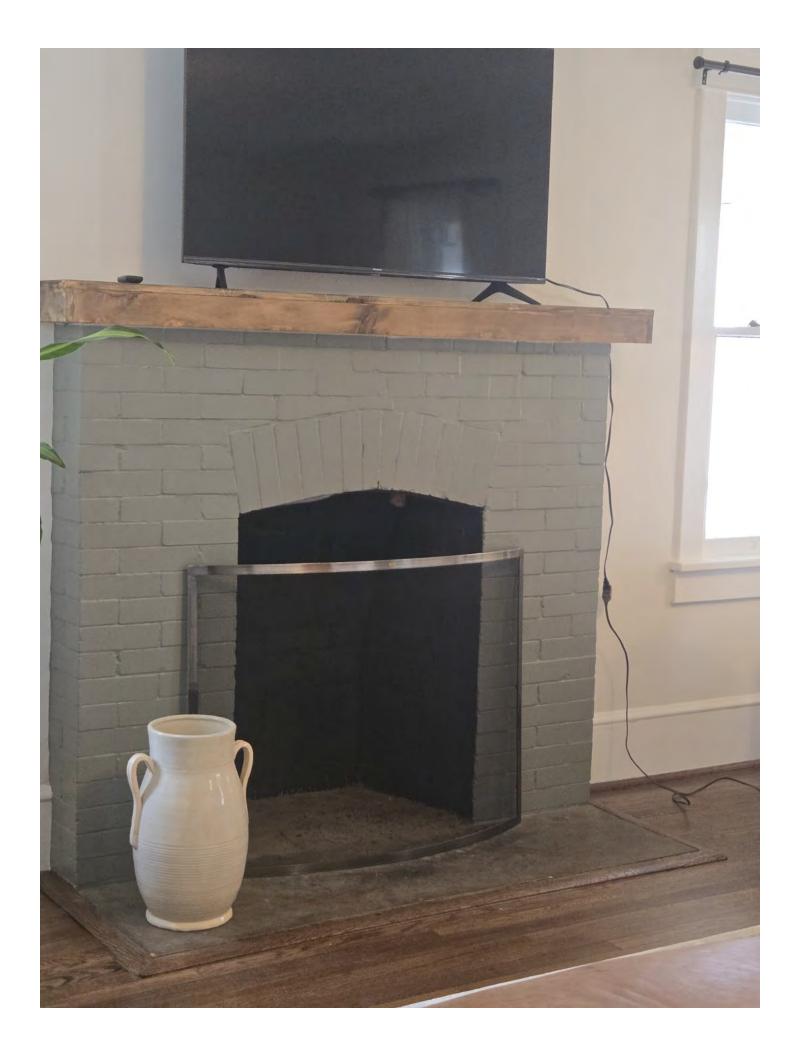

Set amidst nearly 4 tranquil acres just outside the historic village of Waterford, VA, 14749 Huber Place is a 1928 farmhouse that exudes timeless charm and character. The home retains remarkable original features, including wavy glass windows that capture the light with elegance, wood siding, and original wood doors complete with period hardware that speaks to its craftsmanship. These historic elements are complemented by a picturesque wraparound porch, slate patio, and beautifully landscaped grounds, enhancing the home's rural elegance. The property also includes a ~1700s stone barn with stables, a versatile pole barn, and expansive open spaces, making it ideal for equestrian use or simply enjoying the peaceful countryside.

14749 Huber Place is a historic farmhouse built in 1928, situated on nearly 4 acres outside Waterford, VA. Originally serving as part of a 250-acre cattle farm, the property is now a private residence that retains its historic character while showcasing modern upgrades. The primary structure is a two-story, single-family home encompassing approximately 3,100 square feet, constructed with traditional wood framing and siding. The exterior features a grand wraparound porch, slate patio, and beautifully landscaped grounds that emphasize the home's timeless charm.

Inside, the home boasts original features such as dual staircases with original molding, wavy glass windows, plaster walls, original windows, refinished hardwood floors, and authentic wood doors with period hardware. Thoughtful updates, including a gourmet kitchen with quartz counters and a farmhouse sink, and designer finishes in the bathrooms, elevate its functionality and style. A team of licensed contractors meticulously executed the renovations under the direct oversight of the property owners, ensuring a seamless blend of preservation and modernization.