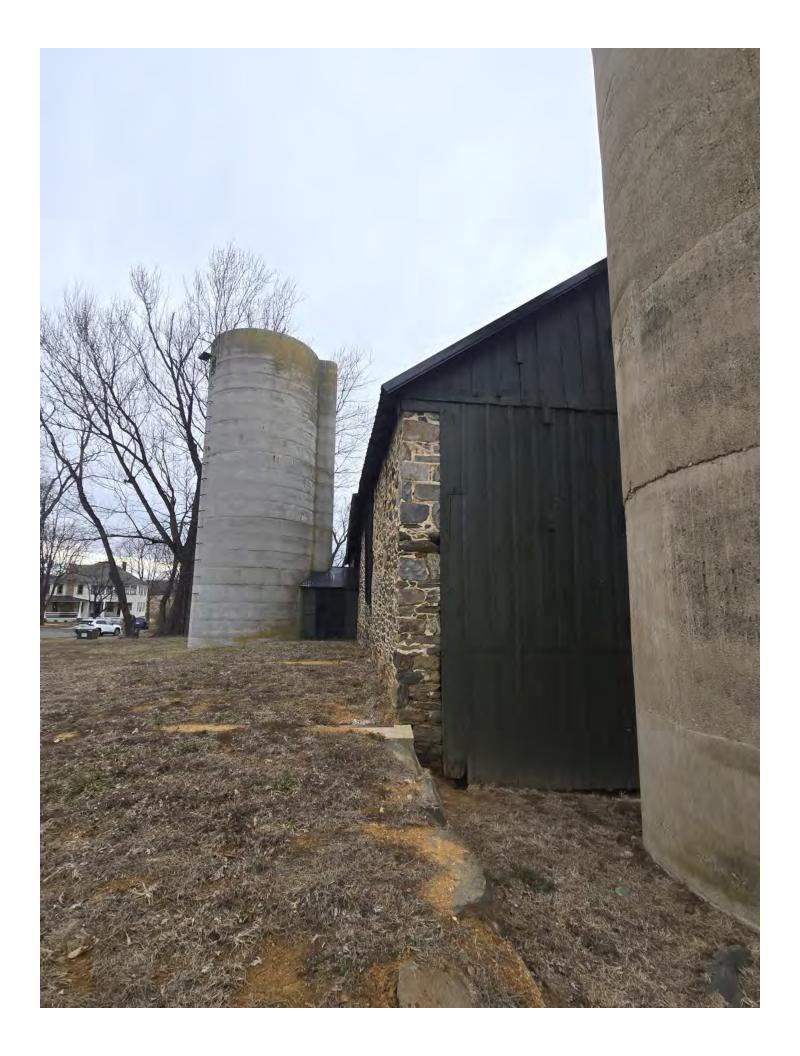

Additional structures include a ~1700s stone barn with stables and a versatile pole barn, adding to the property's appeal and functionality. Recent upgrades, such as a new HVAC system, underground electrical utilities, and a full exterior repaint, have further enhanced the home's condition and comfort. This property exemplifies the careful restoration of a historic gem, combining rural charm with contemporary living.

- Stone barn good condition built ~1700s
- Pole barn good condition built tbd