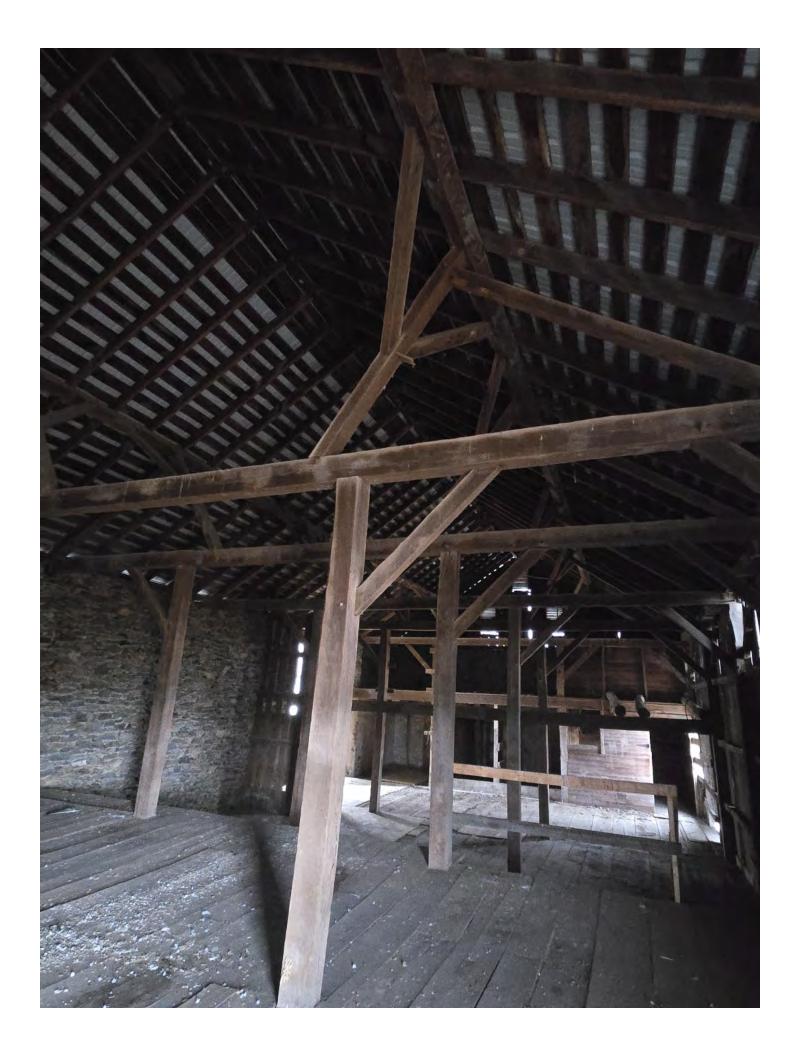

Additional structures include a ~1700s stone barn with stables and a versatile pole barn, adding to the property's appeal and functionality. Recent upgrades, such as a new HVAC system, underground electrical utilities, and a full exterior repaint, have further enhanced the home's condition and comfort. This property exemplifies the careful restoration of a historic gem, combining rural charm with contemporary living.

- Stone barn good condition built ~1700s
- Pole barn good condition built tbd